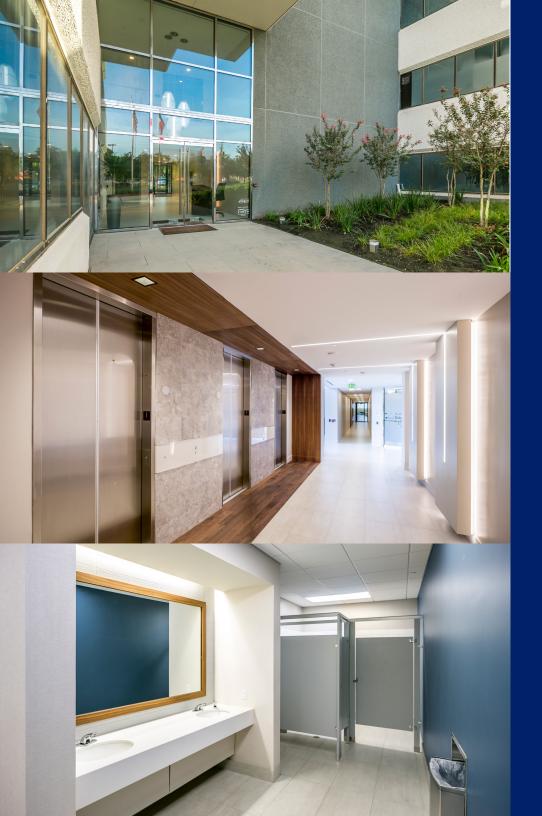

# BUILDING EXTERIOR & ENTRY

Enhanced lobby design with new building entry, glass system and inlay walk-off mats

New building exterior paint for a brighter drop-off area

Upgraded LED lighting throughout exterior plaza

# RESTROOMS

New solid surface countertops, floor tiling and woodgrain finishes

New ceiling grid, tile and LED light fixtures

New hands-free plumbing fixture package

#### **BOUTIQUE FEEL**

10497 Town & Country recently completed significant renovations throughout the building's common areas. These capital improvements enhance the building's quality and image, while elevating the experience for tenants and visitors alike.