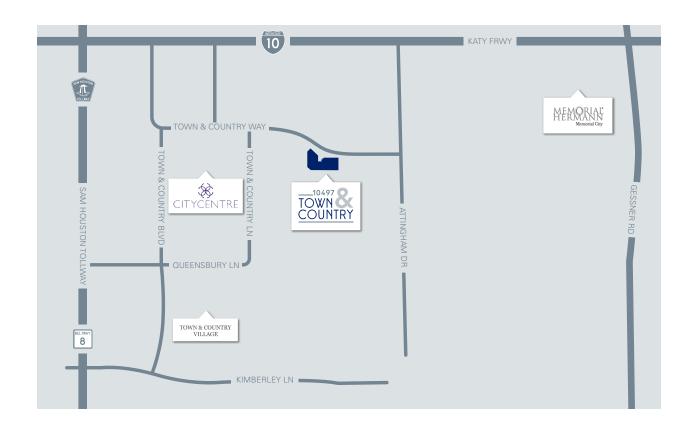

#### **AMENITY RICH**

Nestled on Town & Country Way, 10497 Town & Country provides over 20 dining options and convenient amenities within walking distance. Memorial City Mall is located one mile east of the property. CityCentre has over 400,000 square feet of dining, shopping and entertainment space, a 150,000 square foot Lifetime Fitness facility, and over 500 hotel rooms.

| .25 miles | CityCentre, I-10 and Beltway 8                                                                     |
|-----------|----------------------------------------------------------------------------------------------------|
| 1 mile    | Memorial City Mall, Memorial Hermann Memorial City Medical Center and Village Plaza at Bunker Hill |
| 3 miles   | Westchase, Lakeside Country Club, Voss Road and I-10                                               |
| 5 miles   | Energy Corridor, Houston Country Club, Westpark Tollway and Beltway 8                              |

# STRATEGIC LOCATION

The existing amenity package, surrounding affluent neighborhoods and unmatched access make 10497 Town & Country a truly unique opportunity to office in the heart of one of the most active commercial centers in the city.