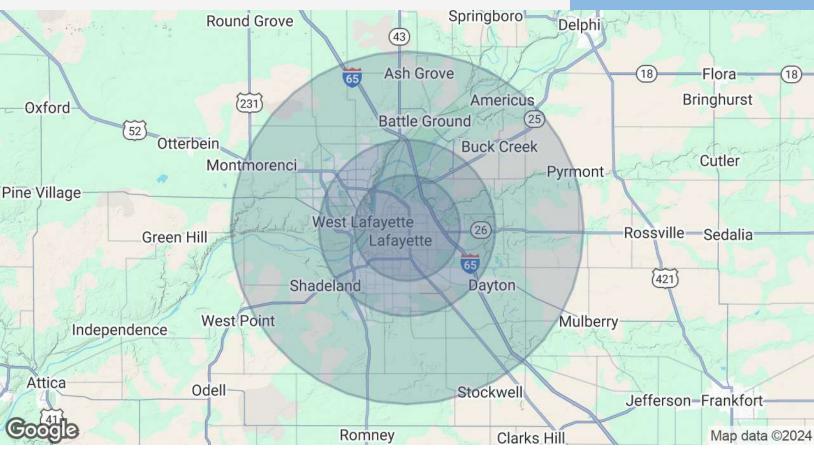

#### **Max Profeta**

317.550.9060 max@arnoldmeyer.com

| Population           | 3 Miles | 5 Miles | 10 Miles |
|----------------------|---------|---------|----------|
| Total Population     | 76,830  | 142,200 | 185,509  |
| Average Age          | 32.2    | 32.2    | 33.1     |
| Average Age (Male)   | 30.7    | 31.3    | 32.2     |
| Average Age (Female) | 33.6    | 33.3    | 34.1     |

| Households & Income | 3 Miles   | 5 Miles   | 10 Miles  |
|---------------------|-----------|-----------|-----------|
| Total Households    | 35,166    | 56,870    | 74,140    |
| # of Persons per HH | 2.2       | 2.5       | 2.5       |
| Average HH Income   | \$49,635  | \$61,499  | \$65,300  |
| Average House Value | \$106,740 | \$132,268 | \$142,935 |