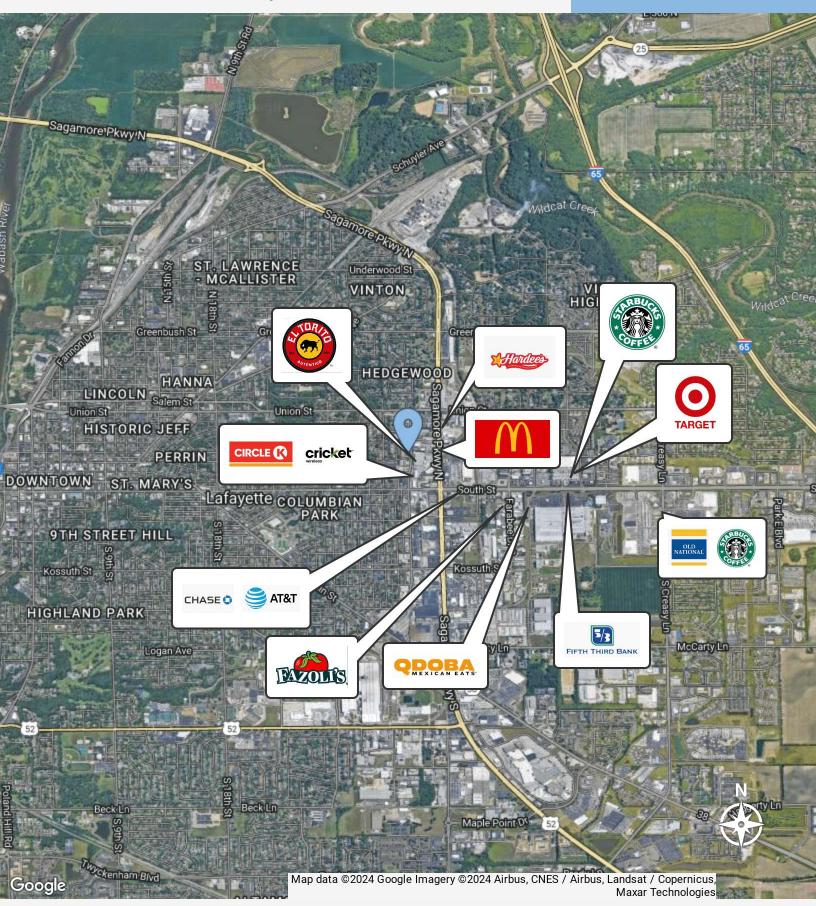

### **Location Description**

Earl Plaza is in Lafayette, IN, half a mile from Sagamore Parkway and minutes from I-65 and Purdue University. Businesses that rely on foot traffic are an excellent match for this property. Multiple bus lines are accessible from Earl Plaza, with two bus stops adjacent to the property.