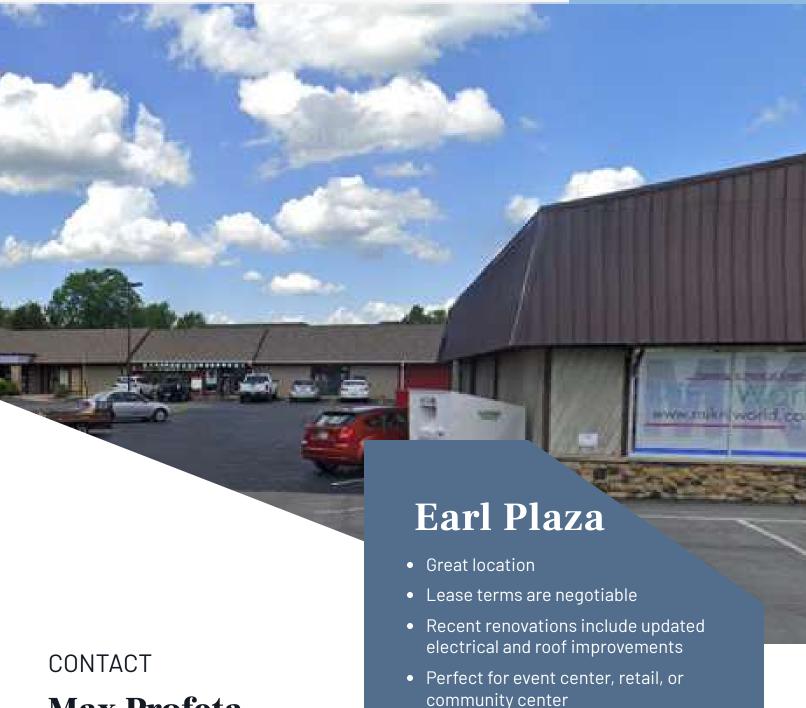

## **Property Description**

Introducing 400 N. Earl Ave., an outlot to a full shopping center, a very versatile property. This prime space offers flexible lease terms, making it an ideal opportunity for a variety of businesses, from event centers to retail stores and community centers. Its strategic location enhances its appeal, attracting both foot traffic and drive-by customers. Whether you're looking to establish a new business or expand an existing one, this property presents an exceptional canvas to build your vision. Explore the endless potential this property has to offer and make your mark in the heart of Lafayette, IN.

### **Location Description**

Earl Plaza is in Lafayette, IN, half a mile from Sagamore Parkway and minutes from I-65 and Purdue University. Businesses that rely on foot traffic are an excellent match for this property. Multiple bus lines are accessible from Earl Plaza, with two bus stops adjacent to the property.