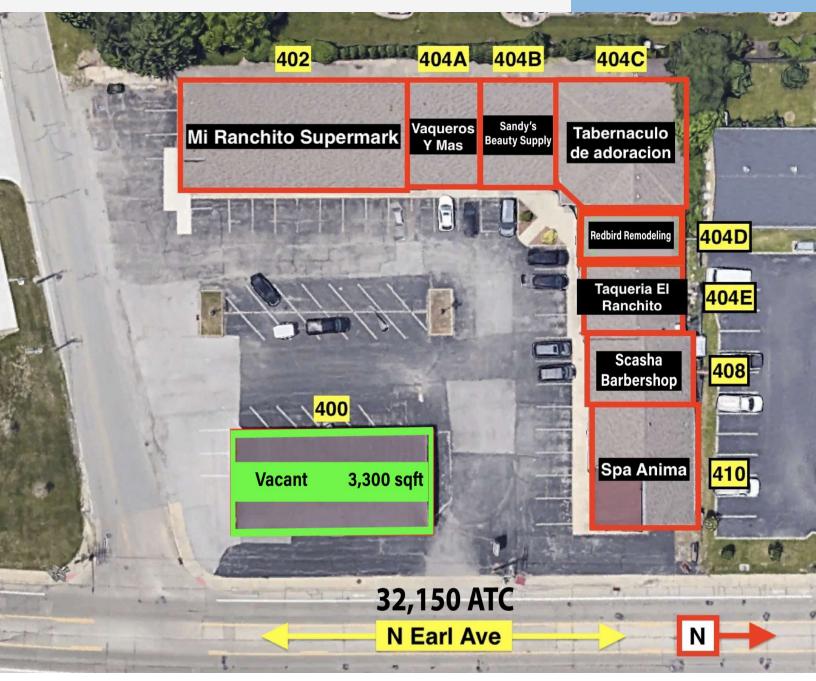

## **Available Spaces**

| Suite            | Tenant    | Size (SF) | Lease Type | Lease Rate    |
|------------------|-----------|-----------|------------|---------------|
| 400 N. Earl Ave. | Available | 3,300 SF  | NNN        | \$12.00 SF/yr |