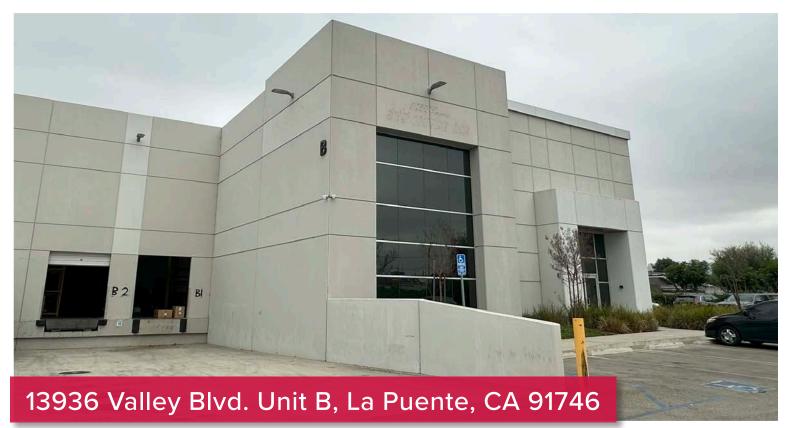

# For Lease ±16,730 Sq. Ft. Industrial Unit

#### Property Highlights

- State-of-Art Gated Industrial Building
- ±16,730 SF Freestanding Building
- ±2,537 SF Office
- Two (2) Dock High Positions
- One (1) Ground-Level Loading Door
- 26' Clear Height
- ESFR Sprinkler System
- Valley Blvd Frontage