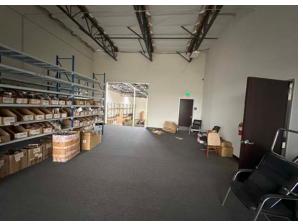

#### Property Highlights

- State-of-Art Gated Industrial Building
- ±16,730 SF Freestanding Building
- ±2,537 SF Office
- Two (2) Dock High Positions
- One (1) Ground-Level Loading Door
- 26' Clear Height
- ESFR Sprinkler System
- Valley Blvd Frontage