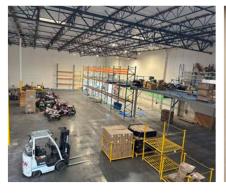

#### Property Highlights

- State-of-Art Gated Industrial Building
- ±16,730 SF Freestanding Building
- ±2,537 SF Office
- Two (2) Dock High Positions
- One (1) Ground-Level Loading Door
- 26' Clear Height
- ESFR Sprinkler System
- Valley Blvd Frontage