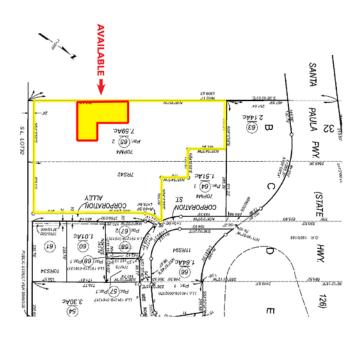

## **PROPERTY HIGHLIGHTS**

- ◆ ±16,000 SF STORAGE YARD
- ◆ ±4,000 SF SHOP/ STORAGE BUILDING
- ★ M-3 ZONING IDEAL FOR CONTRACTOR'S YARD, TRANSPORTATION AND DISTRIBUTION USES
- ◆ 200A, 277/480V/ 5 GROUND LEVEL DOORS
- ◆ DIRECT ACCESS TO 126 FREEWAY VIA PECK RD.
- LEASE RATE: CALL FOR RATE
- ◆ SUBLEASE TERM THROUGH 2/28/2027