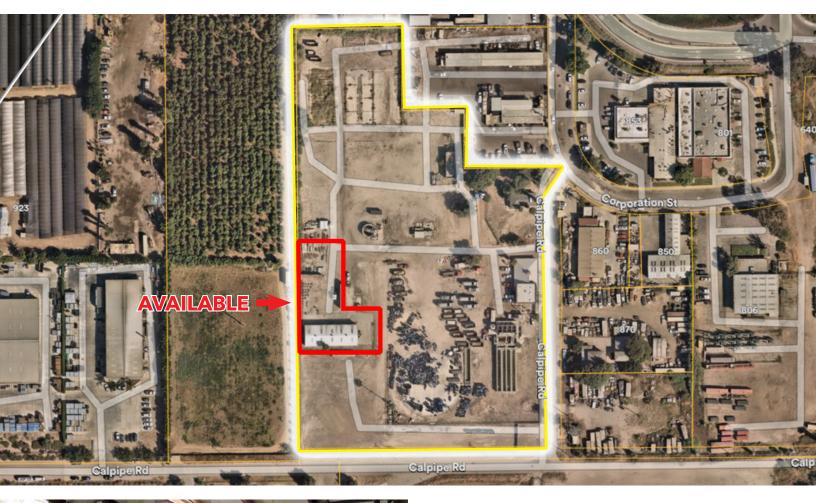

## **PROPERTY HIGHLIGHTS**

- ◆ ±16,000 SF STORAGE YARD
- ◆ ±4,000 SF SHOP/ STORAGE BUILDING
- ★ M-3 ZONING IDEAL FOR CONTRACTOR'S YARD, TRANSPORTATION AND DISTRIBUTION USES
- ◆ 200A, 277/480V/ 5 GROUND LEVEL DOORS
- ◆ DIRECT ACCESS TO 126 FREEWAY VIA PECK RD.
- LEASE RATE: CALL FOR RATE
- ◆ SUBLEASE TERM THROUGH 2/28/2027