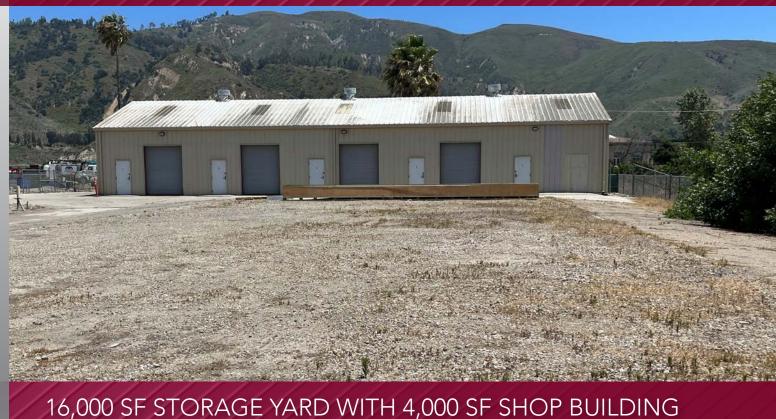

## **PROPERTY HIGHLIGHTS**

- ◆ ±16,000 SF STORAGE YARD
- ◆ ±4,000 SF SHOP/ STORAGE BUILDING
- ★ M-3 ZONING IDEAL FOR CONTRACTOR'S YARD, TRANSPORTATION AND DISTRIBUTION USES
- ◆ 200A, 277/480V/ 5 GROUND LEVEL DOORS
- ◆ DIRECT ACCESS TO 126 FREEWAY VIA PECK RD.
- LEASE RATE: CALL FOR RATE
- ◆ SUBLEASE TERM THROUGH 2/28/2027