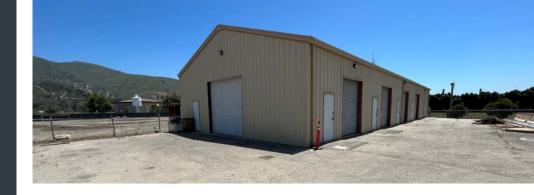

## **PROPERTY HIGHLIGHTS**

- ◆ ±16,000 SF STORAGE YARD
- ◆ ±4,000 SF SHOP/ STORAGE BUILDING
- ★ M-3 ZONING IDEAL FOR CONTRACTOR'S YARD, TRANSPORTATION AND DISTRIBUTION USES
- ◆ 200A, 277/480V/ 5 GROUND LEVEL DOORS
- ◆ DIRECT ACCESS TO 126 FREEWAY VIA PECK RD.
- LEASE RATE: CALL FOR RATE
- ◆ SUBLEASE TERM THROUGH 2/28/2027