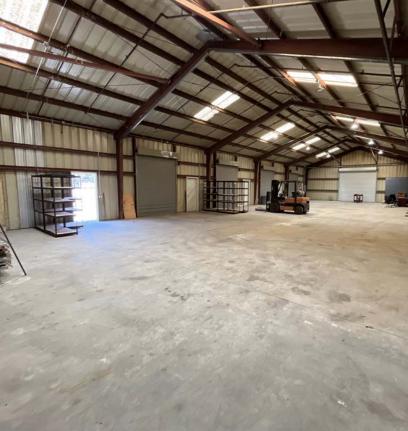

## **PROPERTY HIGHLIGHTS**

- ◆ ±16,000 SF STORAGE YARD
- ◆ ±4,000 SF SHOP/ STORAGE BUILDING
- ★ M-3 ZONING IDEAL FOR CONTRACTOR'S YARD, TRANSPORTATION AND DISTRIBUTION USES
- ◆ 200A, 277/480V/ 5 GROUND LEVEL DOORS
- ◆ DIRECT ACCESS TO 126 FREEWAY VIA PECK RD.
- LEASE RATE: CALL FOR RATE
- ◆ SUBLEASE TERM THROUGH 2/28/2027