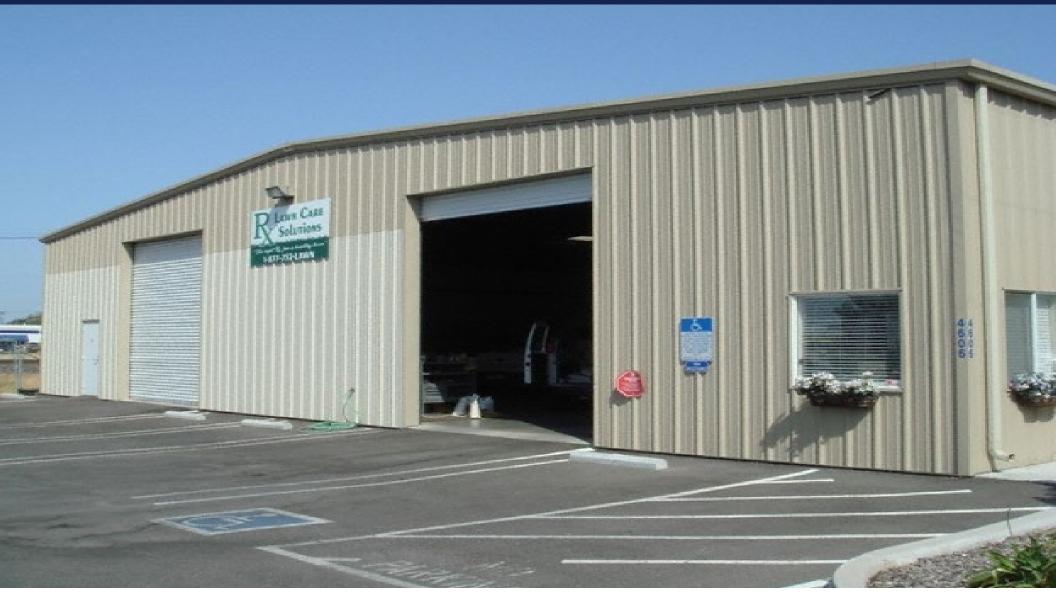

### **EXTERIOR PHOTOS**

To discuss your property or an commercial real estate needs please contact

RANDY HIGH JR., CCIM CalBRE Lic. No. 01238404 209.491.3413 | rhigh@pmz.com DANNY PRICE CalBRE Lic. No. 01895497 209.491.3415 | dprice@pmz.com

#### **Property Description:**

Free standing 8,000 sf building, fully fenced with side yards on each side of building. Ideal owner user opportunity for company that seeks quick access to Hwy 99 in the Modesto market.

#### Highlights:

- Clean free standing building
- Side yards for product or employee parking
- fully fenced
- Ideal for an owner user seeking 8,000 SF
- Suites are individually metered
- Proforma at market rents equates to ± 7.2% cap rate, for investor purchase.