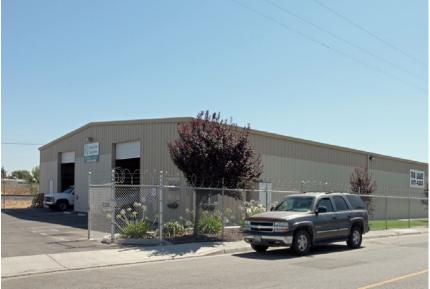

### **EXTERIOR PHOTOS**

To discuss your property or an commercial real estate needs please contact

RANDY HIGH JR., CCIM CalBRE Lic. No. 01238404 209.491.3413 | rhigh@pmz.com DANNY PRICE CalBRE Lic. No. 01895497 209.491.3415 | dprice@pmz.com

#### **Property Description:**

Free standing 8,000 sf building, fully fenced with side yards on each side of building. Ideal owner user opportunity for company that seeks quick access to Hwy 99 in the Modesto market.

#### Sale Notes:

Hard to find 8,000 sf warehouse, fully fenced, just off Hwy 99 in Salida, CA. Now available for an owner user to occupy the entire building (8,000 sf total). Both Tenants will be Month to Month. Building is demised into two (2) suite, both with small office and restroom. Suite A is currently MTM at \$0.52 psf/month. Suite B lease expires 2/28/19 (1 month) at \$0.53 psf/month. Suite B Tenant would like to extend lease if an owner user were to only need 4,000sf to occupy or Investor were to purchase.