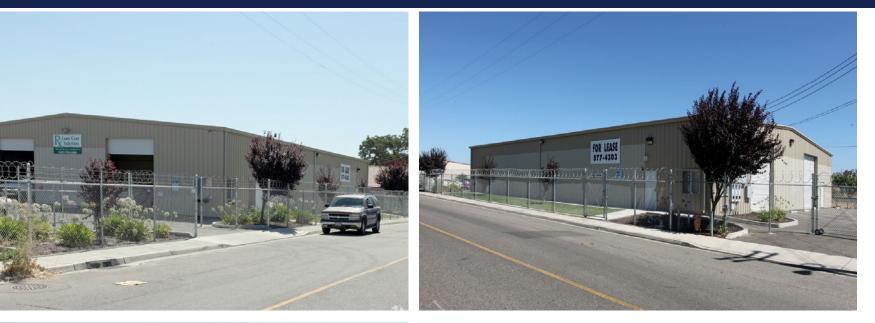

### **EXTERIOR PHOTOS**

To discuss your property or an commercial real estate needs please contact

RANDY HIGH JR., CCIM CalBRE Lic. No. 01238404 209.491.3413 | rhigh@pmz.com DANNY PRICE CalBRE Lic. No. 01895497 209.491.3415 | dprice@pmz.com

#### **Property Description:**

Free standing 8,000 sf building, fully fenced with side yards on each side of building. Ideal owner user opportunity for company that seeks quick access to Hwy 99 in the Modesto market.

#### Sale Notes:

Hard to find 8,000 sf warehouse, fully fenced, just off Hwy 99 in Salida, CA. Now available for an owner user to occupy the entire building (8,000 sf total). Both Tenants will be Month to Month. Building is demised into two (2) suite, both with small office and restroom. Suite A is currently MTM at \$0.52 psf/month. Suite B lease expires 2/28/19 (1 month) at \$0.53 psf/month. Suite B Tenant would like to extend lease if an owner user were to only need 4,000sf to occupy or Investor were to purchase.