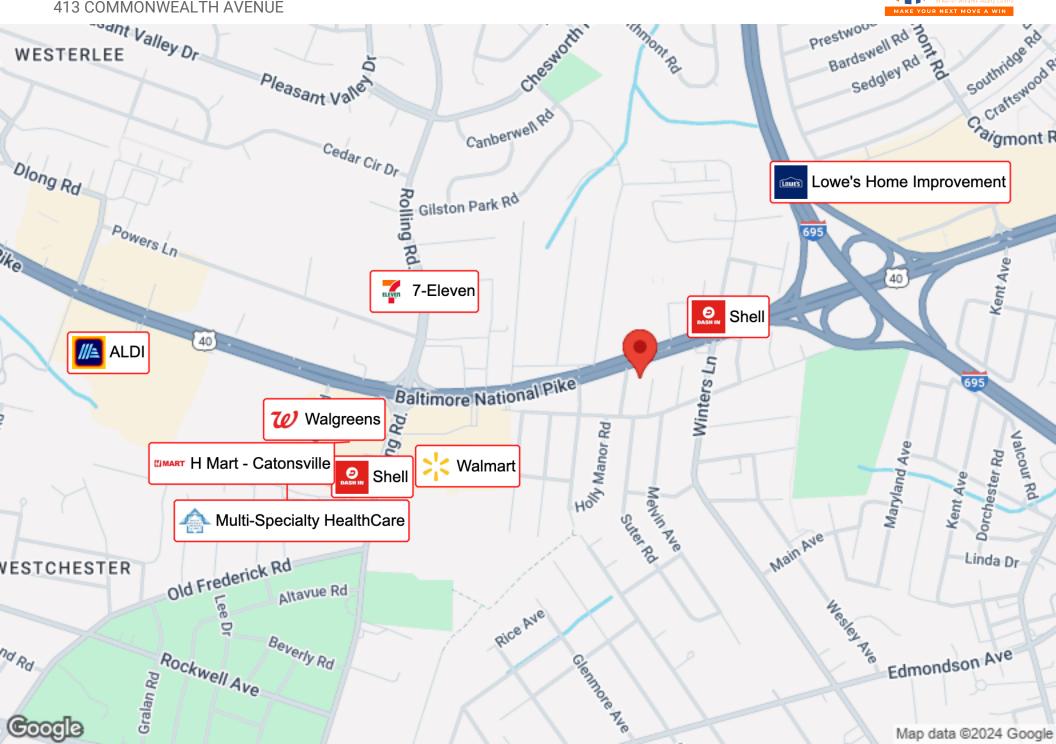

PARKING:      | Free and Unreserved                           |

#### **HELEN DELLHEIM**

O: (410) 258-4136 C: (410) 258-4136 helen@wincommercial.com

### **PROPERTY HIGHLIGHTS**

- Medical/Office Space FOR LEASE
- Private Offices
- Treatment Rooms
- Reception area
- Private Restrooms in Suite
- First and Second Floor Spaces
- Free, unreserved parking
- Close to Commuter Routes, 695, 70, 40, 95.
- Walking distance to bus routes

# **PROPERTY PHOTOS**

413 COMMONWEALTH AVENUE, CATONSVILLE, MD 21228



## FIRST LEVEL FLOORPLAN



#### NOTE: FLOORPLAN IS FOR INFORMATIONAL PURPOSES ONLY. IT IS NOT PER BOMA SPECIFICATION



## **SECOND LEVEL FLOORPLAN**



### NOTE: FLOORPLAN IS FOR INFORMATIONAL PURPOSES ONLY. IT IS NOT PER BOMA SPECIFICATION



## **BUSINESS MAP**

413 COMMONWEALTH AVENUE







## **Traffic Counts**





197,808

2023 Est. daily traffic counts

Street: Baltimore Beltway

Cross: -

Cross Dir: -

Dist: -

Historical counts

Year Count Type
2017 ▲ 200,511 AADT

2

190,280

2023 Est. daily traffic counts

Street: Baltimore Beltway

Cross: -

Cross Dir: -

Dist: -

Historical counts

Year Count Type
2017 ▲ 192,880 AADT

3

190,191

2023 Est. daily traffic counts

Street: Baltimore Beltway

Cross: -

Cross Dir: -

Dist: -

Historical counts

2017 🔺 192,790 AADT

Count Type

.....

4

185,854

2023 Est. daily traffic counts

Street: I- 695

Cross: Edmondson Ave

Cross Dir: NW

Dist: 0.2 miles

Historical counts

2012 🛕 191,222 AADT

Count Type

2011 **A** 190,271 AADT

2010 **A** 190,080 AADT

2009 🛕 191,912 AADT

2007 🛕 193,890 AADT

5

178,932

2023 Est. daily tra