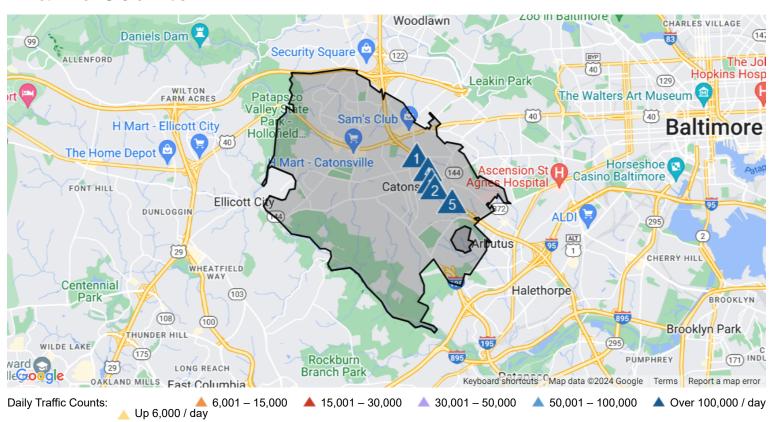

## **Traffic Counts**

197,808

2023 Est. daily traffic counts

Street: Baltimore Beltway

Cross: -

Cross Dir: -

Dist: -

Historical counts

Year Count Type
2017 ▲ 200,511 AADT

2

190,280

2023 Est. daily traffic counts

Street: Baltimore Beltway

Cross: -

Cross Dir: -

Dist: -

Historical counts

Year Count Type
2017 ▲ 192,880 AADT

3

190,191

2023 Est. daily traffic counts

Street: Baltimore Beltway

Cross: -

Cross Dir: -

Dist: -

Historical counts

2017 🔺 192,790 AADT

Count Type

.....

4

185,854

2023 Est. daily traffic counts

Street: I- 695

Cross: Edmondson Ave

Cross Dir: NW

Dist: 0.2 miles

Historical counts

2012 🛕 191,222 AADT

Count Type

2011 **A** 190,271 AADT

2010 **A** 190,080 AADT

2009 🛕 191,912 AADT

2007 🛕 193,890 AADT

5

178,932

2023 Est. daily traffic counts

Street: I- 695

Cross: Wilkens Ave

Cross Dir: SE

Dist: 0.49 miles

Historical counts

Year

2020 A 160,580 AADT

Count Type

2018 🔺 191,721 AADT

2012 **A** 193,762 AADT

2011 🛕 192,791 AADT

2010 🔺 192,600 AADT

NOTE: Daily Traffic Counts are a mixture of actual and Estimates (\*)