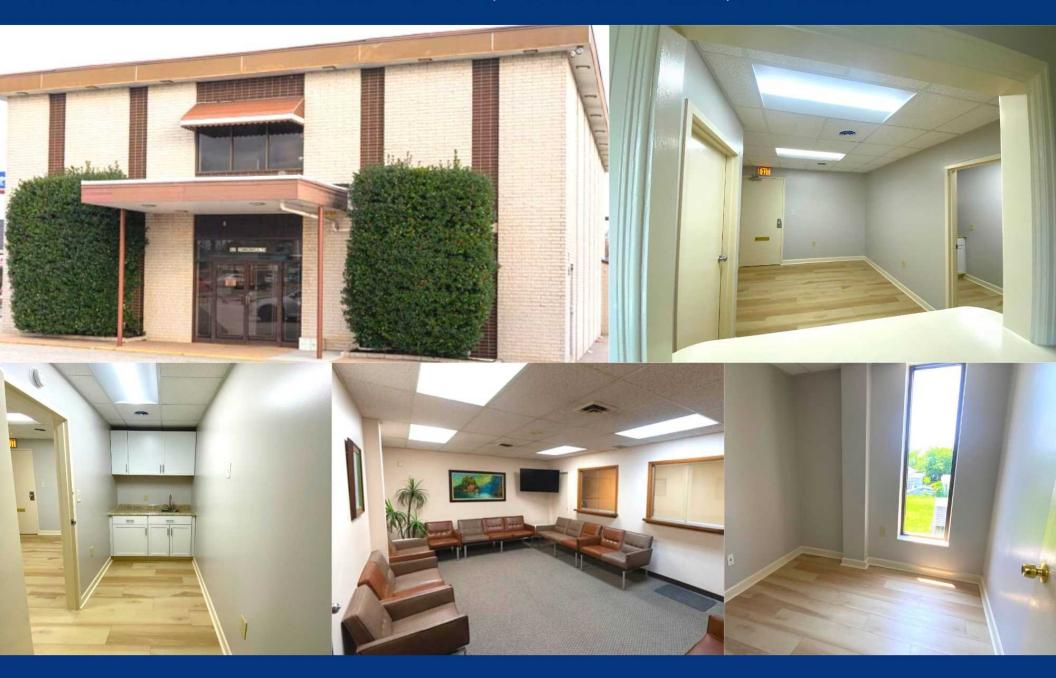

----------------------------|
| SERVICE TYPE: | Tenant pays % of RE taxes and their utilities |
| RE TAXES:     | \$16,023                                      |
| SUITE 2       | AVAILABLE                                     |
| CORE FACTOR   | 18%                                           |
| PARKING:      | Free and Unreserved                           |

#### **HELEN DELLHEIM**

O: (410) 258-4136 C: (410) 258-4136 helen@wincommercial.com

### **PROPERTY HIGHLIGHTS**

- Medical/Office Space FOR LEASE
- Private Offices
- Treatment Rooms
- Reception area
- Private Restrooms in Suite
- First and Second Floor Spaces
- Free, unreserved parking
- Close to Commuter Routes, 695, 70, 40, 95.
- Walking distance to bus routes

# **PROPERTY PHOTOS**

413 COMMONWEALTH AVENUE, CATONSVILLE, MD 21228



## FIRST LEVEL FLOORPLAN



#### NOTE: FLOORPLAN IS FOR INFORMATIONAL PURPOSES ONLY. IT IS NOT PER BOMA SPECIFICATION



## **SECOND LEVEL FLOORPLAN**



### NOTE: FLOORPLAN IS FOR INFORMATIONAL PURPOSES ONLY. IT IS NOT PER BOMA SPECIFICATION



## **BUSINESS MAP**

413 COMMONWEALTH AVENUE







## **Traffic Counts**





197,808

2023 Est. daily traffic counts

Street: Baltimore Beltway

Cross: -

Cross Dir: -

Dist: -

Historical counts

Year Count Type
2017 ▲ 200,511 AADT

2

190,280

2023 Est. daily traffic counts

Street: Baltimore Beltway

Cross: -

Cross Dir: -

Dist: -

Historical counts

Year Count Type
2017 ▲ 192,880 AADT

3

190,191

2023 Est. daily traffic counts

Street: Baltimore Beltway

Cross: -

Cross Dir: -

Dist: -

Historical counts

2017 🔺 192,790 AADT

Count Type