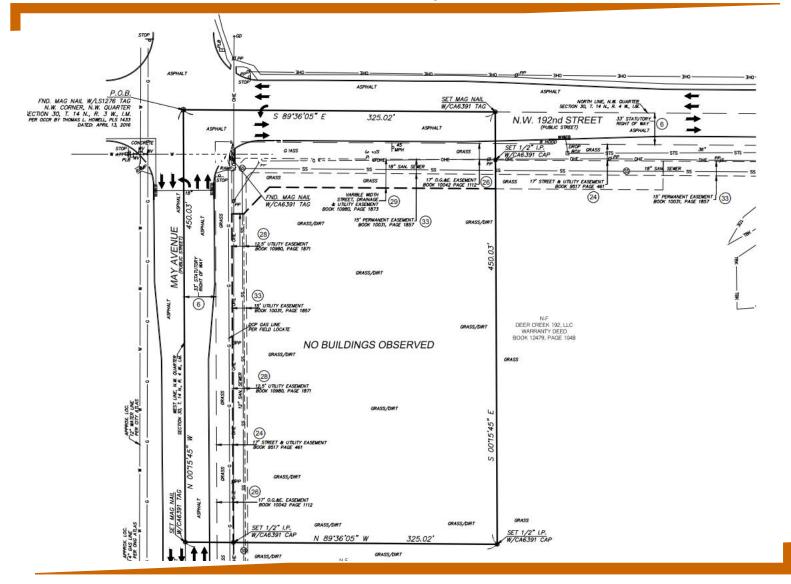

## SE Corner 192<sup>nd</sup> Street and North May Avenue Oklahoma City, OK 73012

- 2.3193 Acres MOL(less ROW) \$25.00 psf (\$2,525,833) Zoning: PUD-1021 SE Hard Corner 279' Frontage on 192<sup>nd</sup> St x 362' Frontage May Ave (+/-)
- Will Divide
- Deer Creek Area; Deer Creek Schools



5030 N. May Ave, #435 Oklahoma City, OK 73112 WWW.AVENUECRE.COM

RANDY VAILLANCOURT

Managing Broker 405.210.6772 (mobile) randy@avenuecre.com



#### Commercial LAND - FOR SALE



#### **RANDY VAILLANCOURT**

Managing Broker 405.210.6772 (mobile) randy@avenuecre.com 5030 N. May Ave, #435 Oklahoma City, OK 73112 WWW.AVENUECRE.COM



# 2019 ALTA Survey Available



### **RANDY VAILLANCOURT**

5030 N. May Ave, #435 Oklahoma City, OK 73112 WWW.AVENUECRE.COM

Managing Broker 405.210.6772 (mobile) randy@avenuecre.com