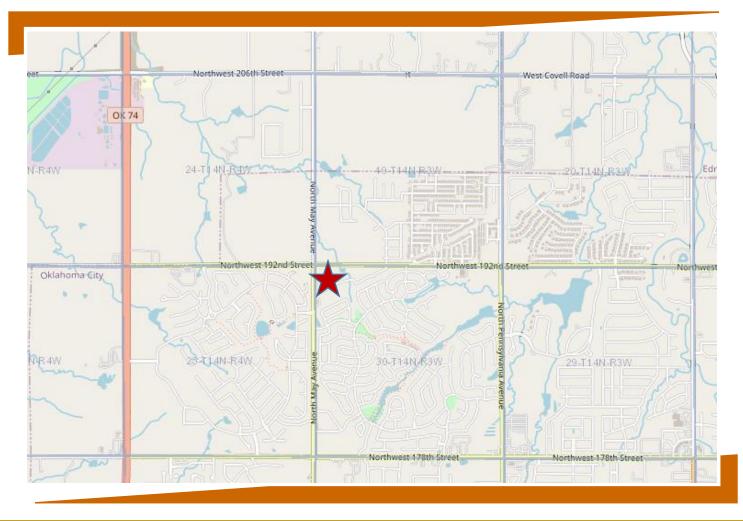

## SE Corner 192<sup>nd</sup> Street and North May Avenue Oklahoma City, OK 73012

- 2.3193 Acres MOL(less ROW) \$25.00 psf (\$2,525,833) Zoning: PUD-1021 SE Hard Corner 279' Frontage on 192<sup>nd</sup> St x 362' Frontage May Ave (+/-)
- Will Divide
- Deer Creek Area; Deer Creek Schools