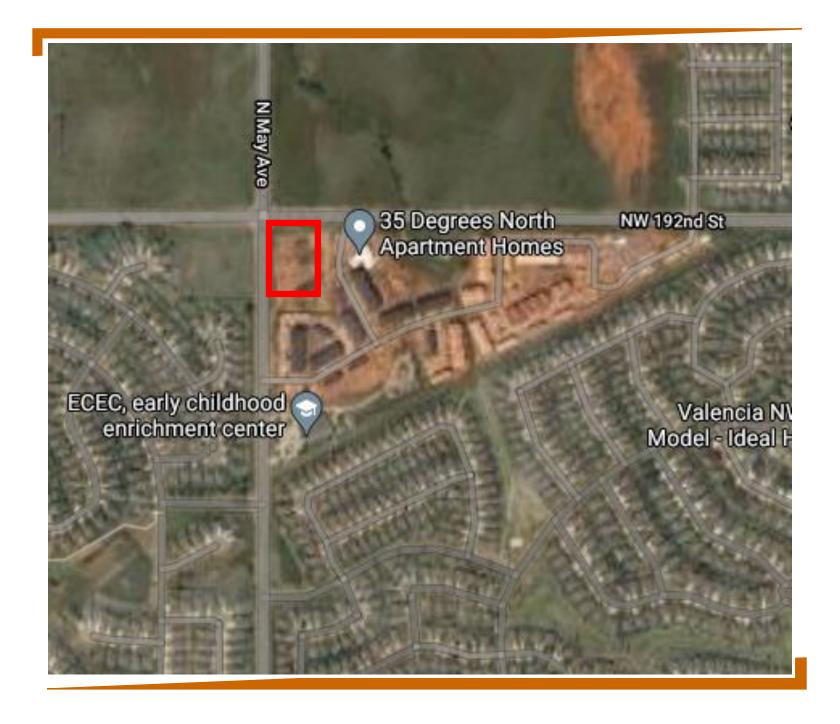

## SE Corner 192<sup>nd</sup> Street and North May Avenue Oklahoma City, OK 73012

- 2.3193 Acres MOL(less ROW) \$25.00 psf (\$2,525,833) Zoning: PUD-1021 SE Hard Corner 279' Frontage on 192<sup>nd</sup> St x 362' Frontage May Ave (+/-)
- Will Divide
- Deer Creek Area; Deer Creek Schools