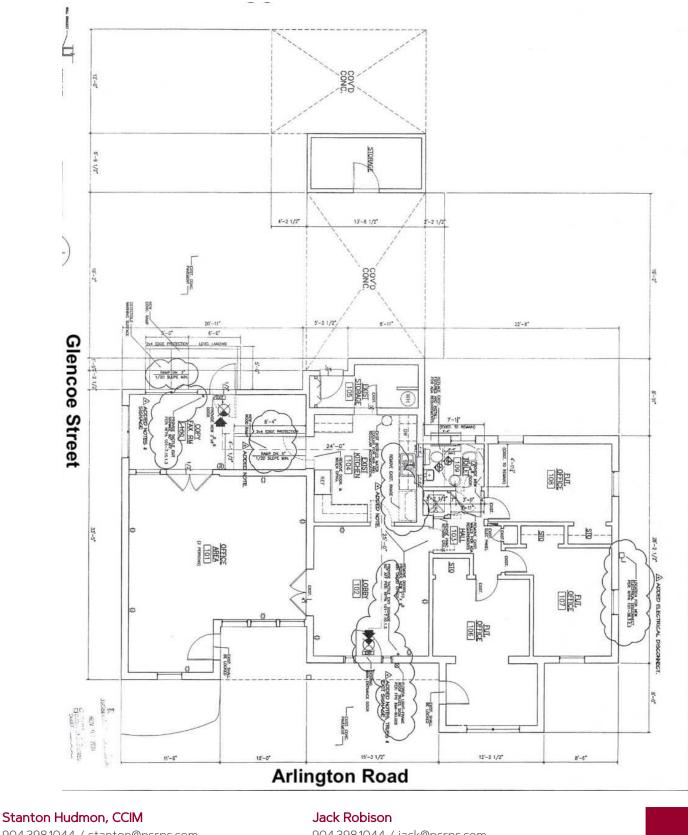

#### OFFERING SUMMARY

| Sale Price:    | \$650,000                                                            |
|----------------|----------------------------------------------------------------------|
| Lease Rate:    | \$6,000/month,<br>NNN                                                |
| Building Size: | 6,734 SF                                                             |
| Lot Size:      | 16,000 ± SF                                                          |
| Zoning:        | ReNew Arlington<br>Overlay                                           |
| Description:   | Retail/<br>Automotive<br>Building, in the<br>"Heart of<br>Arlington" |