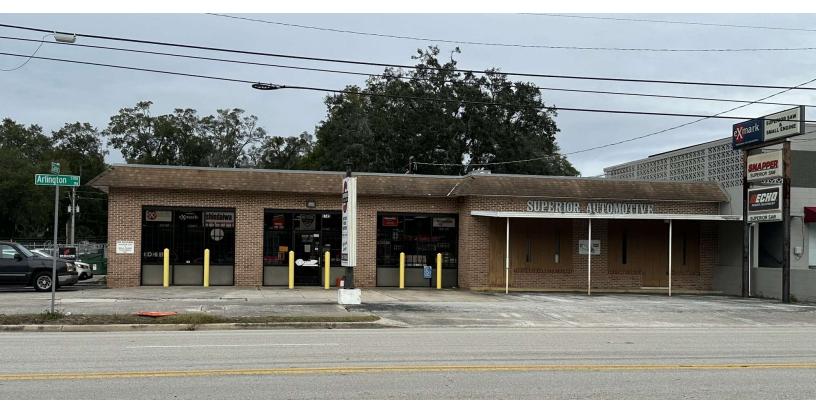

#### OFFERING SUMMARY

| Sale Price:    | \$650,000                                                            |
|----------------|----------------------------------------------------------------------|
| Lease Rate:    | \$6,000/month,<br>NNN                                                |
| Building Size: | 6,734 SF                                                             |
| Lot Size:      | 16,000 ± SF                                                          |
| Zoning:        | ReNew Arlington<br>Overlay                                           |
| Description:   | Retail/<br>Automotive<br>Building, in the<br>"Heart of<br>Arlington" |