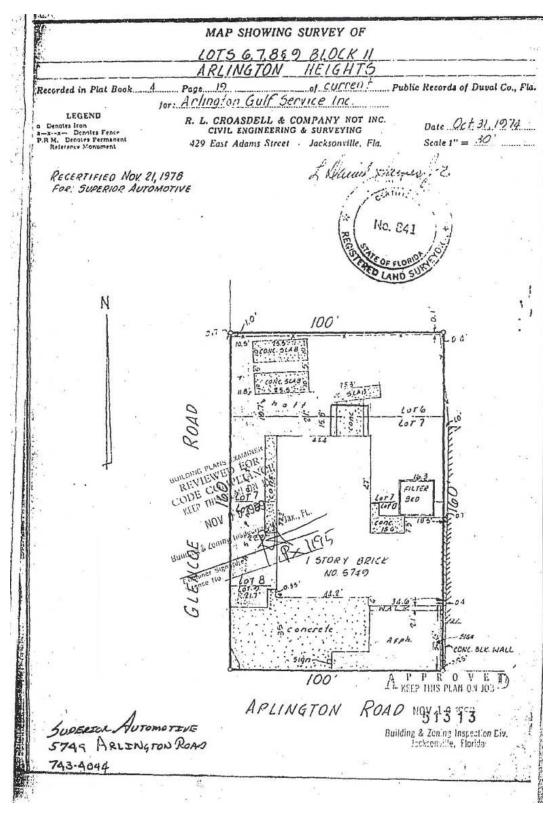

#### OFFERING SUMMARY

| Sale Price:    | \$650,000                                                            |
|----------------|----------------------------------------------------------------------|
| Lease Rate:    | \$6,000/month,<br>NNN                                                |
| Building Size: | 6,734 SF                                                             |
| Lot Size:      | 16,000 ± SF                                                          |
| Zoning:        | ReNew Arlington<br>Overlay                                           |
| Description:   | Retail/<br>Automotive<br>Building, in the<br>"Heart of<br>Arlington" |