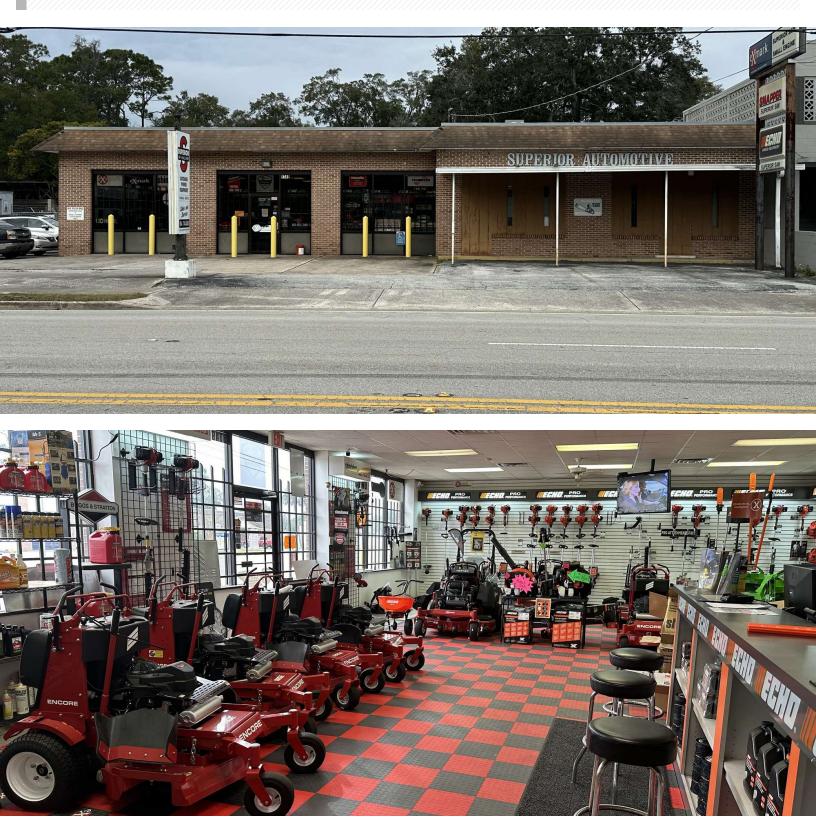

#### OFFERING SUMMARY

| Sale Price:    | \$650,000                                                            |
|----------------|----------------------------------------------------------------------|
| Lease Rate:    | \$6,000/month,<br>NNN                                                |
| Building Size: | 6,734 SF                                                             |
| Lot Size:      | 16,000 ± SF                                                          |
| Zoning:        | ReNew Arlington<br>Overlay                                           |
| Description:   | Retail/<br>Automotive<br>Building, in the<br>"Heart of<br>Arlington" |