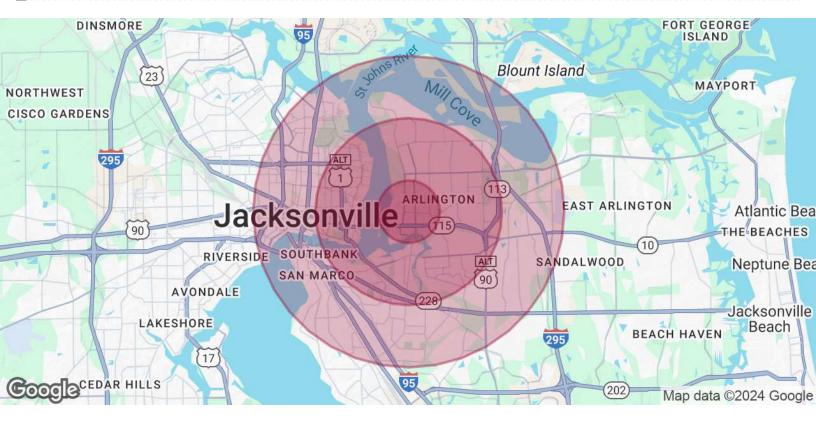

| POPULATION           | 1 MILE | 3 MILES | 5 MILES |
|----------------------|--------|---------|---------|
| Total Population     | 10,245 | 88,836  | 195,639 |
| Average Age          | 38.2   | 36.1    | 37.1    |
| Average Age (Male)   | 36.9   | 35.7    | 35.6    |
| Average Age (Female) | 38.3   | 37.4    | 38.4    |

| HOUSEHOLDS & INCOME | 1 MILE    | 3 MILES   | 5 MILES   |
|---------------------|-----------|-----------|-----------|
| Total Households    | 4,652     | 38,881    | 90,423    |
| # of Persons per HH | 2.2       | 2.3       | 2.2       |
| Average HH Income   | \$44,140  | \$50,291  | \$53,119  |
| Average House Value | \$122,398 | \$146,114 | \$154,061 |