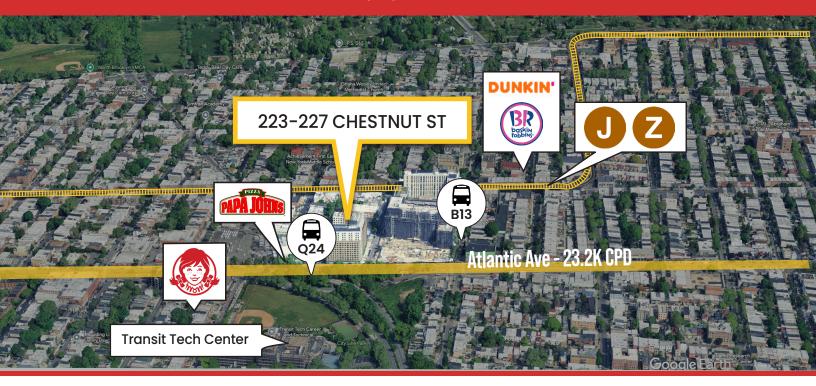

## **ACCESSIBILITY**

EASY ACCESS TO J & Z TRAINS, Q24 & B13 BUSES

TRANSPORTATION

1 MIN WALK (0.1 M)

J/Z X 4 MIN WALK (0.2 M)

2 MIN WALK (0.2 M)

**EMOGRAPHICS** 

Population Number of Households Average HH Income Annual HH Expenditure Annual Retail Expenditure Annual Food & Beverages Expenditure Annual Health Care Expenditure

0.25 MILES

9,433 2.873 \$87,693 \$197.23 M \$92.15 M \$29.32 M \$16.31M

36,205 11,097 \$91,002 \$782.08 M \$365.33 M \$116.34 M \$64.51 M

72,688 22,137 **0.75 MILES** 

\$96,306 \$1.59 B

\$744.48 M

\$236.53 M

\$130.99 M

**CONTACT EXCLUSIVE LISTING AGENT:** Stephen Kaufman 914.968.8500 x315 skaufman@rmfriedland.com