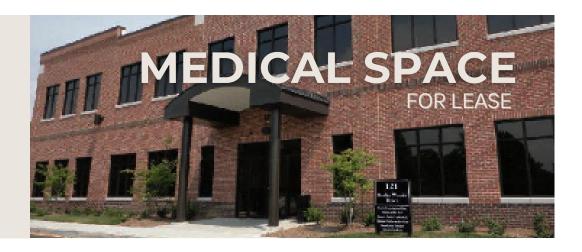

## Becks Woods Medical Center 121 Becks Woods Drive Bear, DE 19701

## PRIME HEALTHCARE SPACE IN BECKS WOODS MEDICAL CENTER COMPLEX

- Available space in premium 20,000 SF 2-story medical office building
  - o 1,747 SF, Unit 202 on the second floor
  - o Asking rate is \$28 per SF
  - Lease type is Over Base Year Plus Electric
- **PRIME LOCATION:** Beautiful healthcare facility with extensive frontage on Route 40 in Bear. Convenient to Routes 1, 4, 7, 13, 72, 40 and 896. Tenants include: United Medical Clinic, Brandywine Podiatry, Delaware Cardiovascular Associates
- Suite boasts numerous windows for natural light.
- Current layout includes front desk, waiting area, kitchenette, in suite restroom, supply closet and six offices, but incoming tenant can easily customize the space to meet their needs.
- Convenient on-site employee and visitor parking.