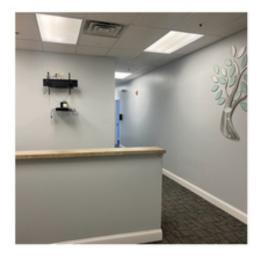

## PRIME HEALTHCARE SPACE IN BECKS WOODS MEDICAL CENTER COMPLEX

- Available space in premium 20,000 SF 2-story medical office building
  - o 1,747 SF, Unit 202 on the second floor
  - o Asking rate is \$28 per SF
  - Lease type is Over Base Year Plus Electric
- **PRIME LOCATION:** Beautiful healthcare facility with extensive frontage on Route 40 in Bear. Convenient to Routes 1, 4, 7, 13, 72, 40 and 896. Tenants include: United Medical Clinic, Brandywine Podiatry, Delaware Cardiovascular Associates
- Suite boasts numerous windows for natural light.
- Current layout includes front desk, waiting area, kitchenette, in suite restroom, supply closet and six offices, but incoming tenant can easily customize the space to meet their needs.
- Convenient on-site employee and visitor parking.