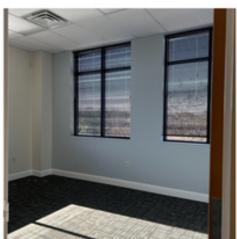

## PRIME HEALTHCARE SPACE IN BECKS WOODS MEDICAL CENTER COMPLEX

- Available space in premium 20,000 SF 2-story medical office building
  - o 1,747 SF, Unit 202 on the second floor
  - o Asking rate is \$28 per SF
  - Lease type is Over Base Year Plus Electric
- **PRIME LOCATION:** Beautiful healthcare facility with extensive frontage on Route 40 in Bear. Convenient to Routes 1, 4, 7, 13, 72, 40 and 896. Tenants include: United Medical Clinic, Brandywine Podiatry, Delaware Cardiovascular Associates
- Suite boasts numerous windows for natural light.
- Current layout includes front desk, waiting area, kitchenette, in suite restroom, supply closet and six offices, but incoming tenant can easily customize the space to meet their needs.
- Convenient on-site employee and visitor parking.