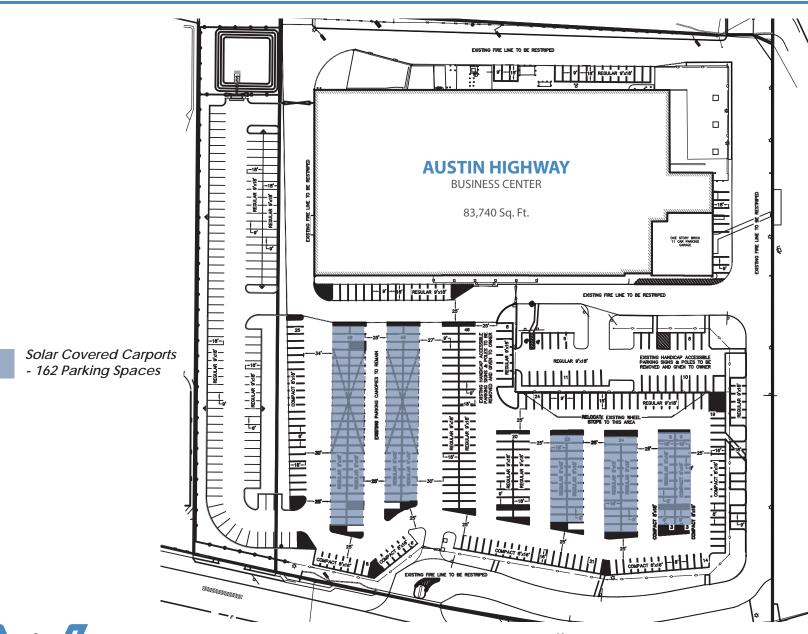

#### PROPERTY INFORMATION

- Austin Highway Business Center is an 83,740 SF Single Story Office Building
- The Building Has Undergone Extensive Renovations to Include:
  - New Front Entrance and Modernized Lobby
  - New Paint, Carpet, Roof Skylights and Exterior Wall Windows
  - Solar Covered Carports & Electric Car Charging Station
- Highly Efficient Open Office Layout for Large Number of Employees and Growth Opportunity
- 11' Ceiling Height with the Space Being Fully Sprinkled
- Six (6) Fiber Lines Feed the Project from Multiple Entrances served by Two (2) Substations providing true Redundant Fiber and Provides Three Time the amount of Capacity seen in New Projects.
- 200 Pair Copper Cabling from one Central Office as well Making the Space an Excellent Option for a Call Center or Back Office User
- Electric Power is 480/277v 3 phase 2000 amps
- 750 KW Detroit Back Up Generator with UPS System
- 6/1000 Parking Ratio with Solar Covered Parking Spaces
- Energy Star Certified Building