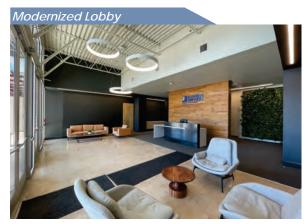

#### PROPERTY INFORMATION

- Austin Highway Business Center is an 83,740 SF Single Story Office Building
- The Building Has Undergone Extensive Renovations to Include:
  - New Front Entrance and Modernized Lobby
  - New Paint, Carpet, Roof Skylights and Exterior Wall Windows
  - Solar Covered Carports & Electric Car Charging Station
- Highly Efficient Open Office Layout for Large Number of Employees and Growth Opportunity
- 11' Ceiling Height with the Space Being Fully Sprinkled
- Six (6) Fiber Lines Feed the Project from Multiple Entrances served by Two (2) Substations providing true Redundant Fiber and Provides Three Time the amount of Capacity seen in New Projects.
- 200 Pair Copper Cabling from one Central Office as well Making the Space an Excellent Option for a Call Center or Back Office User
- Electric Power is 480/277v 3 phase 2000 amps
- 750 KW Detroit Back Up Generator with UPS System
- 6/1000 Parking Ratio with Solar Covered Parking Spaces
- Energy Star Certified Building