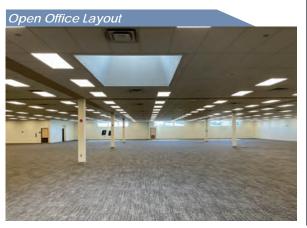

#### PROPERTY INFORMATION

- Austin Highway Business Center is an 83,740 SF Single Story Office Building
- The Building Has Undergone Extensive Renovations to Include:
  - New Front Entrance and Modernized Lobby
  - New Paint, Carpet, Roof Skylights and Exterior Wall Windows
  - Solar Covered Carports & Electric Car Charging Station
- Highly Efficient Open Office Layout for Large Number of Employees and Growth Opportunity
- 11' Ceiling Height with the Space Being Fully Sprinkled
- Six (6) Fiber Lines Feed the Project from Multiple Entrances served by Two (2) Substations providing true Redundant Fiber and Provides Three Time the amount of Capacity seen in New Projects.
- 200 Pair Copper Cabling from one Central Office as well Making the Space an Excellent Option for a Call Center or Back Office User
- Electric Power is 480/277v 3 phase 2000 amps
- 750 KW Detroit Back Up Generator with UPS System
- 6/1000 Parking Ratio with Solar Covered Parking Spaces
- Energy Star Certified Building

#### **AVAILABLE SPACE**

• Suite 110: 13,934 SF