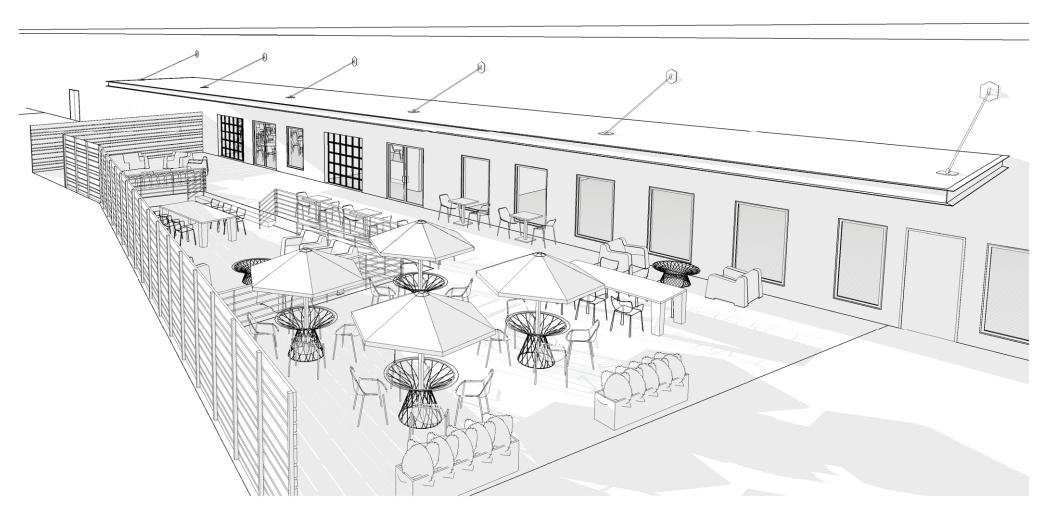

#### PROPERTY INFORMATION

- Austin Highway Business Center is an 83,740 SF Single Story Office Building
- The Building Has Undergone Extensive Renovations to Include:
  - New Front Entrance and Modernized Lobby
  - New Paint, Carpet, Roof Skylights and Exterior Wall Windows
  - Solar Covered Carports & Electric Car Charging Station
- Highly Efficient Open Office Layout for Large Number of Employees and Growth Opportunity
- 11' Ceiling Height with the Space Being Fully Sprinkled
- Six (6) Fiber Lines Feed the Project from Multiple Entrances served by Two (2) Substations providing true Redundant Fiber and Provides Three Time the amount of Capacity seen in New Projects.
- 200 Pair Copper Cabling from one Central Office as well Making the Space an Excellent Option for a Call Center or Back Office User
- Electric Power is 480/277v 3 phase 2000 amps
- 750 KW Detroit Back Up Generator with UPS System
- 6/1000 Parking Ratio with Solar Covered Parking Spaces
- Energy Star Certified Building