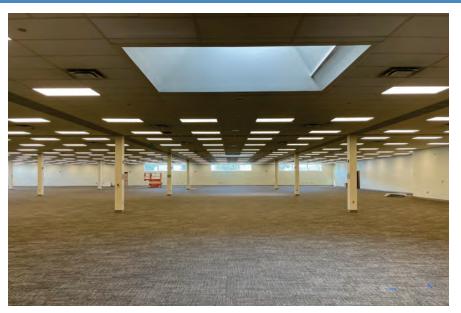

#### PROPERTY INFORMATION

- Austin Highway Business Center is an 83,740 SF Single Story Office Building
- The Building Has Undergone Extensive Renovations to Include:
  - New Front Entrance and Modernized Lobby
  - New Paint, Carpet, Roof Skylights and Exterior Wall Windows
  - Solar Covered Carports & Electric Car Charging Station
- Highly Efficient Open Office Layout for Large Number of Employees and Growth Opportunity
- 11' Ceiling Height with the Space Being Fully Sprinkled
- Six (6) Fiber Lines Feed the Project from Multiple Entrances served by Two (2) Substations providing true Redundant Fiber and Provides Three Time the amount of Capacity seen in New Projects.
- 200 Pair Copper Cabling from one Central Office as well Making the Space an Excellent Option for a Call Center or Back Office User
- Electric Power is 480/277v 3 phase 2000 amps
- 750 KW Detroit Back Up Generator with UPS System
- 6/1000 Parking Ratio with Solar Covered Parking Spaces
- Energy Star Certified Building

#### **AVAILABLE SPACE**

• Suite 110: 13,934 SF