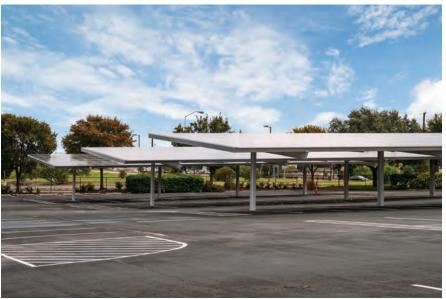

#### PROPERTY INFORMATION

- Austin Highway Business Center is an 83,740 SF Single Story Office Building
- The Building Has Undergone Extensive Renovations to Include:
  - New Front Entrance and Modernized Lobby
  - New Paint, Carpet, Roof Skylights and Exterior Wall Windows
  - Solar Covered Carports & Electric Car Charging Station
- Highly Efficient Open Office Layout for Large Number of Employees and Growth Opportunity
- 11' Ceiling Height with the Space Being Fully Sprinkled
- Six (6) Fiber Lines Feed the Project from Multiple Entrances served by Two (2) Substations providing true Redundant Fiber and Provides Three Time the amount of Capacity seen in New Projects.
- 200 Pair Copper Cabling from one Central Office as well Making the Space an Excellent Option for a Call Center or Back Office User
- Electric Power is 480/277v 3 phase 2000 amps
- 750 KW Detroit Back Up Generator with UPS System
- 6/1000 Parking Ratio with Solar Covered Parking Spaces
- Energy Star Certified Building