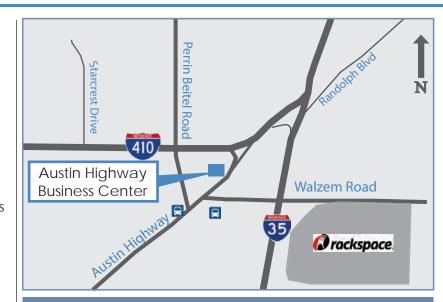

#### **LOCATION ANALYSIS**

- Located on Austin Highway near the Loop 410 and IH-35 Interchange in the North East Submarket
- Zoned C-3 General Commercial District
- Easy access to IH-35, Loop 410 & Austin Highway
- Quick Drive Times to San Antonio International Airport, Downtown San Antonio and is within Close Proximity to Rackspace Headquarters
- Nearest Bus Stops Located at Walzem and Austin Highway and Perrin Beitel and Austin Highway

# AUSTIN HIGHWAY BUSINESS CENTER

Rick Littleton 210.805.3380 rickl@worthsa.com

Rob Gish 210.805.3370 robg@worthsa.com

- LOCATED ON AUSTIN HIGHWAY WITH EXCELLENT VISIBILITY
- LESS THAN 1 MILE FROM THE LOOP 410 AND IH 35 INTERCHANGE
- 5 MILES FROM SAN ANTONIO INTERNATIONAL AIRPORT
- 10 MILES FROM DOWNTOWN SAN ANTONIO
- 7 MILES FROM LOOP 1604/ IH 35 INTERCHANGE
- 8 MILES FROM LOOP 410/ US 281 INTERCHANGE