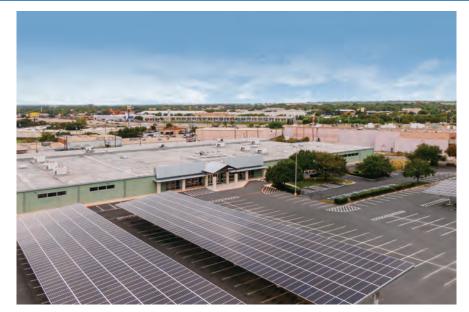

#### PROPERTY INFORMATION

- Austin Highway Business Center is an 83,740 SF Single Story Office Building
- The Building Has Undergone Extensive Renovations to Include:
  - New Front Entrance and Modernized Lobby
  - New Paint, Carpet, Roof Skylights and Exterior Wall Windows
  - Solar Covered Carports & Electric Car Charging Station
- Highly Efficient Open Office Layout for Large Number of Employees and Growth Opportunity
- 11' Ceiling Height with the Space Being Fully Sprinkled
- Six (6) Fiber Lines Feed the Project from Multiple Entrances served by Two (2) Substations providing true Redundant Fiber and Provides Three Time the amount of Capacity seen in New Projects.
- 200 Pair Copper Cabling from one Central Office as well Making the Space an Excellent Option for a Call Center or Back Office User
- Electric Power is 480/277v 3 phase 2000 amps
- 750 KW Detroit Back Up Generator with UPS System
- 6/1000 Parking Ratio with Solar Covered Parking Spaces
- Energy Star Certified Building

#### **LOCATION ANALYSIS**

- Located on Austin Highway near the Loop 410 and IH-35 Interchange in the North East Submarket
- Zoned C-3 General Commercial District
- Easy access to IH-35, Loop 410 & Austin Highway
- Quick Drive Times to San Antonio International Airport, Downtown San Antonio and is within Close Proximity to Rackspace Headquarters
- Nearest Bus Stops Located at Walzem and Austin Highway and Perrin Beitel and Austin Highway