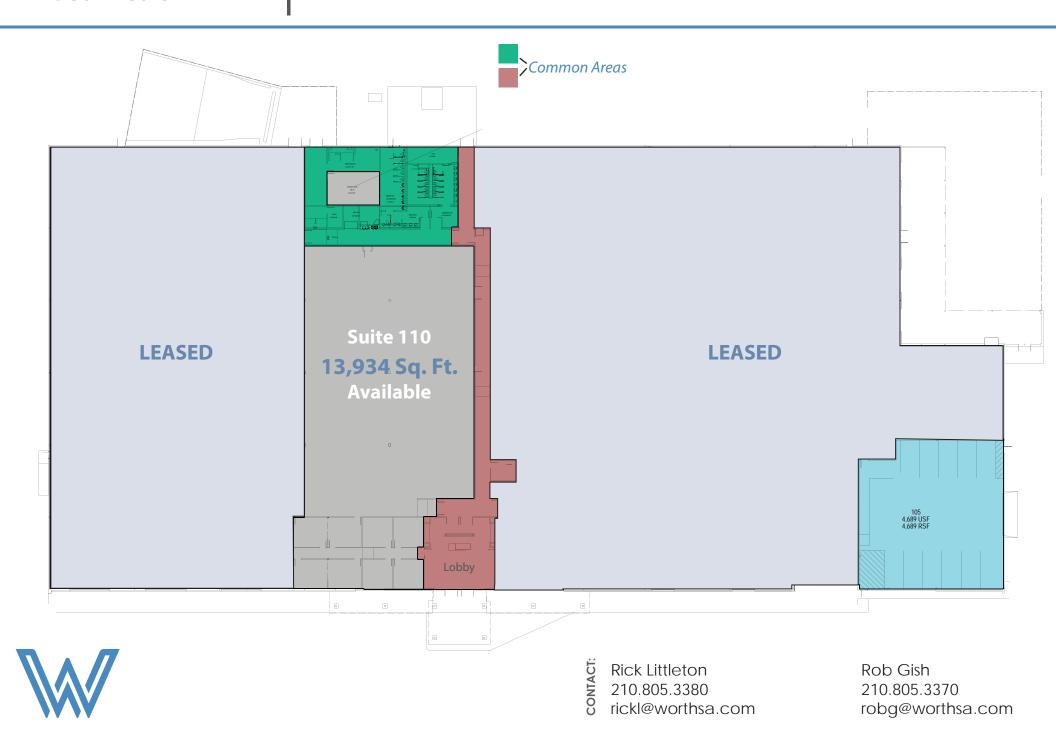

- Electric Power is 480/277v 3 phase 2000 amps
- 750 KW Detroit Back Up Generator with UPS System
- 6/1000 Parking Ratio with Solar Covered Parking Spaces
- Energy Star Certified Building







#### **AVAILABLE SPACE**

• Suite 110: 13,934 SF

#### **LOCATION ANALYSIS**

- Located on Austin Highway near the Loop 410 and IH-35 Interchange in the North East Submarket
- Zoned C-3 General Commercial District
- Easy access to IH-35, Loop 410 & Austin Highway
- Quick Drive Times to San Antonio International Airport, Downtown San Antonio and is within Close Proximity to Rackspace Headquarters
- Nearest Bus Stops Located at Walzem and Austin Highway and Perrin Beitel and Austin Highway



Rick Littleton 210.805.3380 rickl@worthsa.com

Rob Gish 210.805.3370 robg@worthsa.com **BUSINESS CENTER** 



### AUSTIN HIGHWAY BUSINESS CENTER



Rick Littleton
210.805.3380
rickl@worthsa.com

Rob Gish 210.805.3370 robg@worthsa.com

# AUSTIN HIGHWAY BUSINESS CENTER











#### 2735 AUSTIN HIGHWAY SAN ANTONIO, TX 78218

### AUSTIN HIGHWAY BUSINESS CENTER











Rick Littleton 210.805.3380 rickl@worthsa.com

Rob Gish 210.805.3370 robg@worthsa.com

# AUSTIN HIGHWAY BUSINESS CENTER





Rick Littleton 210.805.3380 rickl@worthsa.com

Rob Gish 210.805.3370 robg@worthsa.com



- LOCATED ON AUSTIN HIGHWAY WITH EXCELLENT VISIBILITY
- LESS THAN 1 MILE FROM THE LOOP 410 AND IH 35 INTERCHANGE
- 5 MILES FROM SAN ANTONIO INTERNATIONAL AIRPORT
- 10 MILES FROM DOWNTOWN SAN ANTONIO
- 7 MILES FROM LOOP 1604/ IH 35 INTERCHANGE
- 8 MILES FROM LOOP 410/ US 281 INTERCHANGE