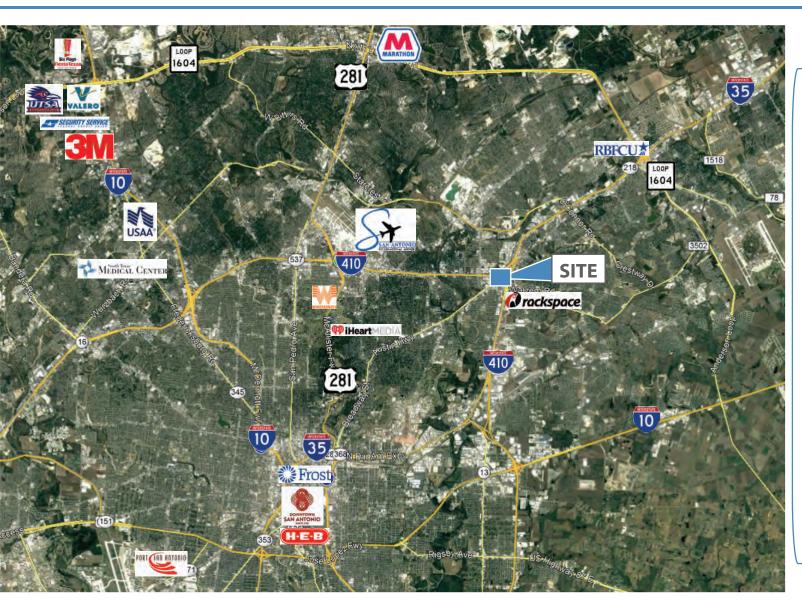

#### **LOCATION ANALYSIS**

- Located on Austin Highway near the Loop 410 and IH-35 Interchange in the North East Submarket
- Zoned C-3 General Commercial District
- Easy access to IH-35, Loop 410 & Austin Highway
- Quick Drive Times to San Antonio International Airport, Downtown San Antonio and is within Close Proximity to Rackspace Headquarters
- Nearest Bus Stops Located at Walzem and Austin Highway and Perrin Beitel and Austin Highway

# AUSTIN HIGHWAY BUSINESS CENTER

Rick Littleton 210.805.3380 rickl@worthsa.com

Rob Gish 210.805.3370 robg@worthsa.com

- LOCATED ON AUSTIN HIGHWAY WITH EXCELLENT VISIBILITY
- LESS THAN 1 MILE FROM THE LOOP 410 AND IH 35 INTERCHANGE
- 5 MILES FROM SAN ANTONIO INTERNATIONAL AIRPORT
- 10 MILES FROM DOWNTOWN SAN ANTONIO
- 7 MILES FROM LOOP 1604/ IH 35 INTERCHANGE
- 8 MILES FROM LOOP 410/ US 281 INTERCHANGE