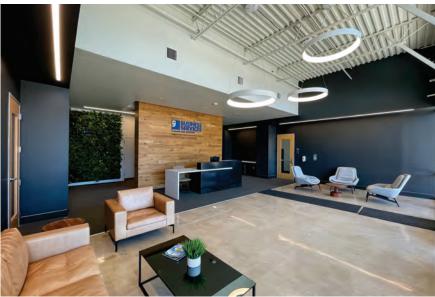

#### PROPERTY INFORMATION

- Austin Highway Business Center is an 83,740 SF Single Story Office Building
- The Building Has Undergone Extensive Renovations to Include:
  - New Front Entrance and Modernized Lobby
  - New Paint, Carpet, Roof Skylights and Exterior Wall Windows
  - Solar Covered Carports & Electric Car Charging Station
- Highly Efficient Open Office Layout for Large Number of Employees and Growth Opportunity
- 11' Ceiling Height with the Space Being Fully Sprinkled
- Six (6) Fiber Lines Feed the Project from Multiple Entrances served by Two (2) Substations providing true Redundant Fiber and Provides Three Time the amount of Capacity seen in New Projects.
- 200 Pair Copper Cabling from one Central Office as well Making the Space an Excellent Option for a Call Center or Back Office User
- Electric Power is 480/277v 3 phase 2000 amps
- 750 KW Detroit Back Up Generator with UPS System
- 6/1000 Parking Ratio with Solar Covered Parking Spaces
- Energy Star Certified Building