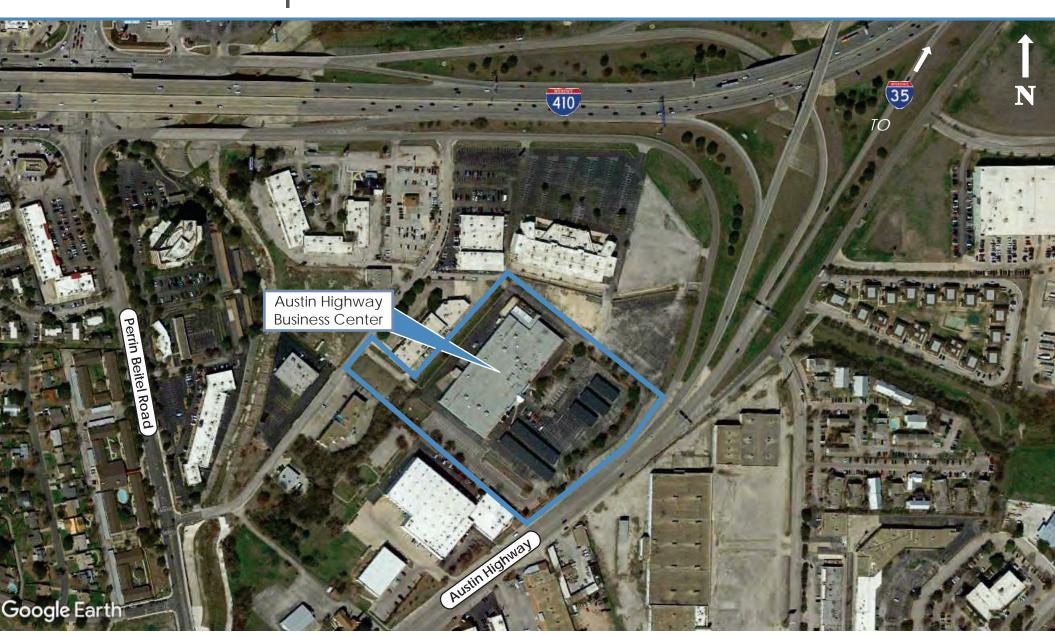

#### **LOCATION ANALYSIS**

- Located on Austin Highway near the Loop 410 and IH-35 Interchange in the North East Submarket
- Zoned C-3 General Commercial District
- Easy access to IH-35, Loop 410 & Austin Highway
- Quick Drive Times to San Antonio International Airport, Downtown San Antonio and is within Close Proximity to Rackspace Headquarters
- Nearest Bus Stops Located at Walzem and Austin Highway and Perrin Beitel and Austin Highway

# AUSTIN HIGHWAY BUSINESS CENTER

Rick Littleton 210.805.3380 rickl@worthsa.com

Rob Gish 210.805.3370 robg@worthsa.com

- LOCATED ON AUSTIN HIGHWAY WITH EXCELLENT VISIBILITY
- LESS THAN 1 MILE FROM THE LOOP 410 AND IH 35 INTERCHANGE
- 5 MILES FROM SAN ANTONIO INTERNATIONAL AIRPORT
- 10 MILES FROM DOWNTOWN SAN ANTONIO
- 7 MILES FROM LOOP 1604/ IH 35 INTERCHANGE
- 8 MILES FROM LOOP 410/ US 281 INTERCHANGE