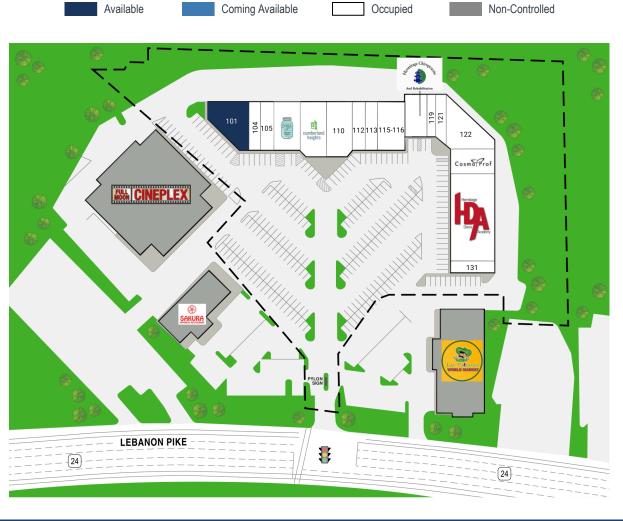

## JACKSON'S COURTYARD

3441 LEBANON PIKE // HERMITAGE, TN 37076

| SUITE#  | Tenant Name                   | GLA(SF)  |
|---------|-------------------------------|----------|
| 101     | AVAILABLE                     | 3,464 SF |
|         |                               |          |
| SUITE#  | Tenant Name                   | GLA(SF)  |
| 104     | BOBA SHMOBA                   | 1,225 SF |
| 105     | DENTURES AND MORE LLC         | 1,450 SF |
| 106-107 | SOUTHERN FRIED DESIGN<br>BARN | 3,056 SF |
| 108     | CUMBERLAND HEIGHTS FOUNDATION | 3,200 SF |
| 110     | BRIDAL HOUSE OF<br>NASHVILLE  | 3,200 SF |
| 112     | MOVE AND STORE                | 1,400 SF |
| 113     | GANDYS SEAFOOD MARKET         | 1,400 SF |
| 115-116 | CO. CAPELLI SALON             | 4,000 SF |
| 117     | HERMITAGE CHIROPRACTIC        | 1,470 SF |
| 119     | INSIGHT TO ABILITY            | 1,395 SF |
| 121     | ANA TAX SERVICES              | 1,908 SF |
| 122     | AMBASSADOR PERSONNEL          | 2,278 SF |
| 123     | COSMOPROF                     | 2,400 SF |
| 130     | HERMITAGE DANCE<br>ACADEMY    | 8,400 SF |
| 131     | MIRAGE NAILS                  | 1,200 SF |