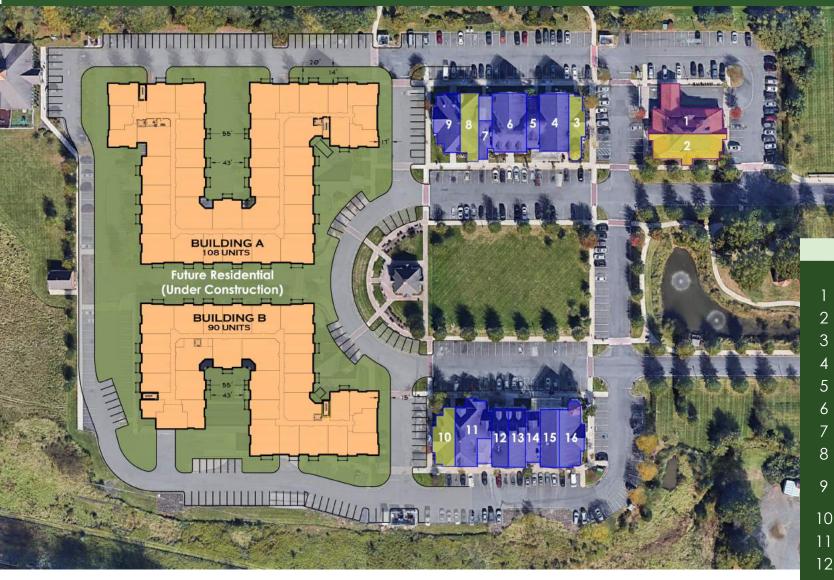

#### Tenants

Crawlers 2 Scholars

Dunkin'with Drive-thru

2,300 SF Available

2,415 SF Available

Frozen Falls Yogurt

AT&T Wireless

Foxy Salon

Homefront Design

1,684 SF Available

Tsuru Japanese Restaurant

10 2,182 SF Available

11 Ridge Fine Wines

12 O'Bagel

13 Mystic Lobster Roll Co.

14 Sky Tae Kwon Do

15 Figaro Pizza

6 Figaro Restaurant