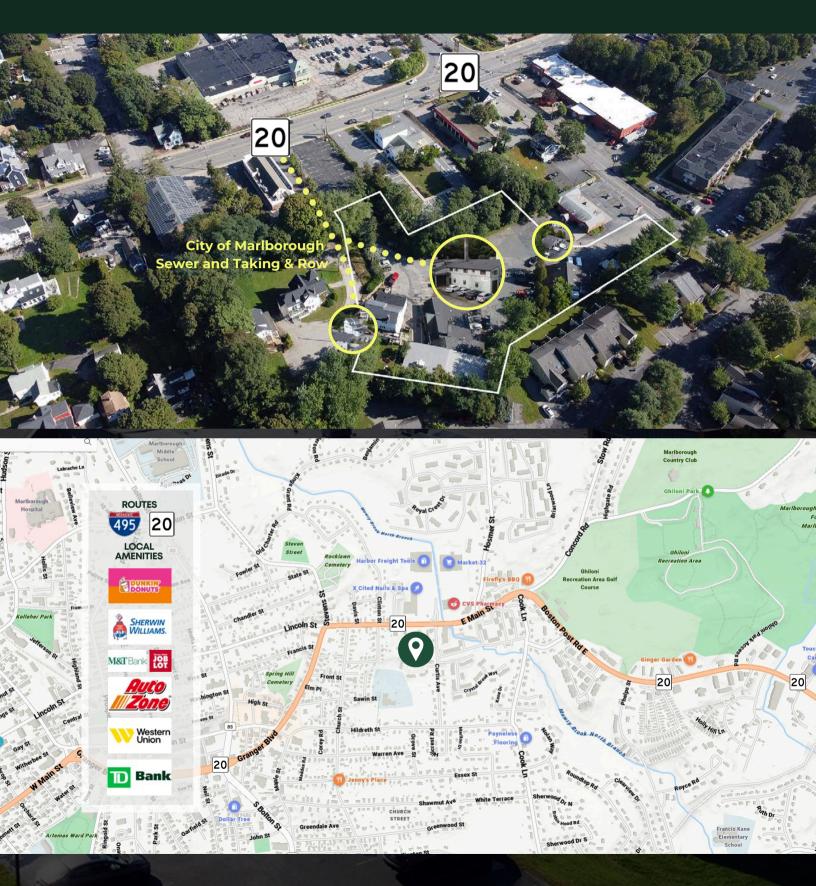

## THE **PROPERTY/LOCATION**

#### **SUMMARY**

All Zoned light industrial with town water and sewer Multi Property Industrial Complex for sale. Right off of Route 20. 0.98 Acres of land and 3 buildings.