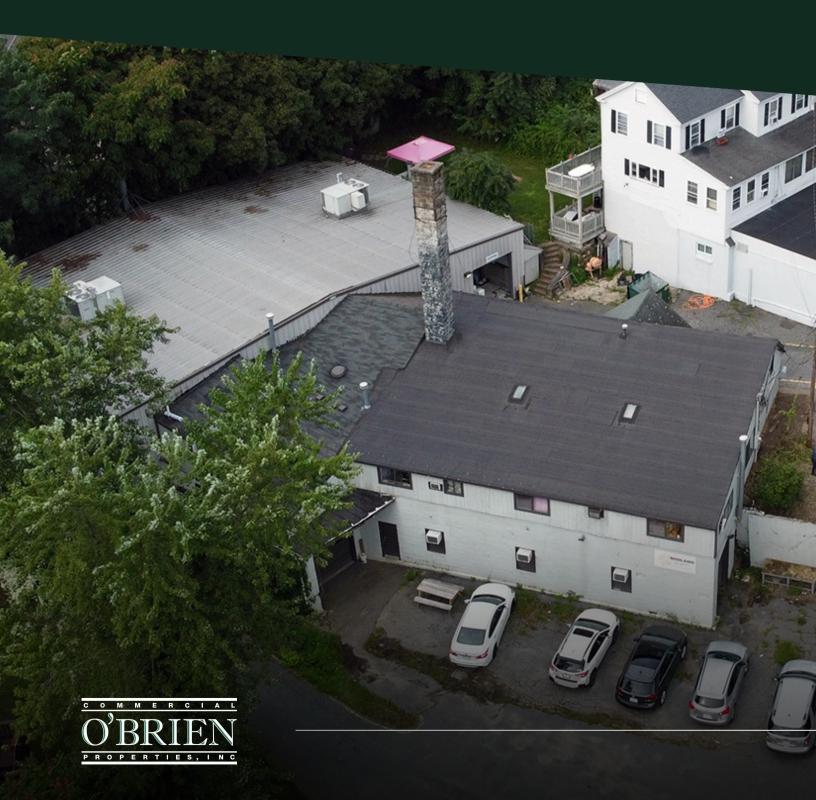

## SPECIFICATIONS/MAIN BUILDING

. Size: 11,694 SF

. Style: Light Industrial

. Exterior Wall: Aluminum Sidng

. Roof Structure: Gable/Hip

BUILDING 1 | MAIN

Size: 11,694 SF

**Built: 1996** 

Perfect for manufacturing uses, machine shop, or any

flex user.

**BUILDING 2:** 

Size: 3,002 SF

**Built: 1960** 

**Fully tenanted** 

**BUILDING 3** 

**Size: 3,000 SF** 