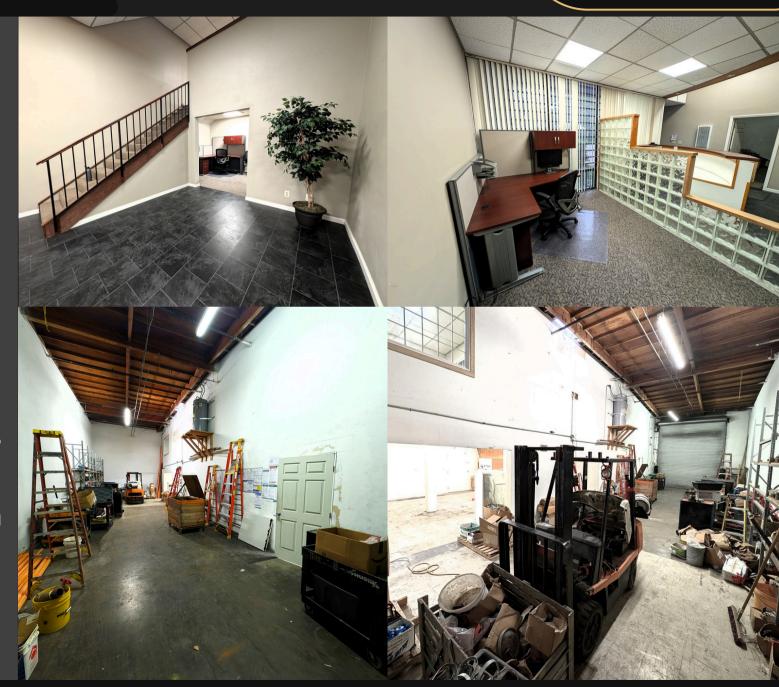

#### **AVAILABLE SPACE**

Warehouse  $\pm 1,377 \text{ SF}$ Office  $\pm 1,423 \text{ SF}$ 

**TOTAL ±2,800 SF** 

## **BUILDING SUMMARY**

- 50/50 Office-Warehouse Ratio
- Full Clear Span Warehouse
- Multiple Workstations Included
- (1) Half Bath on Ground Level
- (1) Full Bath on Mezzanine Level
- Mezzanine w/ 2 Private Offices
- Fully Sprinklered Complex
- Well Maintained Property
- Dedicated Off-Street Parking
- One (1) 14' Automatic GL Door
- Clear Height: 15' 17.5'