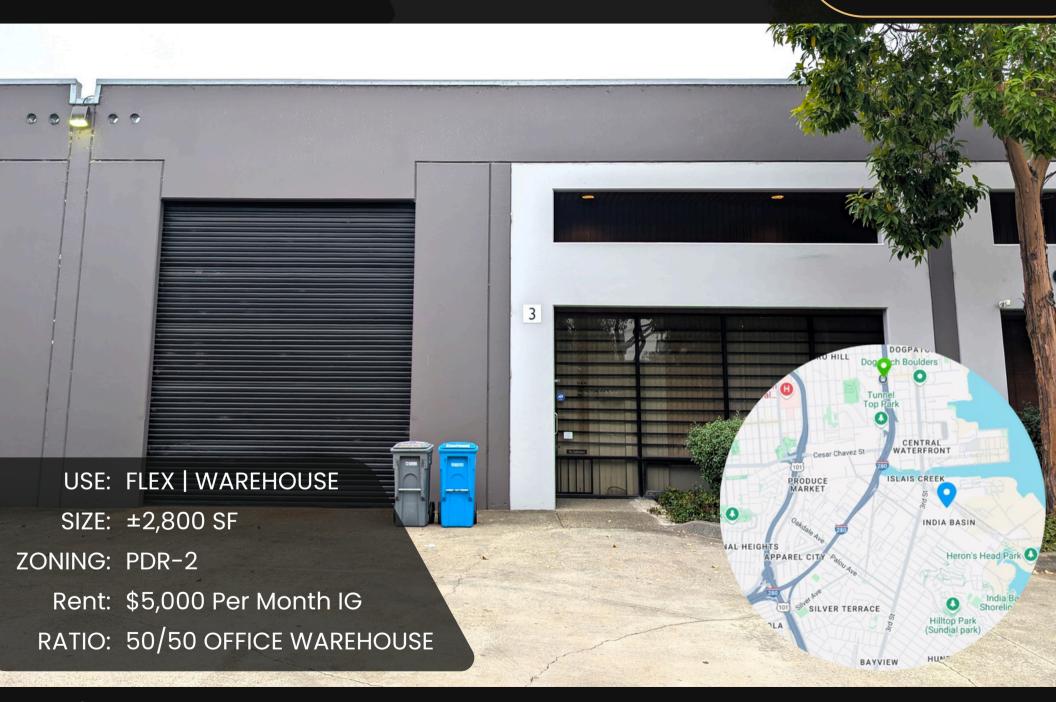

#### **ADDRESS**

50 Mendell Street Suite 3 San Francisco, CA 94124

#### **AVAILABLE SPACE**

Warehouse  $\pm 1,377 \text{ SF}$ Office  $\pm 1,423 \text{ SF}$ 

**TOTAL ±2,800 SF** 

#### **RENTAL RATE**

\$21.43 PSF / Year, IG

\*No CAM charges

## **BUILDING SUMMARY**

- 50/50 Office-Warehouse Ratio
- Full Clear Span Warehouse
- Multiple Workstations Included
- (1) Half Bath on Ground Level
- (1) Full Bath on Mezzanine Level
- Mezzanine w/ 2 Private Offices
- Fully Sprinklered Complex
- Well Maintained Property
- Dedicated Off-Street Parking
- One (1) 14' Automatic GL Door
- Clear Height: 15' 17.5'