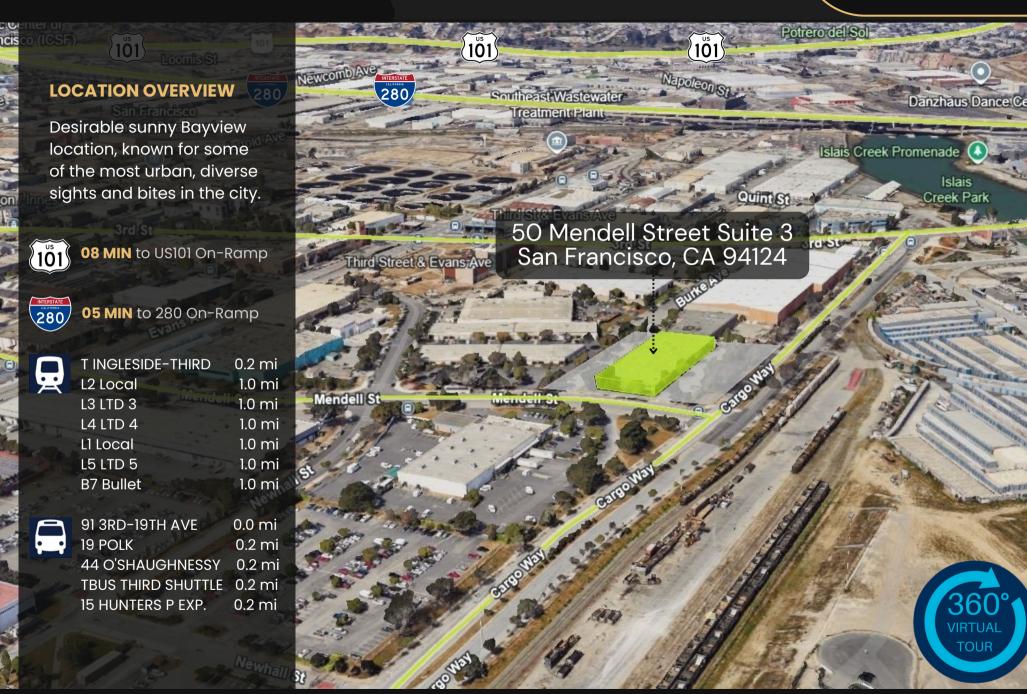

## For Lease

AERIAL VIEW For Lease

HIGHLIGHTS For Lease

#### **ADDRESS**

50 Mendell Street Suite 3 San Francisco, CA 94124

# **PARECEL MAP**

PARKING LOT For Lease

Unique Vision
We see what others miss

Local Market Leader

No one knows Northern California like we do Full-Service Firm
We do it all

Locally based, and technology-forward, our brokers are highly qualified experts backed by a full-service, in-house support team who understand the intricacies of San Francisco real estate. Starboard CRE brings decades of brokerage experience representing over 600 million square feet of space with an aggregate lease value of over 10 billion and investments sold over 3 billion.