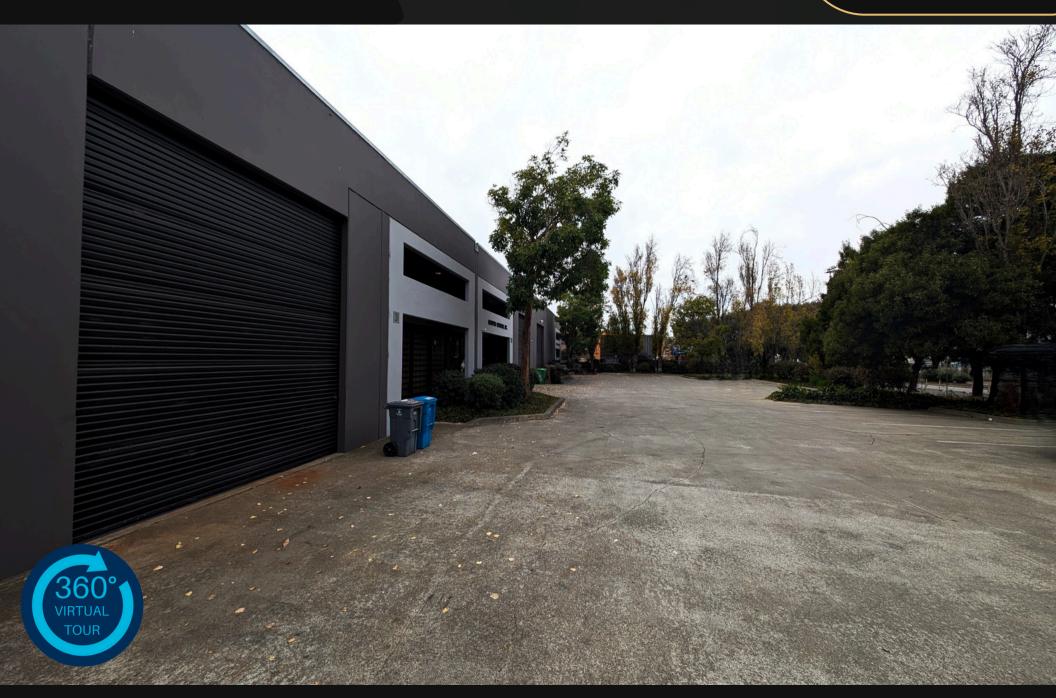

## **BUILDING SUMMARY**

- 50/50 Office-Warehouse Ratio
- Full Clear Span Warehouse
- Multiple Workstations Included
- (1) Half Bath on Ground Level
- (1) Full Bath on Mezzanine Level
- Mezzanine w/ 2 Private Offices
- Fully Sprinklered Complex
- Well Maintained Property
- Dedicated Off-Street Parking
- One (1) 14' Automatic GL Door
- Clear Height: 15' 17.5'