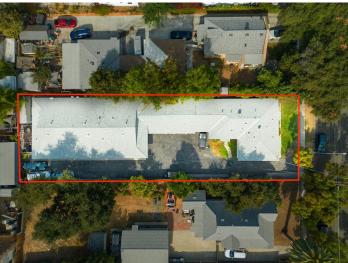

| YEAR BUILT    | 1958                          |
|---------------|-------------------------------|
| BUILDING SQFT | 4,275                         |
| TOTAL UNITS   | 6                             |
| ADU POTENTIAL | Yes                           |
| SITE SQFT     | 12,008                        |
| PARCEL NUMBER | 5728-003-033                  |
| ZONING        | PSR1                          |
| PARKING       | 10 - 12 Vehicles              |
| GAS           | Separately Metered            |
| ELECTRICAL    | Separately Metered            |
| LAUNDRY       | All Units Have Washer Hookups |
| PRICE         | \$2,150,000                   |