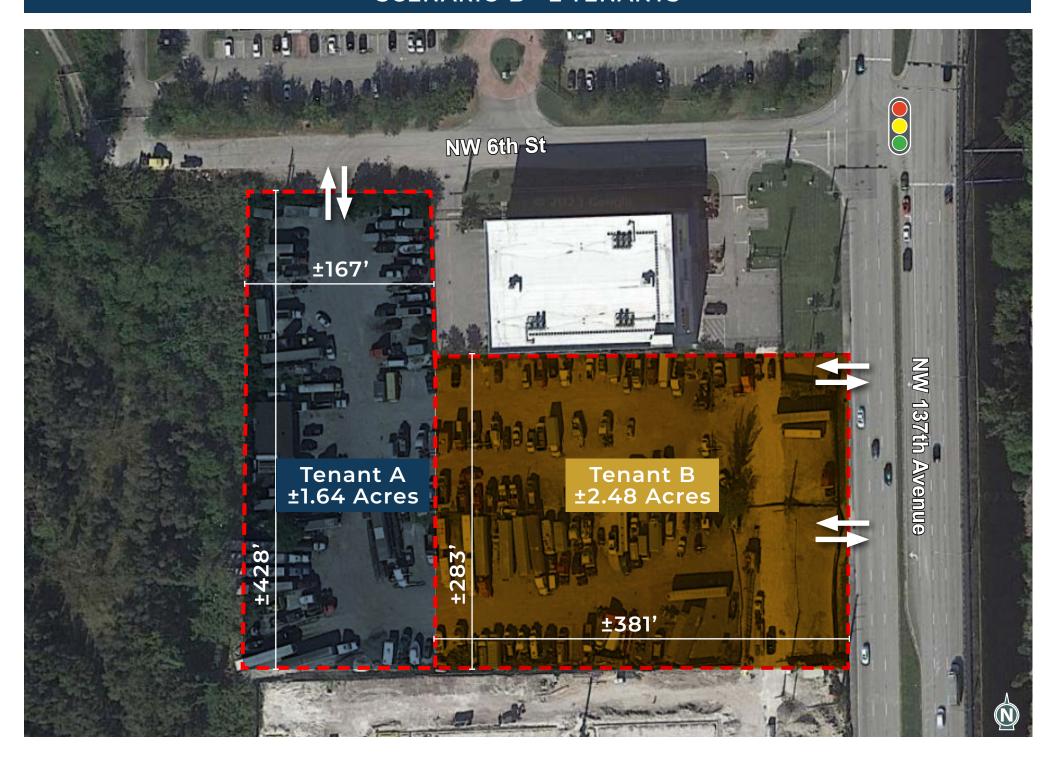

37TH AVE FRONTAGE NEARLY 50,000 VEHICLES PER DAY DIVISIBLE FROM ±1.23 UP TO ±4.12 ACRES LANDLORD CAN
BUILD TO SUIT
OFFICE/WAREHOUSE

#### SITE DETAILS



PROPERTY: ±4.12 ACRES | ±179,530 SF



DIVISIBLE FROM ±1.23 ACRES UP TO ±4.12 ACRES



DIRECT ACCESS TO
DOLPHIN EXPRESSWAY SR-836



FRONTAGE ON NW 137TH AVE

- NEARLY 50,000 VEHICLES PER DAY
- 283' DIRECT FRONTAGE



SIGNALIZED CORNER AT NW 6TH ST



**ZONED IU-1 (UNINCORPORATED MIAMI-DADE)** 



**3 SEPARATE POINTS OF INGRESS/EGRESS** 



**FULLY FENCED, LIT AND PARTIALLY PAVED** 



**OFFICE TRAILER INCLUDED** 



LANDLORD CAN BUILD ADDITIONAL OFFICE/ WAREHOUSE TO SUIT



**OUTSIDE OF THE WELLFIELD** 



FOR LEASE - \$4.25 PER LAND FOOT NNN



FOR SALE - \$15,450,000





## **SCENARIO A - 1 TENANT**



### **SCENARIO B - 2 TENANTS**



# SCENARIO C - 3 TENANTS



#### **LOCATION DETAILS**





DOLPHIN EXPRESSWAY ±0.3 MILES



US-HWY 41 ±0.75 MILES



FLORIDA'S TURNPIKE ±2.8 MILES



PALMETTO EXPRESSWAY ±7.6 MILES



OKEECHOBEE RD ±12.0 MILES



MIA AIRPORT ±9.0 MILES

#### FOR MORE INFORMATION, CONTACT



**CARLOS GAVIRIA** 

SENIOR VICE PRESIDENT

305.808.7313

carlos.gaviria@transwestern.com

**BEN EISENBERG** 

**EXECUTIVE MANAGING DIRECTOR** 

305.808.7826

ben.eisenberg@transwestern.com

**WALTER BYRD** 

**EXECUTIVE MANAGING DIRECTOR** 

305.808.7825

walter.byrd@transwestern.com

THOMAS KRESSE

MANAGING DIRECTOR

305.808.7827

thomas.kresse@transwestern.com



Transwestern Commercial Services Florida, LLC | 100 SE 2nd Street | Suite 3100 | Miami, FL 33131