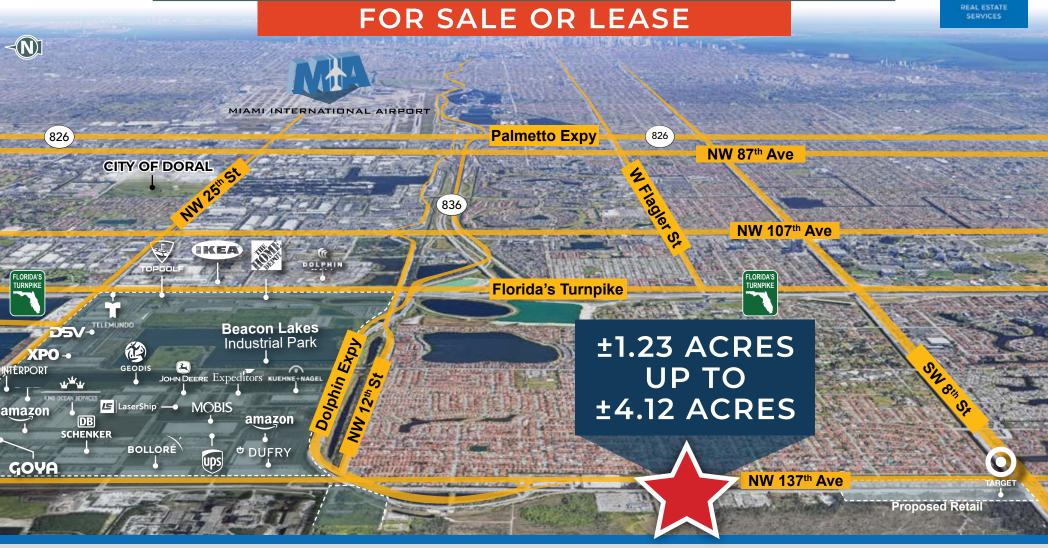

# **Sagard AIRPORT WEST OUTSIDE STORAGE**

IMMEDIATE ACCESS TO DOLPHIN EXPY/836

NW 137TH AVE FRONTAGE NEARLY 50,000 VEHICLES PER DAY DIVISIBLE FROM ±1.23 UP TO ±4.12 ACRES LANDLORD CAN
BUILD TO SUIT
OFFICE/WAREHOUSE

#### SITE DETAILS

PROPERTY: ±4.12 ACRES | ±179,530 SF

DIVISIBLE FROM ±1.23 ACRES UP TO ±4.12 ACRES

DIRECT ACCESS TO
DOLPHIN EXPRESSWAY SR-836

FRONTAGE ON NW 137TH AVE

- NEARLY 50,000 VEHICLES PER DAY
- 283' DIRECT FRONTAGE

#### **LOCATION DETAILS**

DOLPHIN EXPRESSWAY ±0.3 MILES

US-HWY 41 ±0.75 MILES

FLORIDA'S TURNPIKE ±2.8 MILES

PALMETTO EXPRESSWAY ±7.6 MILES

OKEECHOBEE RD ±12.0 MILES

MIA AIRPORT ±9.0 MILES