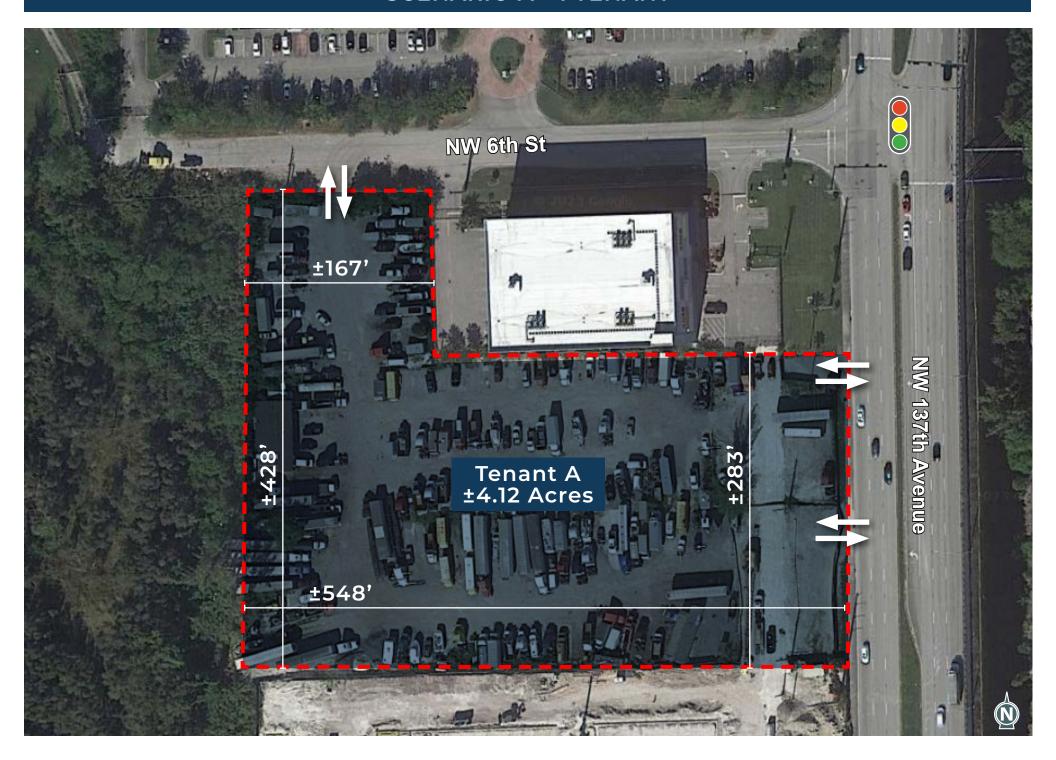

## **SCENARIO A - 1 TENANT**

#### SITE DETAILS

PROPERTY: ±4.12 ACRES | ±179,530 SF

DIVISIBLE FROM ±1.23 ACRES UP TO ±4.12 ACRES

DIRECT ACCESS TO
DOLPHIN EXPRESSWAY SR-836

FRONTAGE ON NW 137TH AVE

- NEARLY 50,000 VEHICLES PER DAY
- 283' DIRECT FRONTAGE