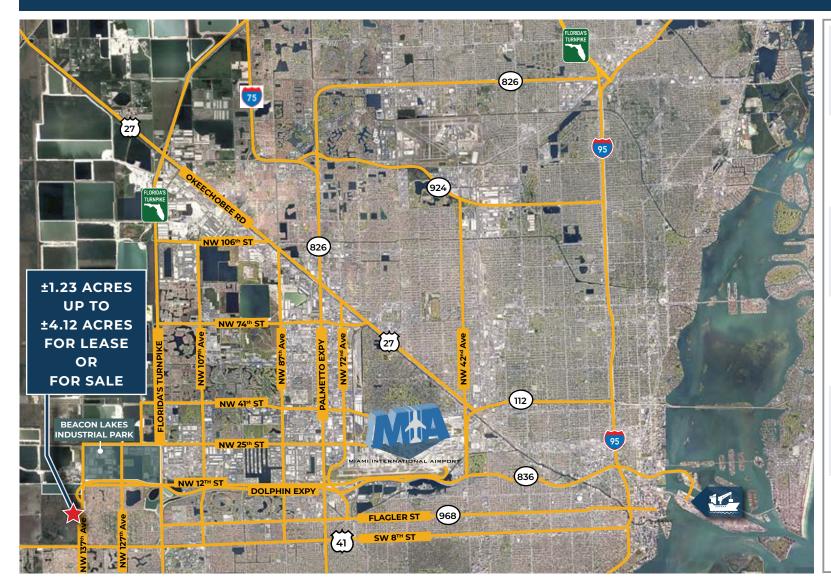

#### **LOCATION DETAILS**

DOLPHIN EXPRESSWAY ±0.3 MILES

US-HWY 41 ±0.75 MILES

FLORIDA'S TURNPIKE ±2.8 MILES

PALMETTO EXPRESSWAY ±7.6 MILES

OKEECHOBEE RD ±12.0 MILES

MIA AIRPORT ±9.0 MILES