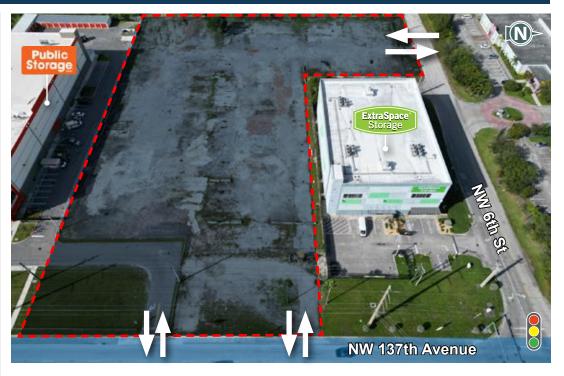

SIGNALIZED CORNER AT NW 6TH ST

**ZONED IU-1 (UNINCORPORATED MIAMI-DADE)** 

**3 SEPARATE POINTS OF INGRESS/EGRESS** 

**FULLY FENCED, LIT AND PARTIALLY PAVED** 

**OFFICE TRAILER INCLUDED** 

LANDLORD CAN BUILD ADDITIONAL OFFICE/ WAREHOUSE TO SUIT