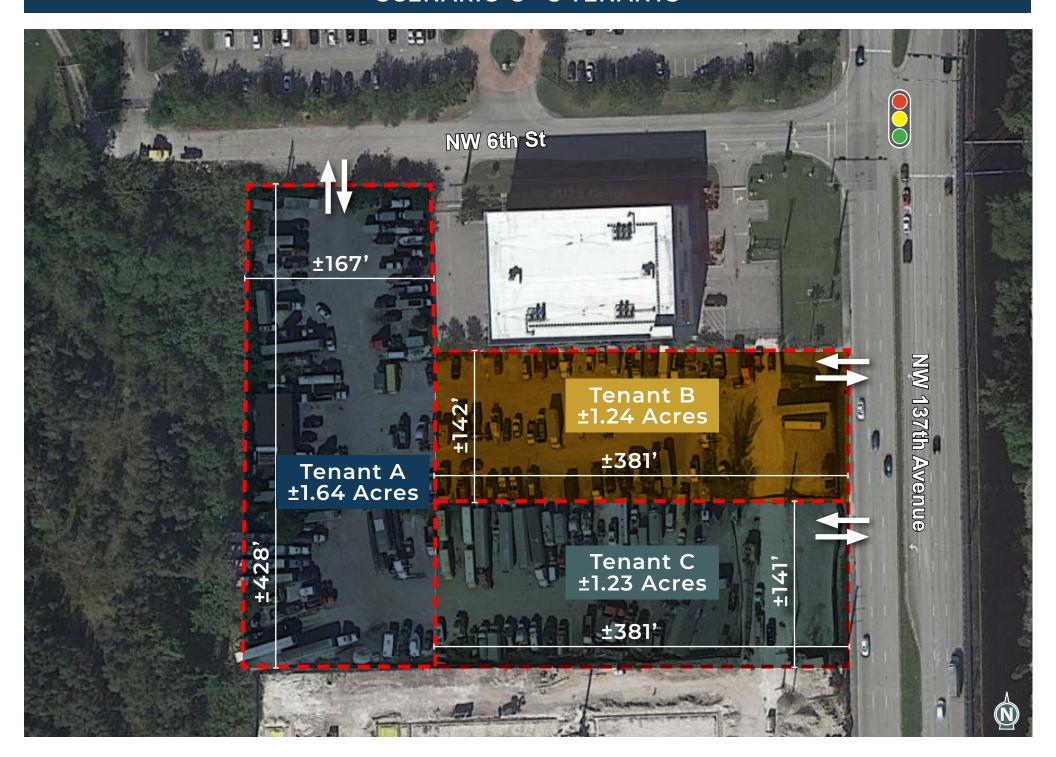

000 VEHICLES PER DAY DIVISIBLE FROM ±1.23 UP TO ±4.12 ACRES LANDLORD CAN
BUILD TO SUIT
OFFICE/WAREHOUSE

#### SITE DETAILS



PROPERTY: ±4.12 ACRES | ±179,530 SF



DIVISIBLE FROM ±1.23 ACRES UP TO ±4.12 ACRES



DIRECT ACCESS TO
DOLPHIN EXPRESSWAY SR-836



FRONTAGE ON NW 137TH AVE

- NEARLY 50,000 VEHICLES PER DAY
- 283' DIRECT FRONTAGE



SIGNALIZED CORNER AT NW 6TH ST



**ZONED IU-1 (UNINCORPORATED MIAMI-DADE)** 



**3 SEPARATE POINTS OF INGRESS/EGRESS** 



**FULLY FENCED, LIT AND PARTIALLY PAVED** 



**OFFICE TRAILER INCLUDED** 



LANDLORD CAN BUILD ADDITIONAL OFFICE/ WAREHOUSE TO SUIT



**OUTSIDE OF THE WELLFIELD** 



FOR LEASE - \$4.25 PER LAND FOOT NNN



FOR SALE - \$15,450,000





## **SCENARIO A - 1 TENANT**



### **SCENARIO B - 2 TENANTS**



# SCENARIO C - 3 TENANTS



#### **LOCATION DETAILS**





DOLPHIN EXPRESSWAY ±0.3 MILES



US-HWY 41 ±0.75 MILES



FLORIDA'S TURNPIKE ±2.8 MILES



PALMETTO EXPRESSWAY ±7.6 MILES



OKEECHOBEE RD ±12.0 MILES



MIA AIRPORT ±9.0 MILES

#### FOR MORE INFORMATION, CONTACT



**CARLOS GAVIRIA** 

SENIOR VICE PRESIDENT

305.808.7313

carlos.gaviria@transwestern.com

**BEN EISENBERG** 

**EXECUTIVE MANAGING DIRECTOR** 

305.808.7826

ben.eisenberg@transwestern.com

**WALTER BYRD** 

**EXECUTIVE MANAGING DIRECTOR** 

305.808.7825

walter.byrd@transwestern.com

THOMAS KRESSE

MANAGING DIRECTOR

305.808.7827

thomas.kresse@transwestern.com



Transwestern Commercial Services Florida, LLC | 100 SE 2nd Street | Suite 3100 | Miami, FL 33131