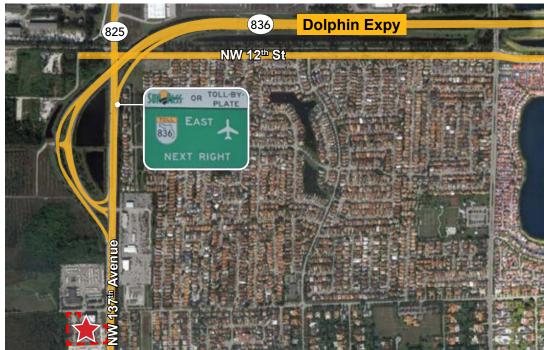

#### **LOCATION DETAILS**

DOLPHIN EXPRESSWAY ±0.3 MILES

US-HWY 41 ±0.75 MILES

FLORIDA'S TURNPIKE ±2.8 MILES

PALMETTO EXPRESSWAY ±7.6 MILES

OKEECHOBEE RD ±12.0 MILES

MIA AIRPORT ±9.0 MILES