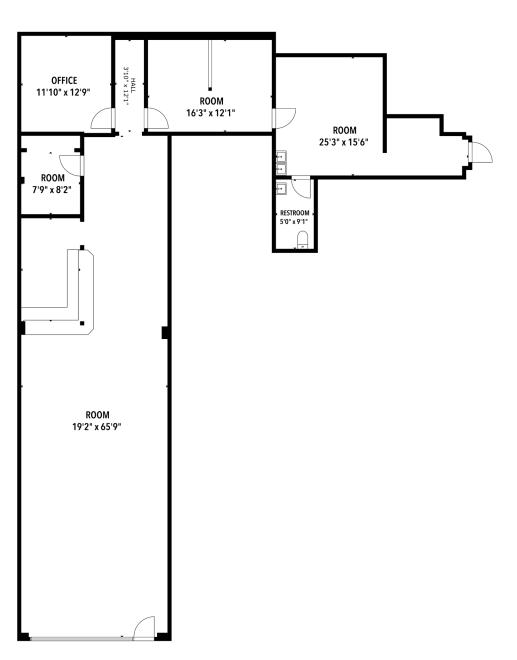

|                   |  |

#### HIGHLIGHTS

- 150' of Frontage along State Rd 436.
- Pylon Sign Availability
- A dedicated turn lane to West bound lane of SR-436
- Excellent Visibility
- Ample Parking

#### **RETAIL SPACE IN COLLEGE PARK**

Semoran Crossings is a prominent retail center located at 2192 E Semoran Boulevard in the heart of Apopka, Florida. Strategically positioned along the high-traffic corridor of State Road 436, this dynamic shopping center offers exceptional visibility and accessibility, making it a prime location for retail businesses seeking to capture the growing consumer base in Apopka and North Orange County.

#### 





Garrett Gleiter Garrett@4acre.com 407.539.4514 Nicholas Fouraker CCIM nick@4acre.com 407.601.1466

## SPACE LAYOUT





# FLOOR PLAN











## AERIAL









### POINTS OF INTEREST









## LOCATION & DEMOGRAPHICS

| Radius | Population | HH Income | Businesses | Employees |
|--------|------------|-----------|------------|-----------|
| 1-Mile | 11,621     | \$68,782  | 503        | 4,086     |
| 3-Mile | 70,802     | \$93,290  | 2,994      | 23,386    |
| 5-Mile | 188,948    | \$88,064  | 8,181      | 63,336    |



Go



Garrett Gleiter Garrett@4acre.com 407.539.4514

Nicholas Fouraker CCIM Nick@4acre.com 407.601.1466

4 Acre Commercial Real Estate (4 Acre) does not represent or warranty the accuracy of the information contained herein. Such information has been given to 4 Acre by the owner of the property or obtained from other sources deemed reliable. 4 Acre has no reason to doubt its accuracy, but does not g