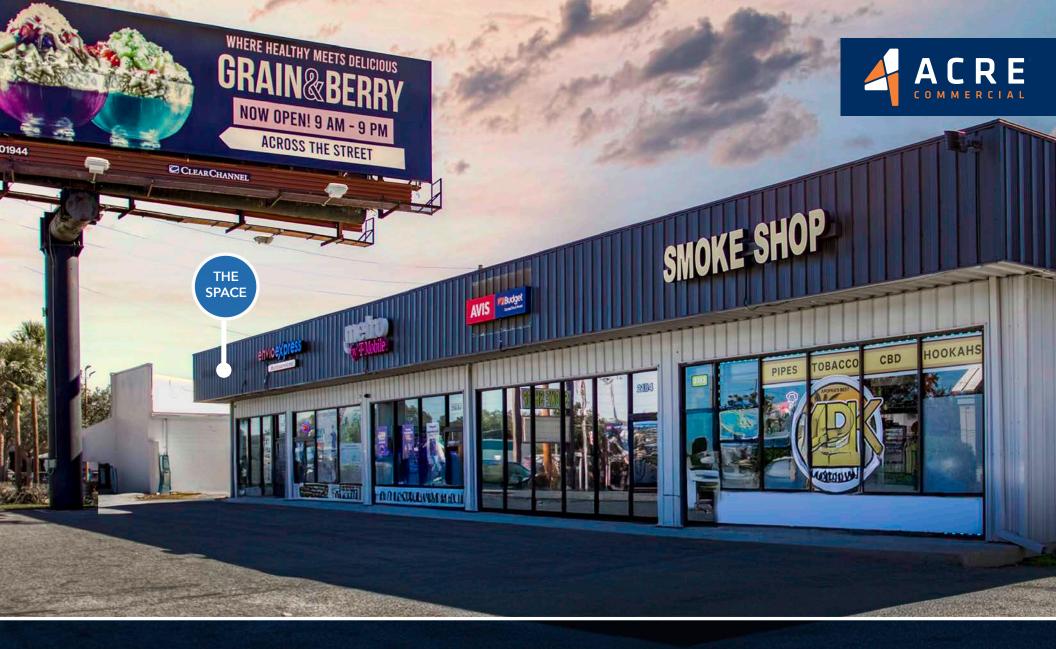

#### FOR LEASE | CALL FOR PRICING

Semoran Crossings: End Cap Available with Great Visibility

**GBAIN**&BERK

THE SUITE

#### HIGHLIGHTS

- 150' of Frontage along State Rd 436.
- Pylon Sign Availability
- A dedicated turn lane to West bound lane of SR-436
- Excellent Visibility
- Ample Parking

#### **RETAIL SPACE IN COLLEGE PARK**

Semoran Crossings is a prominent retail center located at 2192 E Semoran Boulevard in the heart of Apopka, Florida. Strategically positioned along the high-traffic corridor of State Road 436, this dynamic shopping center offers exceptional visibility and accessibility, making it a prime location for retail businesses seeking to capture the growing consumer base in Apopka and North Orange County.