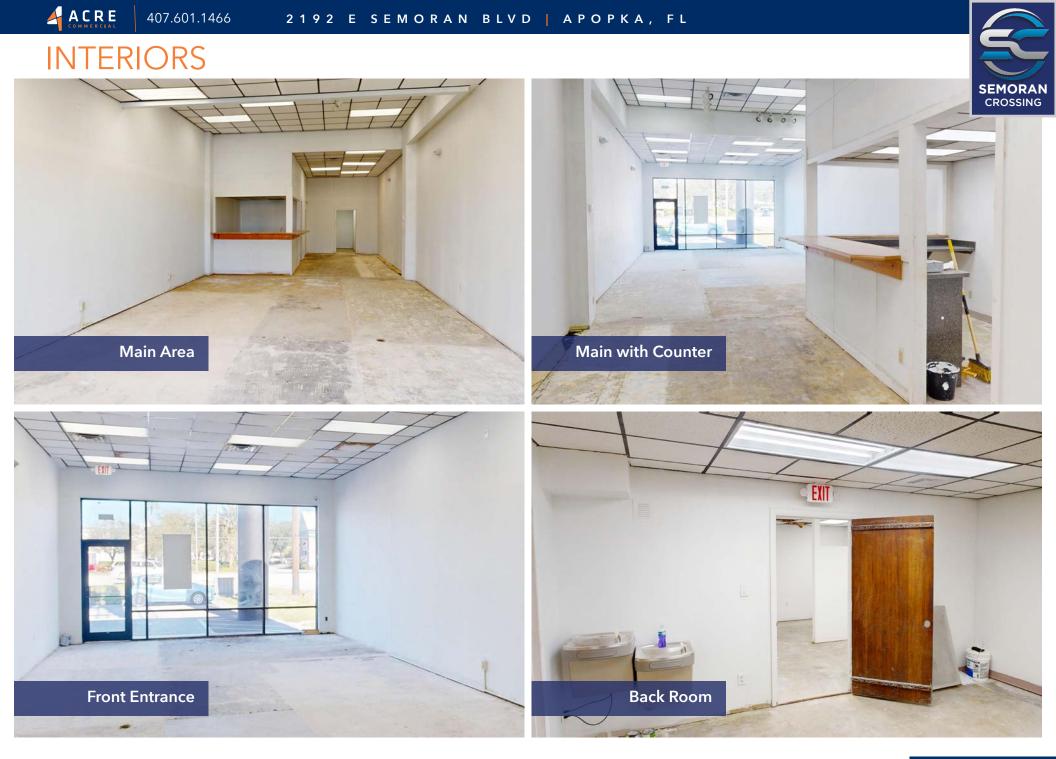

#### **RETAIL SPACE IN COLLEGE PARK**

Semoran Crossings is a prominent retail center located at 2192 E Semoran Boulevard in the heart of Apopka, Florida. Strategically positioned along the high-traffic corridor of State Road 436, this dynamic shopping center offers exceptional visibility and accessibility, making it a prime location for retail businesses seeking to capture the growing consumer base in Apopka and North Orange County.