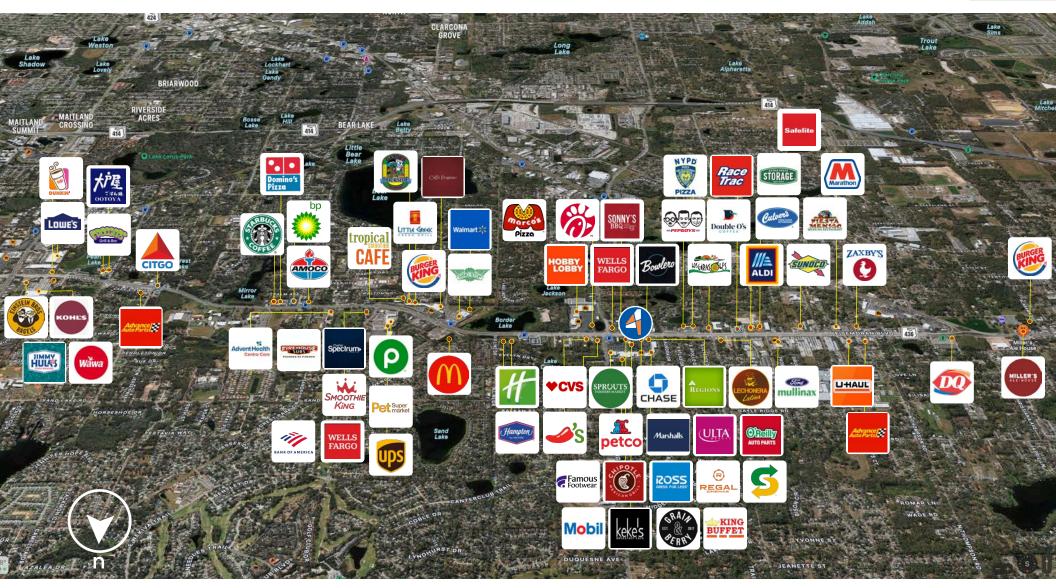

HTS

- 150' of Frontage along State Rd 436.
- Pylon Sign Availability
- A dedicated turn lane to West bound lane of SR-436
- Excellent Visibility
- Ample Parking

#### **RETAIL SPACE IN COLLEGE PARK**

Semoran Crossings is a prominent retail center located at 2192 E Semoran Boulevard in the heart of Apopka, Florida. Strategically positioned along the high-traffic corridor of State Road 436, this dynamic shopping center offers exceptional visibility and accessibility, making it a prime location for retail businesses seeking to capture the growing consumer base in Apopka and North Orange County.

#### 





Garrett Gleiter Garrett@4acre.com 407.539.4514 Nicholas Fouraker CCIM nick@4acre.com 407.601.1466

## SPACE LAYOUT





# FLOOR PLAN











## AERIAL









### POINTS OF INTEREST









## LOCATION & DEMOGRAPHICS

| Radius | Population | HH Income | Businesses | Employees |
|--------|------------|-----------|------------|-----------|
| 1-Mile | 11,621     | \$68,782  | 503        | 4,086     |
| 3-Mile | 70,802     | \$93,290  | 2,994      | 23,386    |
| 5-Mile | 188,948    | \$88,064  | 8,181      | 63,336    |



Go



Garrett Gleiter Garrett@4acre.com 407.539.4514

Nicholas Fouraker CCIM Nick@4acre.com 407.601.1466

4 Acre Commercial Real Estate (4 Acre) does not represent or warranty the accuracy of the information contained herein. Such information has been given to 4 Acre by the owner of the property or obtained from other sources deemed reliable. 4 Acre has no reason to doubt its accuracy, but does not guarantee it. The reviewer(s) of this document is enco