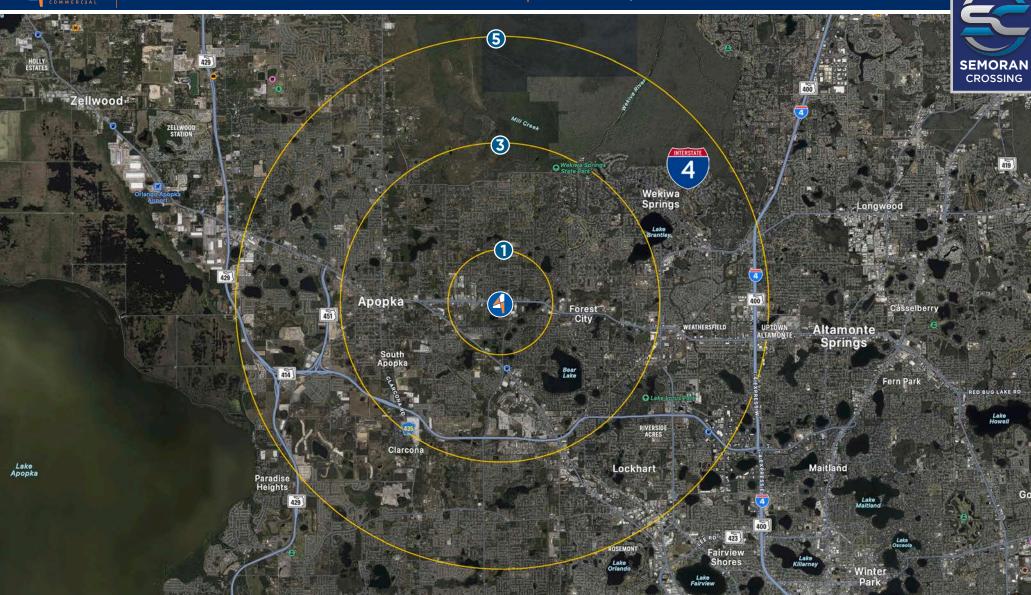

## LOCATION & DEMOGRAPHICS

| Radius | Population | HH Income | Businesses | Employees |
|--------|------------|-----------|------------|-----------|
| 1-Mile | 11,621     | \$68,782  | 503        | 4,086     |
| 3-Mile | 70,802     | \$93,290  | 2,994      | 23,386    |
| 5-Mile | 188,948    | \$88,064  | 8,181      | 63,336    |