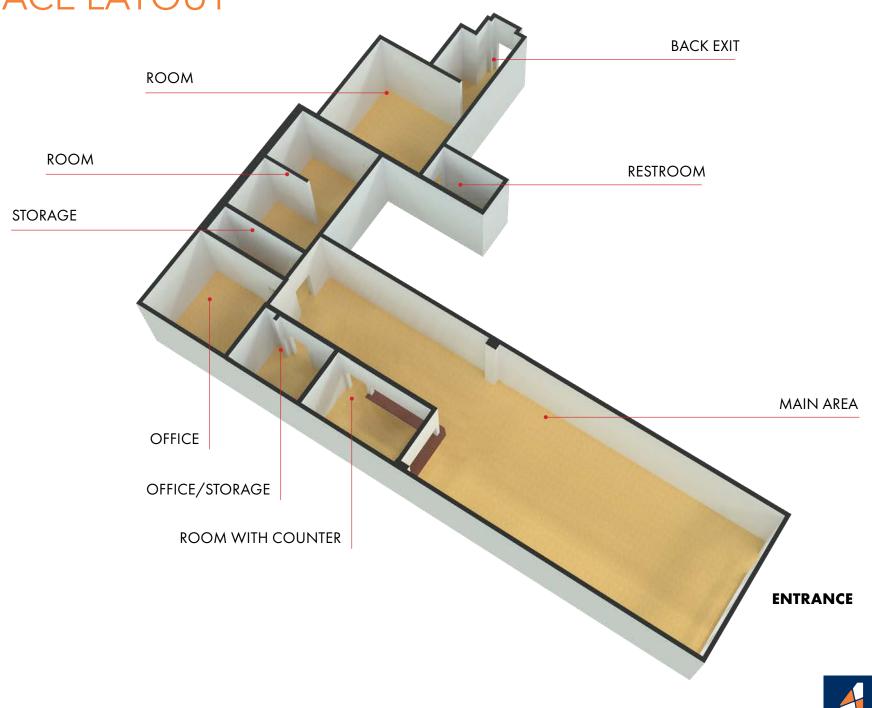

|  |
|                |                   |  |

#### HIGHLIGHTS

- 150' of Frontage along State Rd 436.
- Pylon Sign Availability
- A dedicated turn lane to West bound lane of SR-436
- Excellent Visibility
- Ample Parking

#### **RETAIL SPACE IN COLLEGE PARK**

Semoran Crossings is a prominent retail center located at 2192 E Semoran Boulevard in the heart of Apopka, Florida. Strategically positioned along the high-traffic corridor of State Road 436, this dynamic shopping center offers exceptional visibility and accessibility, making it a prime location for retail businesses seeking to capture the growing consumer base in Apopka and North Orange County.

#### 





Garrett Gleiter Garrett@4acre.com 407.539.4514 Nicholas Fouraker CCIM nick@4acre.com 407.601.1466

## SPACE LAYOUT





# FLOOR PLAN











## AERIAL









### POINTS OF INTEREST









## LOCATION & DEMOGRAPHICS

| Radius | Population | HH Income | Businesses | Employees |
|--------|------------|-----------|------------|-----------|
| 1-Mile | 11,621     | \$68,782  | 503        | 4,086     |
| 3-Mile | 70,802     | \$93,290  | 2,994      | 23,386    |
| 5-Mile | 188,948    | \$88,064  | 8,181      | 63,336    |



Go



Garrett Gleiter Garrett@4acre.com 407.539.4514

Nicholas Fouraker CCIM Nick@4acre.com 407.601.1466

4 Acre Commercial Real Estate (4 Acre) does not represent or warranty the accuracy of the information contained herein. Such information has been given to 4 Acre by the owner of the property or obtained from other sources deemed reliable. 4 Acre has no reason to doubt its accuracy