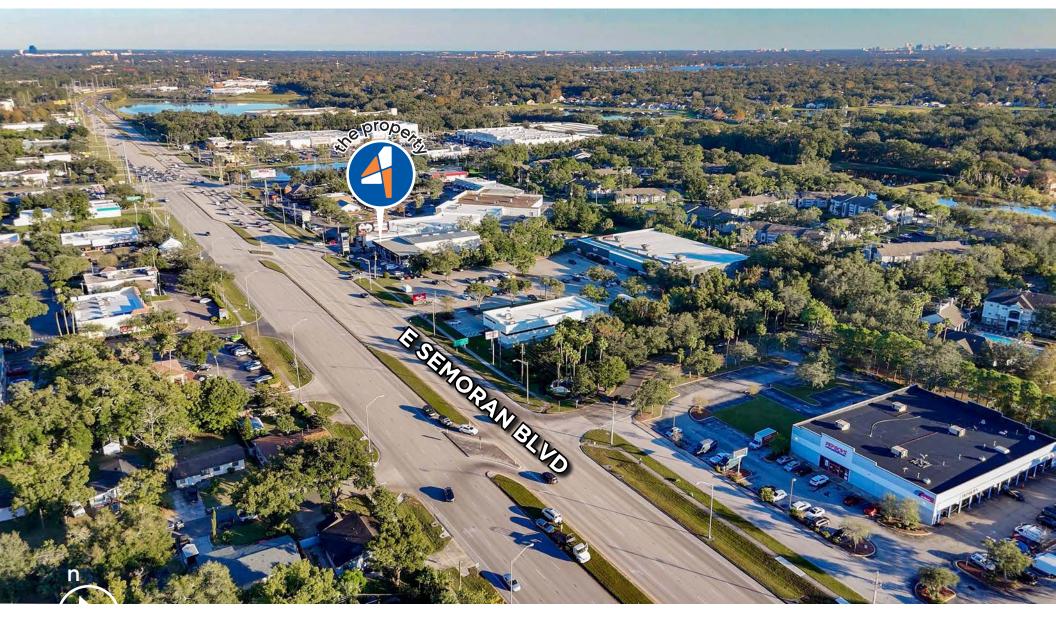

## AERIAL

#### **RETAIL SPACE IN COLLEGE PARK**

Semoran Crossings is a prominent retail center located at 2192 E Semoran Boulevard in the heart of Apopka, Florida. Strategically positioned along the high-traffic corridor of State Road 436, this dynamic shopping center offers exceptional visibility and accessibility, making it a prime location for retail businesses seeking to capture the growing consumer base in Apopka and North Orange County.