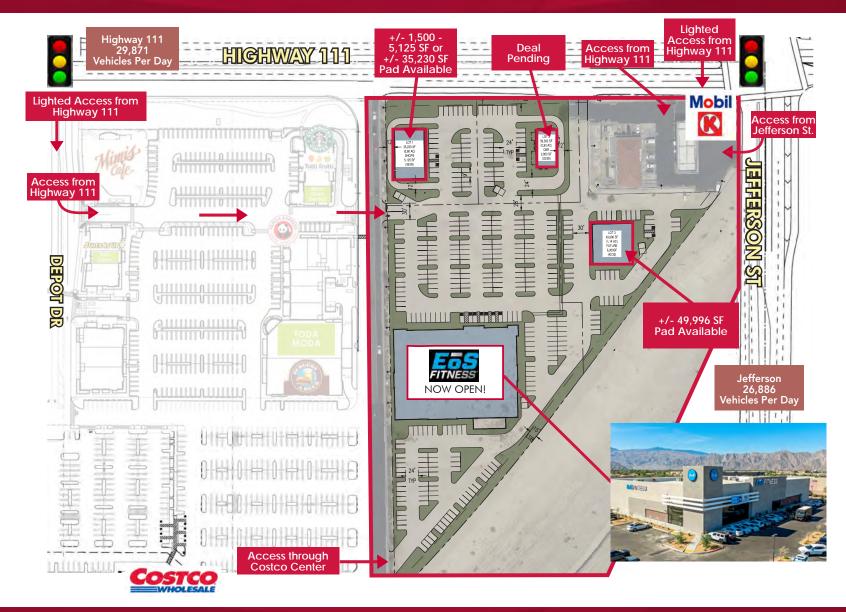

### **PROPERTY FEATURES**

- EOS Fitness now open!
- Three Pads available
- Possible drive-thru opportunity
- Easy access from Highway 111 and from Jefferson St.
- More than 300 feet of Hwy 111 frontage
- Adjacent to busy Costco anchored Komar Center
- Near the intersection of Hwy 111 & Jefferson St. with over 80,000 cars per day