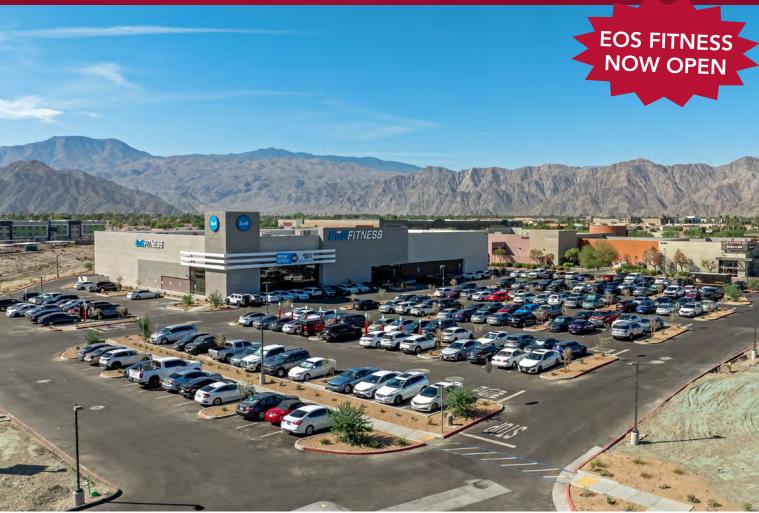

### **PROPERTY FEATURES**

- EOS Fitness now open!
- Three Pads available
- Possible drive-thru opportunity
- Easy access from Highway 111 and from Jefferson St.
- More than 300 feet of Hwy 111 frontage
- Adjacent to busy Costco anchored Komar Center
- Near the intersection of Hwy 111 & Jefferson St. with over 80,000 cars per day