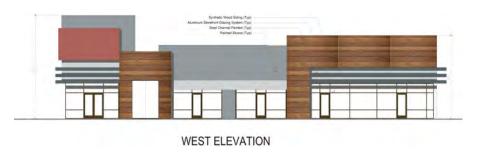

### **SHOPS B - POTENTIAL FLOOR PLAN & ELEVATIONS**

| DEMOGRAPHICS 2024 |           |          |          |
|-------------------|-----------|----------|----------|
|                   | 1 Mile    | 3 Miles  | 5 Miles  |
| Population        | 10,956    | 83,350   | 178,066  |
| Households        | 3,811     | 29,164   | 61,394   |
| Average Income    | \$102,080 | \$97,152 | \$99,887 |