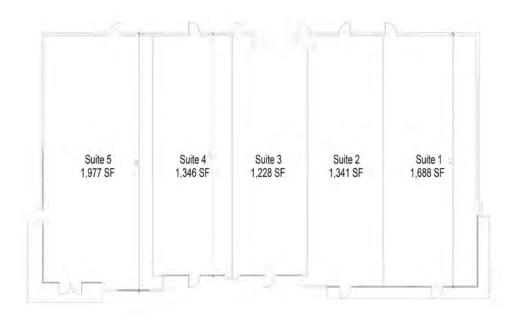

### **SHOPS B - POTENTIAL FLOOR PLAN & ELEVATIONS**

| DEMOGRAPHICS 2024 |           |          |          |
|-------------------|-----------|----------|----------|
|                   | 1 Mile    | 3 Miles  | 5 Miles  |
| Population        | 10,956    | 83,350   | 178,066  |
| Households        | 3,811     | 29,164   | 61,394   |
| Average Income    | \$102,080 | \$97,152 | \$99,887 |