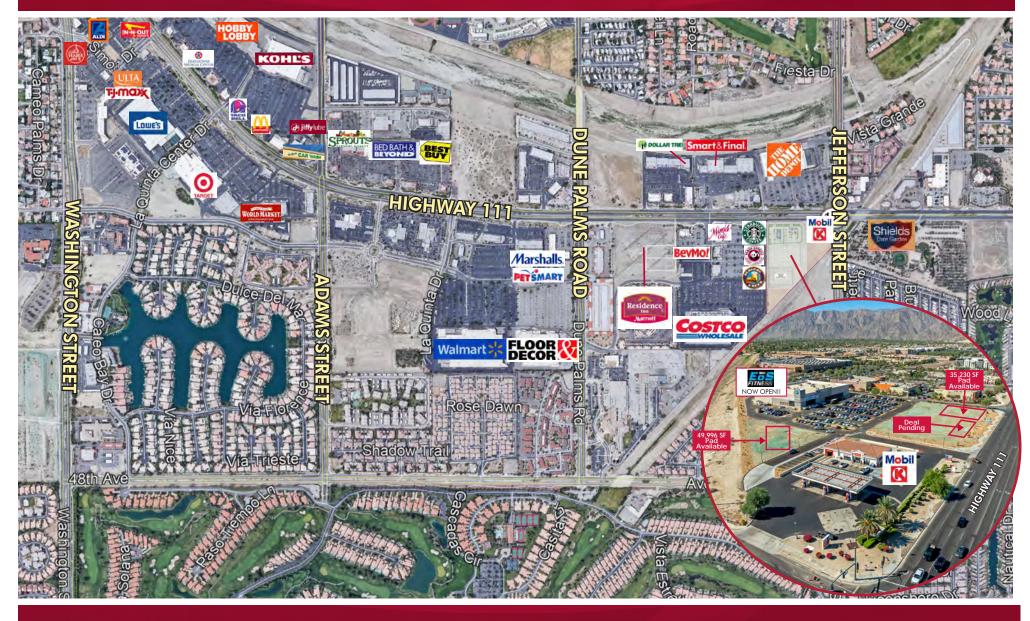

### **PROPERTY FEATURES**

- EOS Fitness now open!
- Three Pads available
- Possible drive-thru opportunity
- Easy access from Highway 111 and from Jefferson St.
- More than 300 feet of Hwy 111 frontage
- Adjacent to busy Costco anchored Komar Center
- Near the intersection of Hwy 111 & Jefferson St. with over 80,000 cars per day