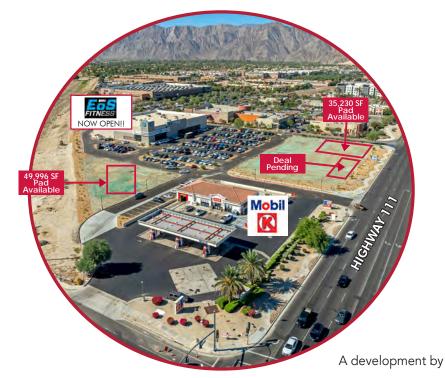

### **PROPERTY FEATURES**

- EOS Fitness now open!
- Three Pads available
- Possible drive-thru opportunity
- Easy access from Highway 111 and from Jefferson St.
- More than 300 feet of Hwy 111 frontage
- Adjacent to busy Costco anchored Komar Center
- Near the intersection of Hwy 111 & Jefferson St. with over 80,000 cars per day

A development by