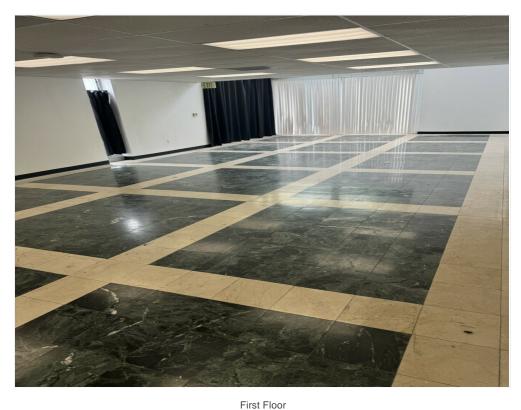

: \$1.50 /SF/MO

725 Main St, Chula Vista, CA 91911

#### Listing space

1st Floor Ste a

Space Available: 6,500 SF

Rental Rate: \$18.00 /SF/YR

Date Available: September 13, 2024

Service Type: Modified Gross

Office Size: 2,200 SF
Space Type: Relet
Space Use: Industrial
Lease Term: 5 Years

6500 Square foot property, approximately 2200 SF of office (subject to verification). 1 roll up door 12 x12 foot, 1 Man Door. Direct access from Main Street in East Chula Vista. 3/4 of a mile to 805 N/S, near new housing/warehouse properties. Property comes with 14 parking spaces. Please see photos and video.

725 Main St, Chula Vista, CA 91911

#### Location



725 Main St, Chula Vista, CA 91911

### Property Photos





Parking Storage Room

725 Main St, Chula Vista, CA 91911

### Property Photos





First Floor Warehouse 1

725 Main St, Chula Vista, CA 91911

### Property Photos



Warehouse 2

725 Main St, Chula Vista, CA 91911

Jose Hernandez 6377nancy@gmail.com (619) 816-0642

**Jose Hernandez** 725 Main Street Suite A Chula Vista, CA 91911