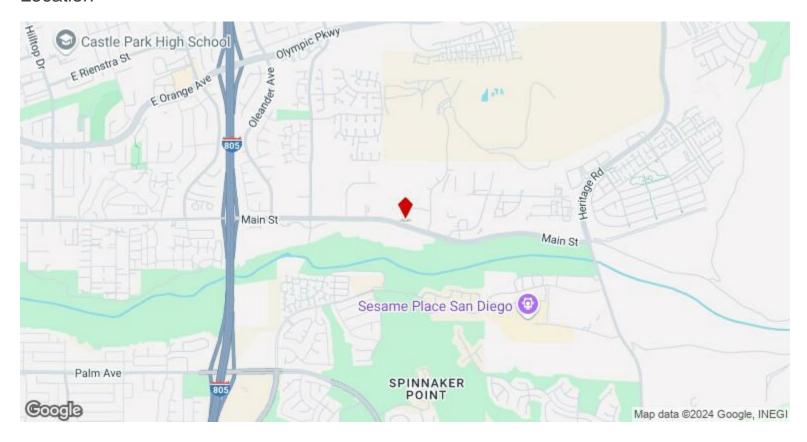

Rate: \$18.00 /SF/YR

Property Type: Industrial
Property Subtype: Showroom
Rentable Building 12,700 SF

Area

Year Built: 2009

Rental Rate Mo: \$1.50 /SF/MO

725 Main St, Chula Vista, CA 91911

#### Listing space

1st Floor Ste a

Space Available: 6,500 SF

Rental Rate: \$18.00 /SF/YR

Date Available: September 13, 2024

Service Type: Modified Gross

Office Size: 2,200 SF
Space Type: Relet
Space Use: Industrial
Lease Term: 5 Years

6500 Square foot property, approximately 2200 SF of office (subject to verification). 1 roll up door 12 x12 foot, 1 Man Door. Direct access from Main Street in East Chula Vista. 3/4 of a mile to 805 N/S, near new housing/warehouse properties. Property comes with 14 parking spaces. Please see photos and video.

725 Main St, Chula Vista, CA 91911

#### Location



725 Main St, Chula Vista, CA 91911

### Property Photos





Parking Storage Room

725 Main St, Chula Vista, CA 91911

### Property Photos





First Floor Warehouse 1

725 Main St, Chula Vista, CA 91911

### Property Photos



Warehouse 2

725 Main St, Chula Vista, CA 91911

Jose Hernandez 6377nancy@gmail.com (619) 816-0642

**Jose Hernandez** 725 Main Street Suite A Chula Vista, CA 91911