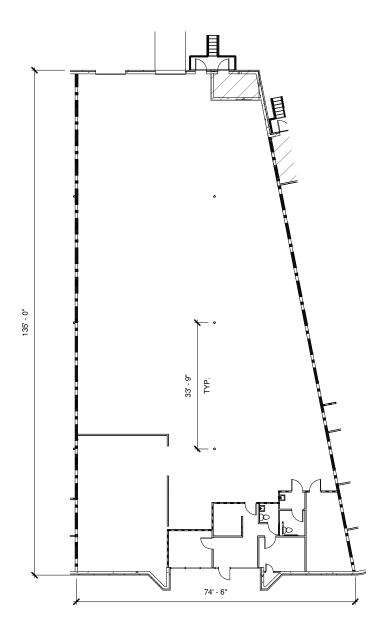

#### **Property Highlights**

- Suite E | 8,331 SF | 24% office
- Light industrial | rear-load
- 17' clear height
- 1Dock-high & drive-in

- LED warehouse lighting
- Ample parking spaces
- Fully sprinklered
- Direct access to I-75 and Cobb Parkway

### **For Lease**

Available square footage **8,331 SF** 

Office area percentage **24%** 

Kingston Court Business Park