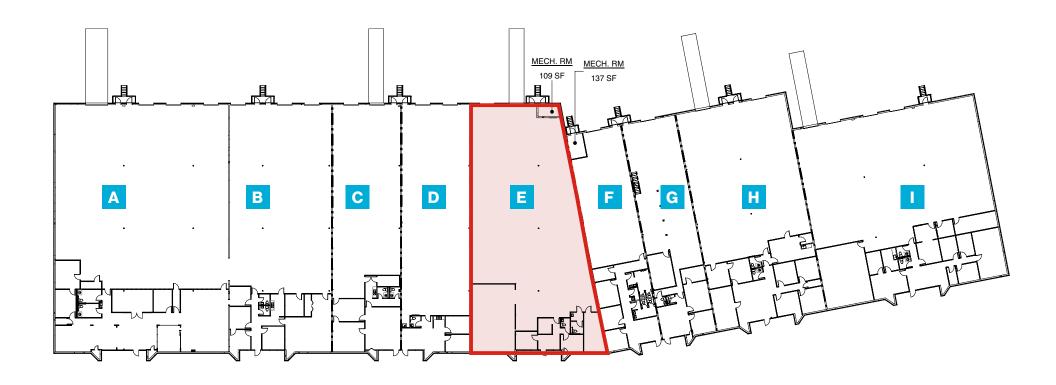

#### **Property Highlights**

- Suite E | 8,331 SF | 24% office
- Light industrial | rear-load
- 17' clear height
- 1Dock-high & drive-in

- LED warehouse lighting
- Ample parking spaces
- Fully sprinklered
- Direct access to I-75 and Cobb Parkway

### **For Lease**

Available square footage **8,331 SF** 

Office area percentage **24%** 

Kingston Court Business Park