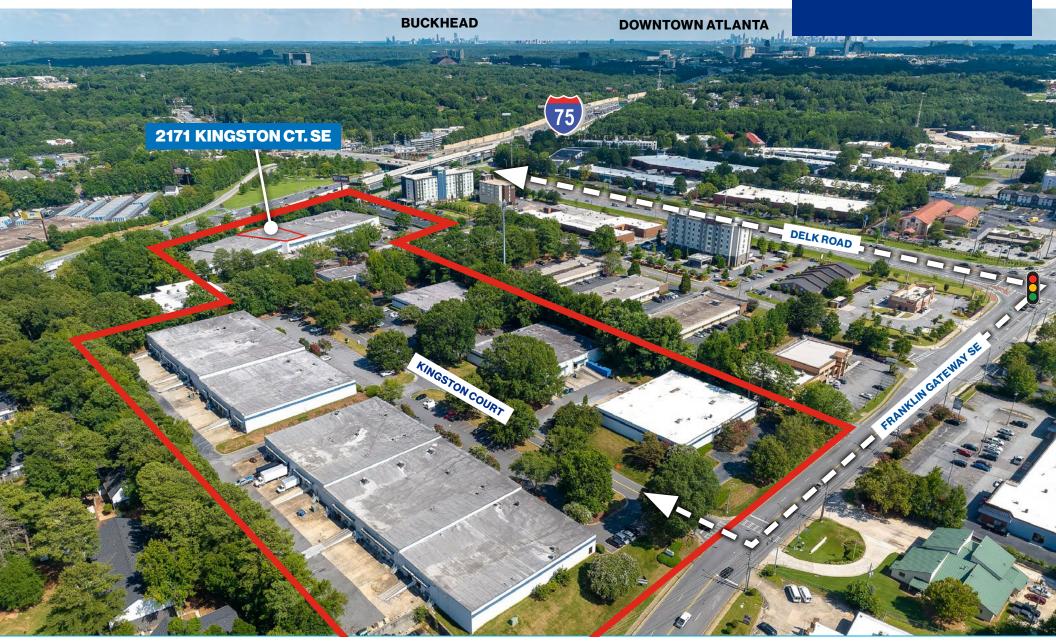

## 2171 Kingston Ct. SE

Marietta, GA 30067 | SE Cobb County/ Marietta submarket

For Lease | Suite E 8,331 SF