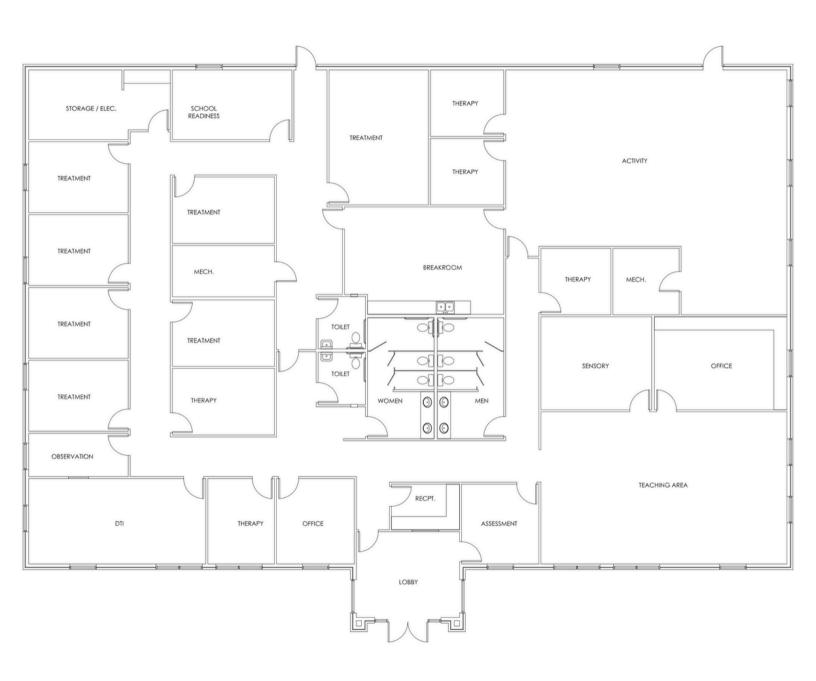

## **PROPERTY OVERVIEW**

Located in Thompson Farms Standalone Sub-Lease Opportunity for a Class A Professional Medical / Office Space, with 8900 Sq. Ft. Custom Built for Autism / Pediatric Medical Services. Alternative uses Attorney - Accountant - Home Health - Health Care Admin. Property was custom built in 2023 and boast modern design and premium amenities, centrally located in Thompson Farms and has multiple access opportunities to North Jackson, Interstate 40 and all of West Tennessee. See attached Floor plan.