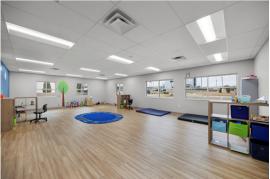

## **PROPERTY OVERVIEW**

Located in Thompson Farms Standalone Sub-Lease Opportunity for a Class A Professional Medical / Office Space, with 8900 Sq. Ft. Custom Built for Autism / Pediatric Medical Services. Alternative uses Attorney - Accountant - Home Health - Health Care Admin. Property was custom built in 2023 and boast modern design and premium amenities, centrally located in Thompson Farms and has multiple access opportunities to North Jackson, Interstate 40 and all of West Tennessee. See attached Floor plan.