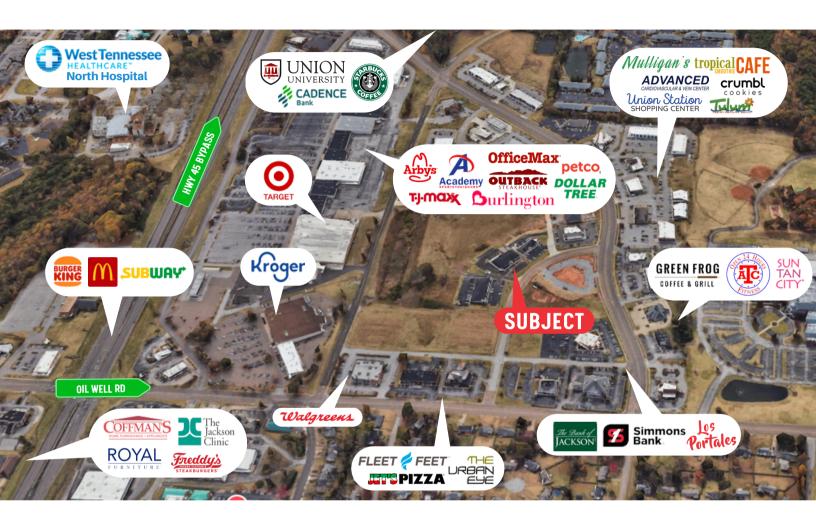

## **PROPERTY OVERVIEW**

Located in Thompson Farms Standalone Sub-Lease Opportunity for a Class A Professional Medical / Office Space, with 8900 Sq. Ft. Custom Built for Autism / Pediatric Medical Services. Alternative uses Attorney - Accountant - Home Health - Health Care Admin. Property was custom built in 2023 and boast modern design and premium amenities, centrally located in Thompson Farms and has multiple access opportunities to North Jackson, Interstate 40 and all of West Tennessee. See attached Floor plan.