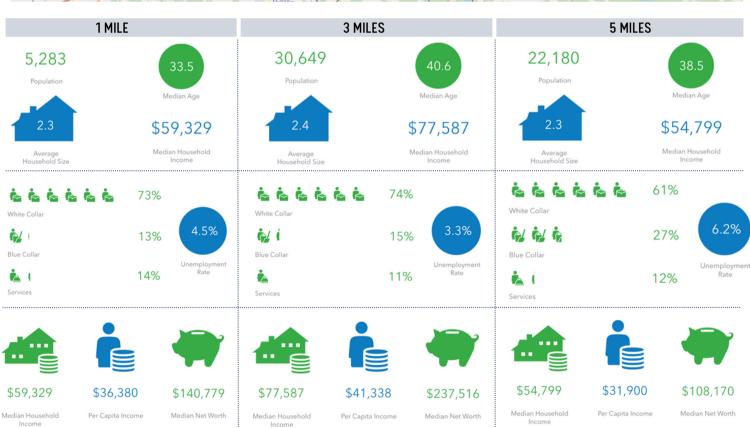

## **LEASING INFO**

Lease Price/SaFt: \$20.00 NNN

SqFt for Lease: 8,900 SF

Parking Spaces: 65 + / -

Lot Size: 1.15 Acres

Year Built: 2023

Zoning: SC-1

## **PROPERTY OVERVIEW**

Located in Thompson Farms Standalone Sub-Lease Opportunity for a Class A Professional Medical / Office Space, with 8900 Sq. Ft. Custom Built for Autism / Pediatric Medical Services. Alternative uses Attorney - Accountant - Home Health - Health Care Admin. Property was custom built in 2023 and boast modern design and premium amenities, centrally located in Thompson Farms and has multiple access opportunities to North Jackson, Interstate 40 and all of West Tennessee. See attached Floor plan.









Jackson, TN 38305



















Jackson, TN 38305













Jackson, TN 38305

## **DEMOGRAPHICS**