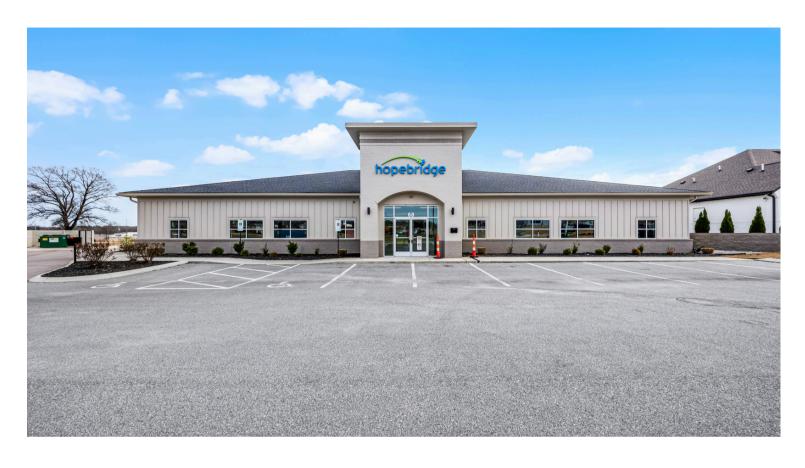

## **PROPERTY OVERVIEW**

Located in Thompson Farms Standalone Sub-Lease Opportunity for a Class A Professional Medical / Office Space, with 8900 Sq. Ft. Custom Built for Autism / Pediatric Medical Services. Alternative uses Attorney - Accountant - Home Health - Health Care Admin. Property was custom built in 2023 and boast modern design and premium amenities, centrally located in Thompson Farms and has multiple access opportunities to North Jackson, Interstate 40 and all of West Tennessee. See attached Floor plan.