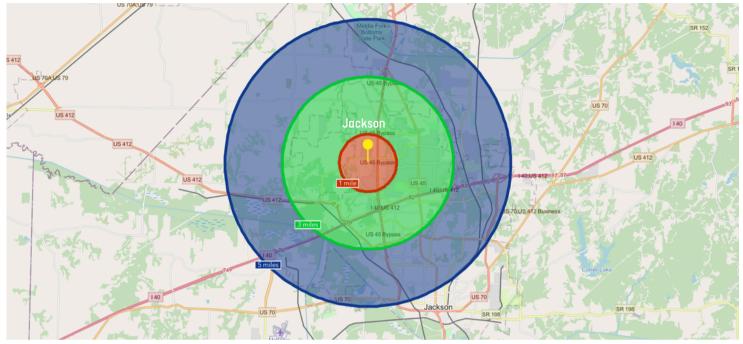

## **LEASING INFO**

Lease Price/SaFt: \$20.00 NNN

SqFt for Lease: 8,900 SF

Parking Spaces: 65 + / -

Lot Size: 1.15 Acres

Year Built: 2023

Zoning: SC-1

## **PROPERTY OVERVIEW**

Located in Thompson Farms Standalone Sub-Lease Opportunity for a Class A Professional Medical / Office Space, with 8900 Sq. Ft. Custom Built for Autism / Pediatric Medical Services. Alternative uses Attorney - Accountant - Home Health - Health Care Admin. Property was custom built in 2023 and boast modern design and premium amenities, centrally located in Thompson Farms and has multiple access opportunities to North Jackson, Interstate 40 and all of West Tennessee. See attached Floor plan.









Jackson, TN 38305



















Jackson, TN 38305













Jackson, TN 38305

## **DEMOGRAPHICS**