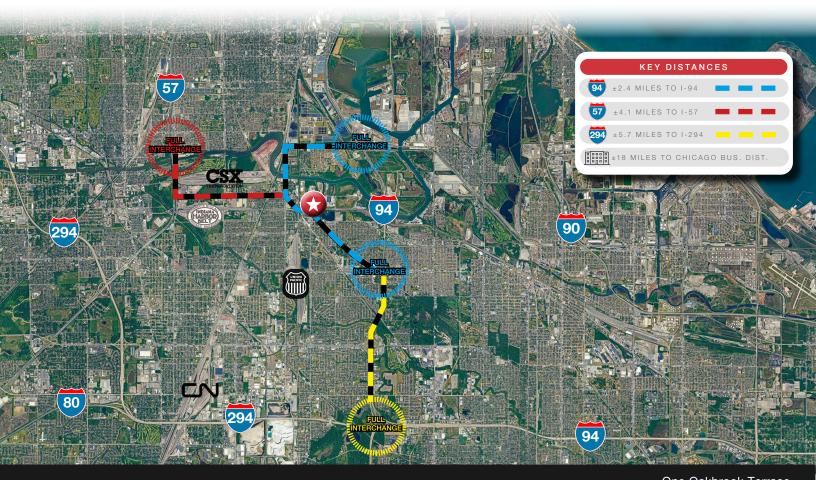

## PROPERTY HIGHLIGHTS

- Proposed 105,370 SF building
- Build-to-suit for lease on a 6-acre landsite
- 2.4 miles away from I-94 Expressway full interchange and 4.1 miles away from I-57 Expressway full interchange
- Active Union Pacific spur
- Lease Rate: Subject to Offer