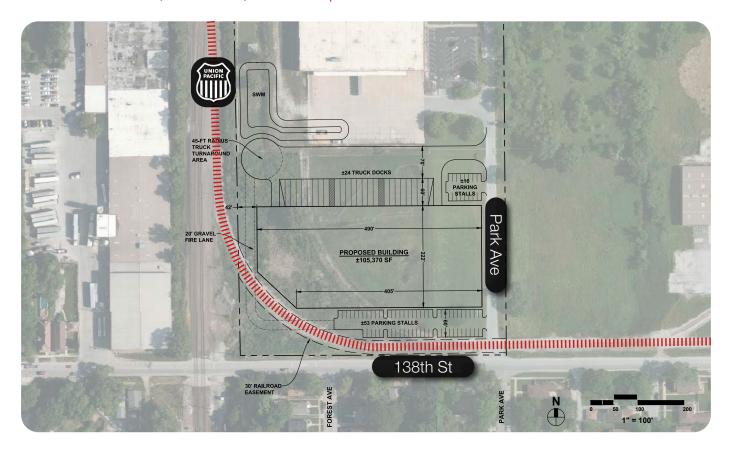

## PROPERTY HIGHLIGHTS

- Proposed 105,370 SF building
- Build-to-suit for lease on a 6-acre landsite
- 2.4 miles away from I-94 Expressway full interchange and 4.1 miles away from I-57 Expressway full interchange
- Active Union Pacific spur
- Lease Rate: Subject to Offer

PROPOSED 105,370 SF BUILDING

6-ACRE LANDSITE

ACTIVE UP RAIL SPUR

PROXIMITY TO EXPRESSWAYS