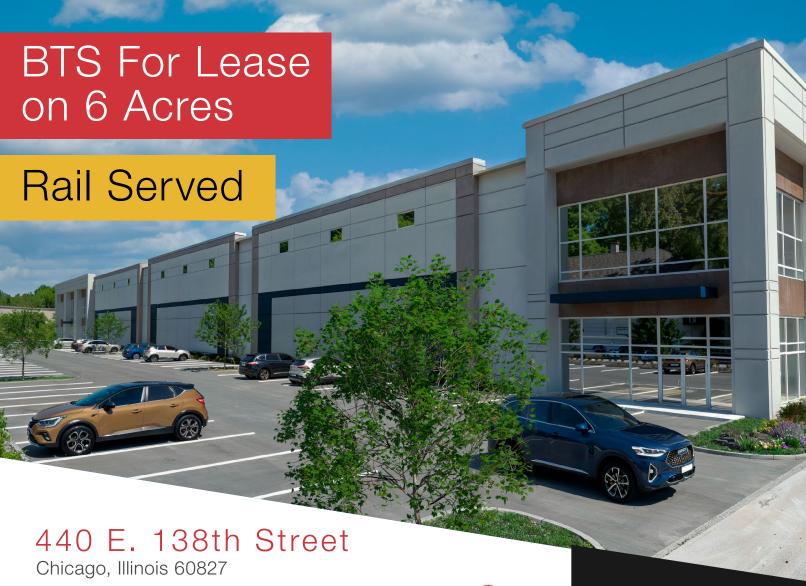

## PROPERTY HIGHLIGHTS

- Proposed 105,370 SF building
- Build-to-suit for lease on a 6-acre landsite
- 2.4 miles away from I-94 Expressway full interchange and 4.1 miles away from I-57 Expressway full interchange
- Active Union Pacific spur
- Lease Rate: Subject to Offer

PROPOSED 105,370 SF BUILDING

6-ACRE LANDSITE

ACTIVE UP RAIL SPUR

PROXIMITY TO EXPRESSWAYS