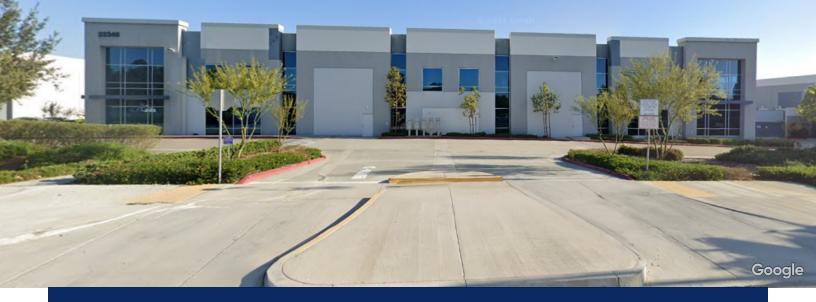

# **MS Van Buren 1 Business Park**

22340 Van Buren Blvd, Bldg 2, Riverside, CA 92518

### **Space Profile**

| Premises    | Entire Building 50,000 SF |
|-------------|---------------------------|
| Asking Rate | \$0.89 PSF, NNN           |
| OpEx        | TBD                       |
| Occupancy   | 30 Days                   |
| Term        | December 31, 2026         |

### **Features**

- +/- 4,500 SF office
- Nine (9) Dock High Doors
- Three (3) Ground Level Doors
- ESFR Sprinklers
- 26' Clear Height
- Large Fenced and Paved Yard