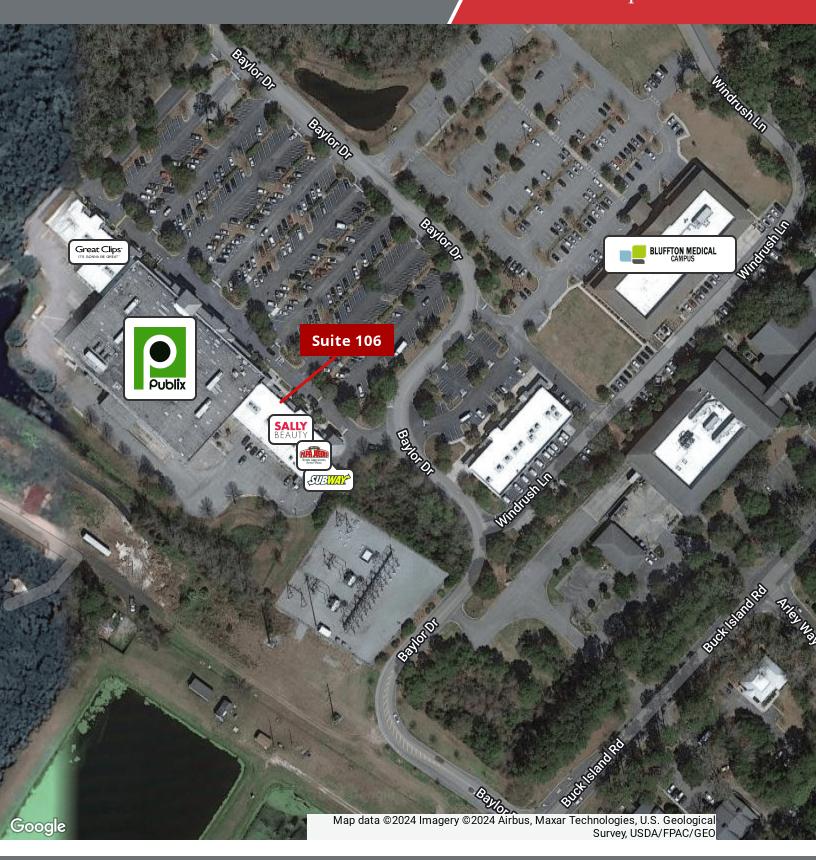

# MalCarolina Charter

Aerial Map 1,429 SF | \$27.44 SF/yr Retail Space

#### **Property Highlights**

- · Retail for sublease in Bluffton Commons at Belfair
- Great location in the Publix anchored shopping center just off Highway 278 in Bluffton
- · Space is open floor plan
- Other tenants in the shopping center include Great Clips, Sally Beauty Supply, Subway, Bluffton Total Eye Care, Papa Johns Pizza, The Nail Bar and Waters Dry Cleaners