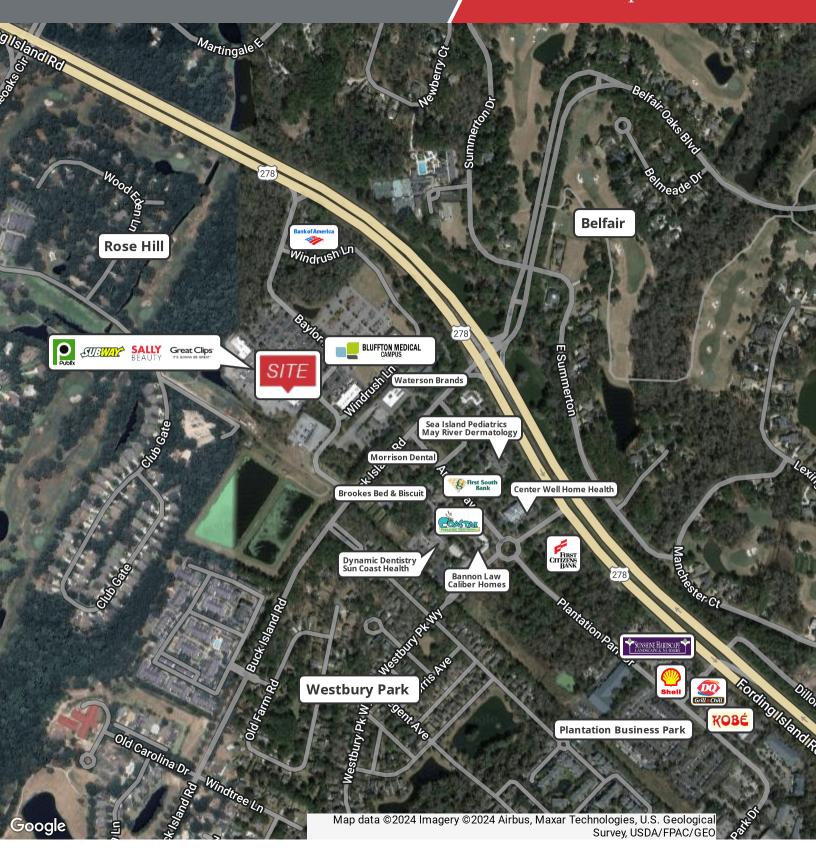

Great location in the Publix anchored shopping center just off Highway 278 in Bluffton
- · Space is open floor plan
- Other tenants in the shopping center include Great Clips, Sally Beauty Supply, Subway, Bluffton Total Eye Care, Papa Johns Pizza, The Nail Bar and Waters Dry Cleaners

#### Offering Summary

| Lease Rate:    | \$27.44 SF/yr (NNN)         |
|----------------|-----------------------------|
| Available SF:  | 1,429 SF                    |
| Property Type: | Retail                      |
| Location:      | Bluffton Commons at Belfair |

For More Information

#### Jeff Shapiro

C: 843 422 1952 jeff@naicarolinacharter.com

## NAICarolina Charter

Location Maps 1,429 SF | \$27.44 SF/yr Retail Space



## Na Carolina Charter

### Retailer Map 1,429 SF | \$27.44 SF/yr Retail Space



# MalCarolina Charter

Aerial Map 1,429 SF | \$27.44 SF/yr Retail Space



## MalCarolina Charter

## Site Plan 1,429 SF | \$27.44 SF/yr Retail Space



## **N**AlCarolina Charter

Demographics 1,429 SF | \$27.44 SF/yr Retail Space



| 5 Miles  | 15 Miles                                                          | 25 Miles                                                                             |
|----------|-------------------------------------------------------------------|--------------------------------------------------------------------------------------|
| 41,477   | 164,863                                                           | 441,295                                                                              |
| 44.5     | 46.8