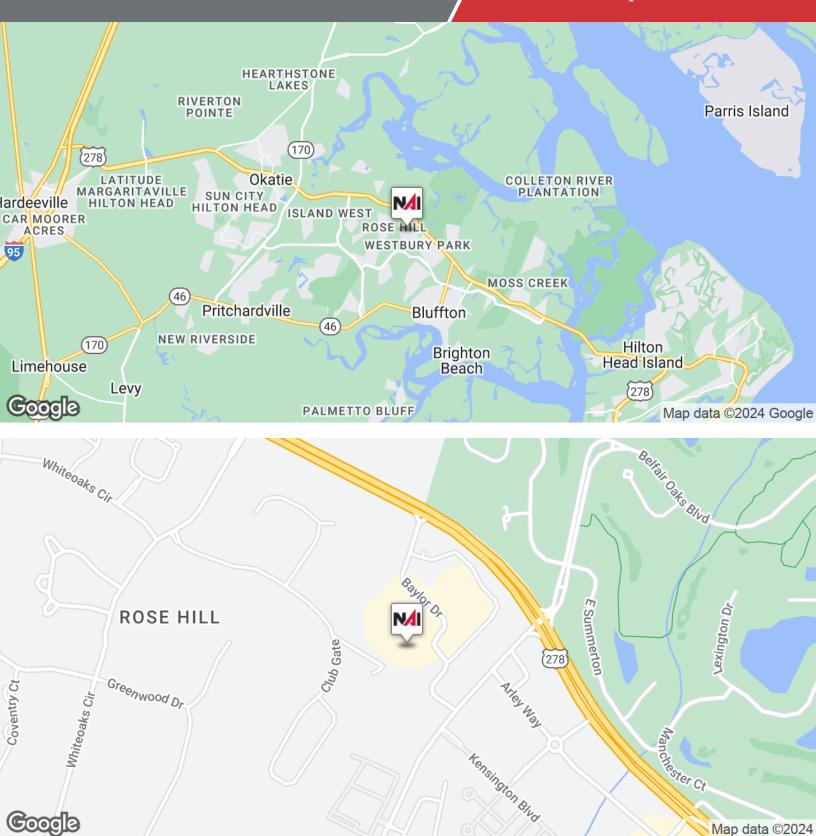

**Property Highlights**

- · Retail for sublease in Bluffton Commons at Belfair
- Great location in the Publix anchored shopping center just off Highway 278 in Bluffton
- · Space is open floor plan
- Other tenants in the shopping center include Great Clips, Sally Beauty Supply, Subway, Bluffton Total Eye Care, Papa Johns Pizza, The Nail Bar and Waters Dry Cleaners

#### Offering Summary

| Lease Rate:    | \$27.44 SF/yr (NNN)         |
|----------------|-----------------------------|
| Available SF:  | 1,429 SF                    |
| Property Type: | Retail                      |
| Location:      | Bluffton Commons at Belfair |

For More Information

#### Jeff Shapiro

C: 843 422 1952 jeff@naicarolinacharter.com

## NAICarolina Charter

Location Maps 1,429 SF | \$27.44 SF/yr Retail Space



## Na Carolina Charter

### Retailer Map 1,429 SF | \$27.44 SF/yr Retail Space



# MalCarolina Charter

Aerial Map 1,429 SF | \$27.44 SF/yr Retail Space



## MalCarolina Charter

## Site Plan 1,429 SF | \$27.44 SF/yr Retail Space



## **N**AlCarolina Charter

Demographics 1,429 SF | \$27.44 SF/yr Retail Space



| 5 Miles  | 15 Miles                                                          | 25 Miles                                                                             |
|----------|-------------------------------------------------------------------|--------------------------------------------------------------------------------------|
| 41,477   | 164,863                                                           | 441,295