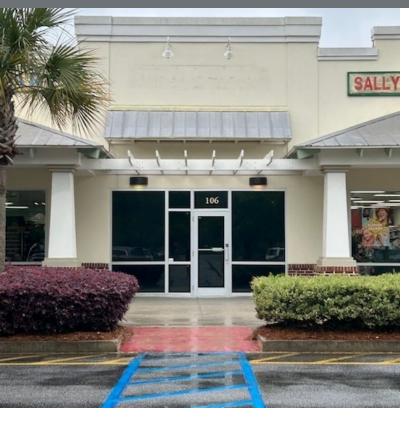

### **Na** Carolina Charter

For SubLease 1,429 SF | \$27.44 SF/yr Retail Space

# Retail For SubLease

80 Baylor Drive, Suite 106 Bluffton, South Carolina 29910

#### **Property Highlights**

- · Retail for sublease in Bluffton Commons at Belfair
- Great location in the Publix anchored shopping center just off Highway 278 in Bluffton
- · Space is open floor plan
- Other tenants in the shopping center include Great Clips, Sally Beauty Supply, Subway, Bluffton Total Eye Care, Papa Johns Pizza, The Nail Bar and Waters Dry Cleaners

#### Offering Summary

| Lease Rate:    | \$27.44 SF/yr (NNN)         |
|----------------|-----------------------------|
| Available SF:  | 1,429 SF                    |
| Property Type: | Retail                      |
| Location:      | Bluffton Commons at Belfair |