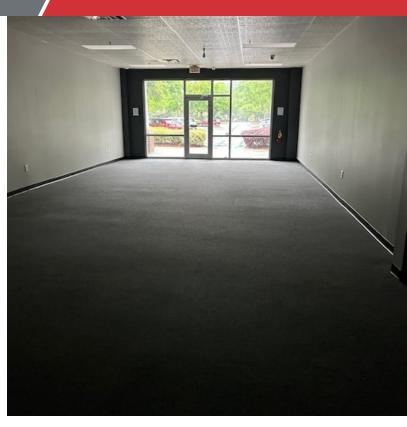

#### **Property Highlights**

- · Retail for sublease in Bluffton Commons at Belfair
- Great location in the Publix anchored shopping center just off Highway 278 in Bluffton
- · Space is open floor plan
- Other tenants in the shopping center include Great Clips, Sally Beauty Supply, Subway, Bluffton Total Eye Care, Papa Johns Pizza, The Nail Bar and Waters Dry Cleaners

#### Offering Summary

| Lease Rate:    | \$27.44 SF/yr (NNN)         |
|----------------|-----------------------------|
| Available SF:  | 1,429 SF                    |
| Property Type: | Retail                      |
| Location:      | Bluffton Commons at Belfair |