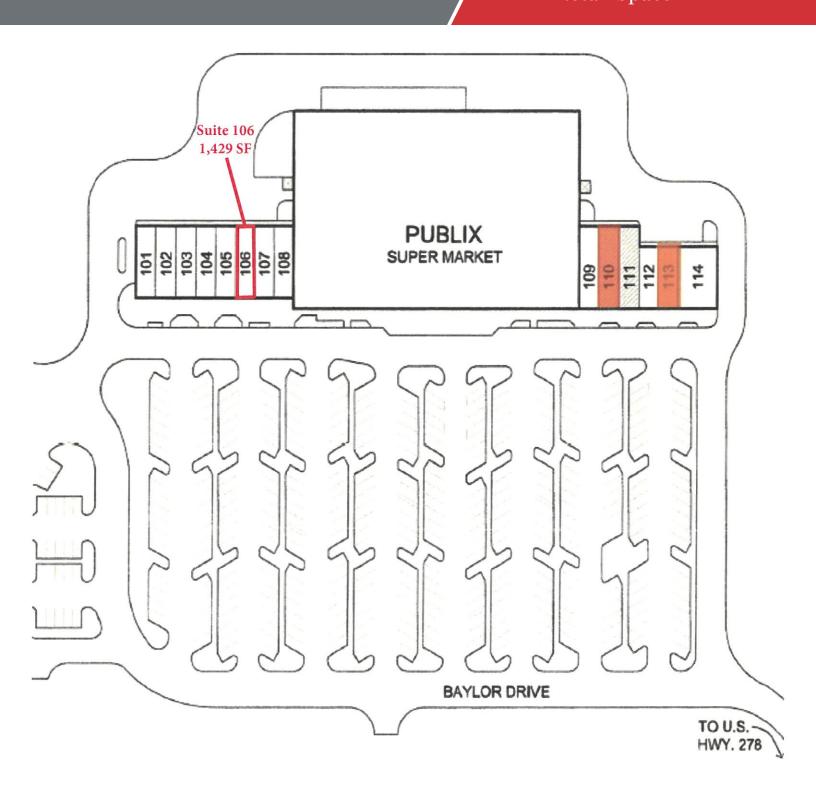

## Site Plan 1,429 SF | \$27.44 SF/yr Retail Space

### **Na** Carolina Charter

For SubLease 1,429 SF | \$27.44 SF/yr Retail Space