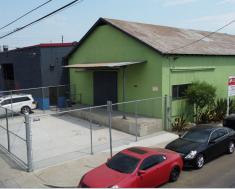

# INDUSTRIAL FOR LEASE

665 WEST 14TH STREET, LONG BEACH, CA 90813

## PROPERTY FEATURES

**AVAILABLE:** ±1,316-4,031 SF **RATE:** \$1.10 / SF Gross

**DOORS:** Two (2) Dock High Door

**CLEAR HT:** 14'

**ZONING:** IG

- Creative Industrial Space With ± 580 SF Bonus Mezzanine Space & Exposed Wood Beams
- Concrete Loading Apron, Ground Level Ramp Access, Fenced and Secured Parking.
- Close Proximity to Ports of Long Beach & Los Angeles, Downtown Long Beach, and Minutes to 710 & 405 Freeways