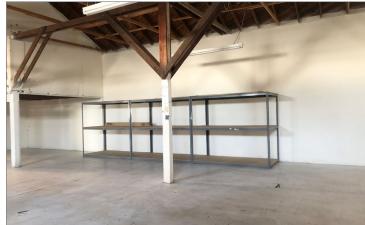

## PROPERTY FEATURES

**AVAILABLE:** ±1,316-4,031 SF **RATE:** \$1.10 / SF Gross

**DOORS:** Two (2) Dock High Door

**CLEAR HT:** 14'

**ZONING:** IG

- Creative Industrial Space With ± 580 SF Bonus Mezzanine Space & Exposed Wood Beams
- Concrete Loading Apron, Ground Level Ramp Access, Fenced and Secured Parking.
- Close Proximity to Ports of Long Beach & Los Angeles, Downtown Long Beach, and Minutes to 710 & 405 Freeways