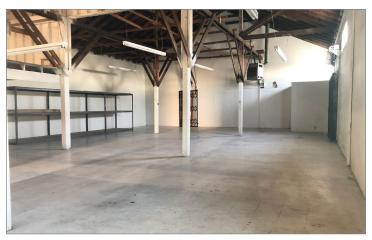

## PROPERTY FEATURES

**AVAILABLE:** ±1,316-4,031 SF **RATE:** \$1.10 / SF Gross

**DOORS:** Two (2) Dock High Door

**CLEAR HT:** 14'

**ZONING:** IG

- Creative Industrial Space With ± 580 SF Bonus Mezzanine Space & Exposed Wood Beams
- Concrete Loading Apron, Ground Level Ramp Access, Fenced and Secured Parking.
- Close Proximity to Ports of Long Beach & Los Angeles, Downtown Long Beach, and Minutes to 710 & 405 Freeways