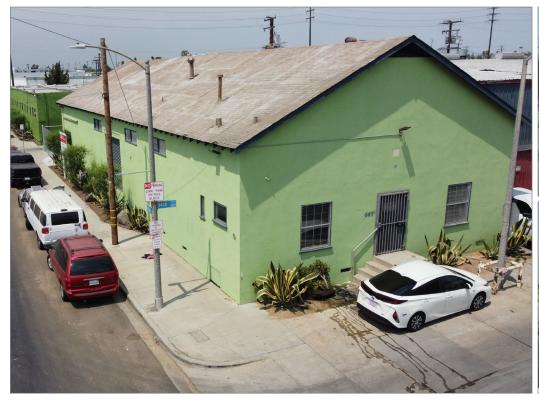

# INDUSTRIAL FOR LEASE

665 WEST 14TH STREET, LONG BEACH, CA 90813

## PROPERTY FEATURES

**AVAILABLE:** ±1,316-4,031 SF **RATE:** \$1.10 / SF Gross

**DOORS:** Two (2) Dock High Door

**CLEAR HT:** 14'

**ZONING:** IG

- Creative Industrial Space With ± 580 SF Bonus Mezzanine Space & Exposed Wood Beams
- Concrete Loading Apron, Ground Level Ramp Access, Fenced and Secured Parking.
- Close Proximity to Ports of Long Beach & Los Angeles, Downtown Long Beach, and Minutes to 710 & 405 Freeways