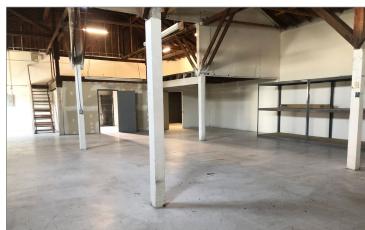

## PROPERTY FEATURES

**AVAILABLE:** ±1,316-4,031 SF **RATE:** \$1.10 / SF Gross

**DOORS:** Two (2) Dock High Door

**CLEAR HT:** 14'

**ZONING:** IG

- Creative Industrial Space With ± 580 SF Bonus Mezzanine Space & Exposed Wood Beams
- Concrete Loading Apron, Ground Level Ramp Access, Fenced and Secured Parking.
- Close Proximity to Ports of Long Beach & Los Angeles, Downtown Long Beach, and Minutes to 710 & 405 Freeways