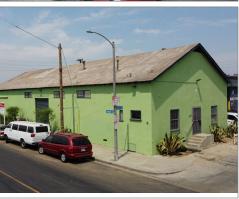

# INDUSTRIAL FOR LEASE

665 WEST 14TH STREET, LONG BEACH, CA 90813

## PROPERTY FEATURES

**AVAILABLE:** ±1,316-4,031 SF **RATE:** \$1.10 / SF Gross

**DOORS:** Two (2) Dock High Door

**CLEAR HT:** 14'

**ZONING:** IG

- Creative Industrial Space With ± 580 SF Bonus Mezzanine Space & Exposed Wood Beams
- Concrete Loading Apron, Ground Level Ramp Access, Fenced and Secured Parking.
- Close Proximity to Ports of Long Beach & Los Angeles, Downtown Long Beach, and Minutes to 710 & 405 Freeways