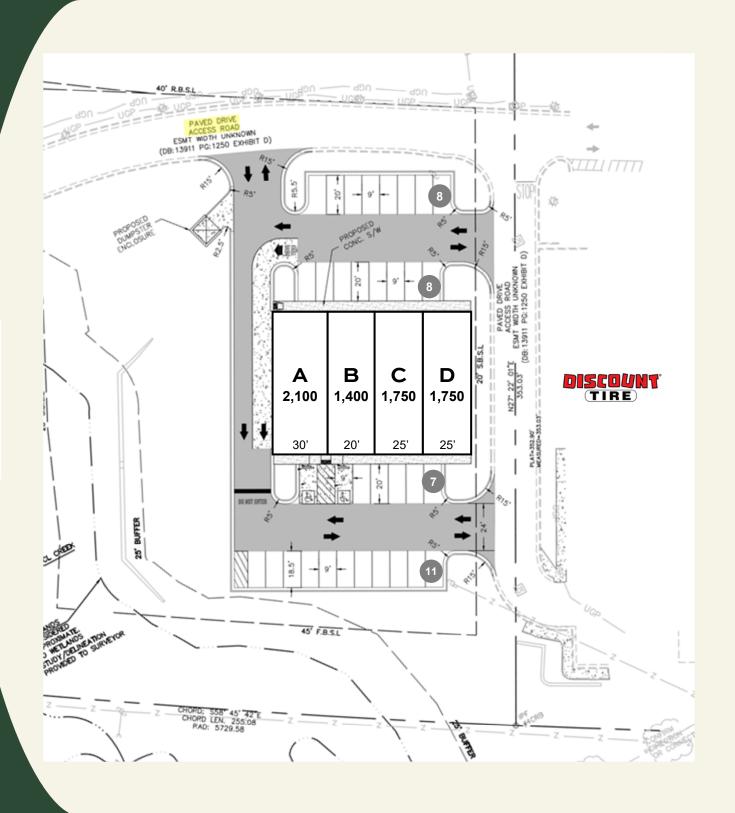

## SHOPS AT LAKESIDE MARKETPLACE

PROJECT SITE PLAN

### **TENANT KEY**

| UNIT | TENANT    | SIZE  |
|------|-----------|-------|
| Α    | AVAILABLE | 2,100 |
| В    | AVAILABLE | 1,400 |
| С    | AVAILABLE | 1,750 |
| D    | AVAILABLE | 1,750 |