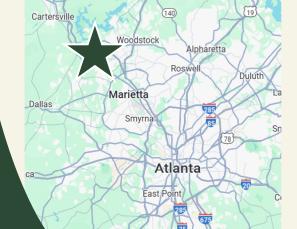

### **SHOPS AT** LAKESIDE **MARKETPLACE**

3436 Cobb Parkway NW Acworth, Georgia 30101

**Cobb County** 

petco

Michaels

JIMMY DAVIS 770.597.0490 jimmy.davis@bridger-properties.com

- FOR LEASE 7,000 SF Multi-Tenant Building located at Cobb Parkway and Mars Hills Road in Acworth, GA.
- · Site has Cross-Access through Discount Tire, Xfinity, and PNC Bank, providing access to the Traffic Light.
- Adjacent to the site is Lakeside Marketplace, the 137,498 SF Power Center with Target, Ross, and Petco... currently attracting 3.75 Million Annual Visitors!
- With 14,660 Employees within 3 miles and 35,134 Employees within 5 miles, this area sees exceptionally strong daytime activity.