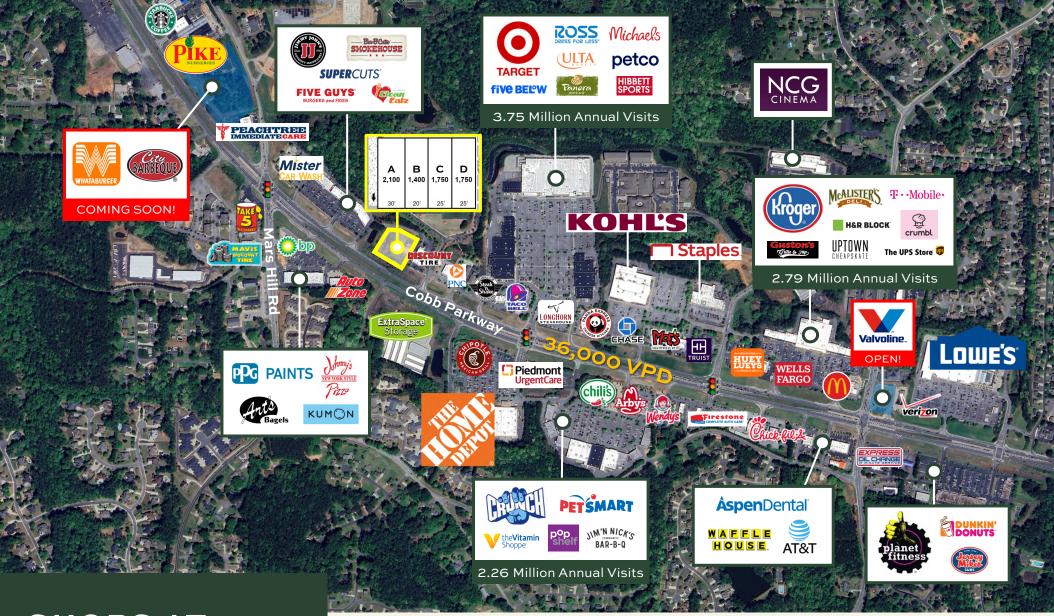

### **SHOPS AT** LAKESIDE **MARKETPLACE**

3436 Cobb Parkway NW Acworth, Georgia 30101

**Cobb County** 

petco

Michaels

JIMMY DAVIS 770.597.0490 jimmy.davis@bridger-properties.com

- FOR LEASE 7,000 SF Multi-Tenant Building located at Cobb Parkway and Mars Hills Road in Acworth, GA.
- · Site has Cross-Access through Discount Tire, Xfinity, and PNC Bank, providing access to the Traffic Light.
- Adjacent to the site is Lakeside Marketplace, the 137,498 SF Power Center with Target, Ross, and Petco... currently attracting 3.75 Million Annual Visitors!
- With 14,660 Employees within 3 miles and 35,134 Employees within 5 miles, this area sees exceptionally strong daytime activity.

## SHOPS AT LAKESIDE MARKETPLACE

PROJECT SITE PLAN

### **TENANT KEY**

| UNIT | TENANT    | SIZE  |
|------|-----------|-------|
| Α    | AVAILABLE | 2,100 |
| В    | AVAILABLE | 1,400 |
| С    | AVAILABLE | 1,750 |
| D    | AVAILABLE | 1,750 |