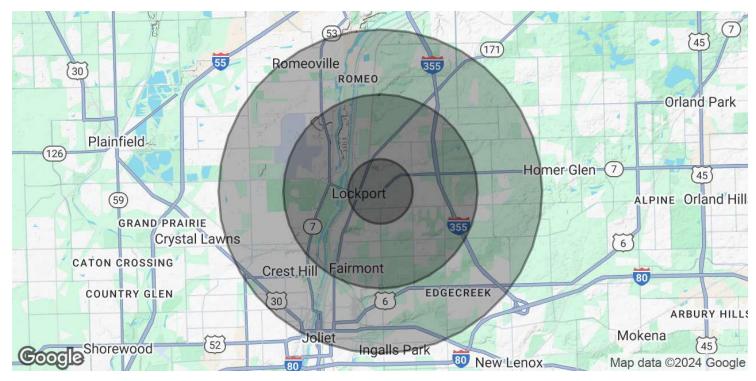

### COMMERCIAL LAND - CORNER DEVELOPMENT OPPORTUNITY

| POPULATION                              | 1 MILE                 | 3 MILES                  | 5 MILES                  |
|-----------------------------------------|------------------------|--------------------------|--------------------------|
| Total Population                        | 8,719                  | 35,455                   | 125,134                  |
| Average Age                             | 42.6                   | 37.9                     | 36.5                     |
| Average Age (Male)                      | 42.1                   | 37.5                     | 35.6                     |
| Average Age (Female)                    | 43.7                   | 36.8                     | 36.5                     |
|                                         |                        |                          |                          |
| HOUSEHOLDS & INCOME                     | 1 MILE                 | 3 MILES                  | 5 MILES                  |
| HOUSEHOLDS & INCOME                     | 1 MILE                 | 3 MILES                  | 5 MILES                  |
| HOUSEHOLDS & INCOME<br>Total Households | <b>1 MILE</b><br>3,849 | <b>3 MILES</b><br>12,442 | <b>5 MILES</b><br>44,989 |
|                                         |                        |                          |                          |
| Total Households                        | 3,849                  | 12,442                   | 44,989                   |
| Total Households<br># of Persons per HH | 3,849<br>2.3           | 12,442<br>2.8            | 44,989<br>2.8            |