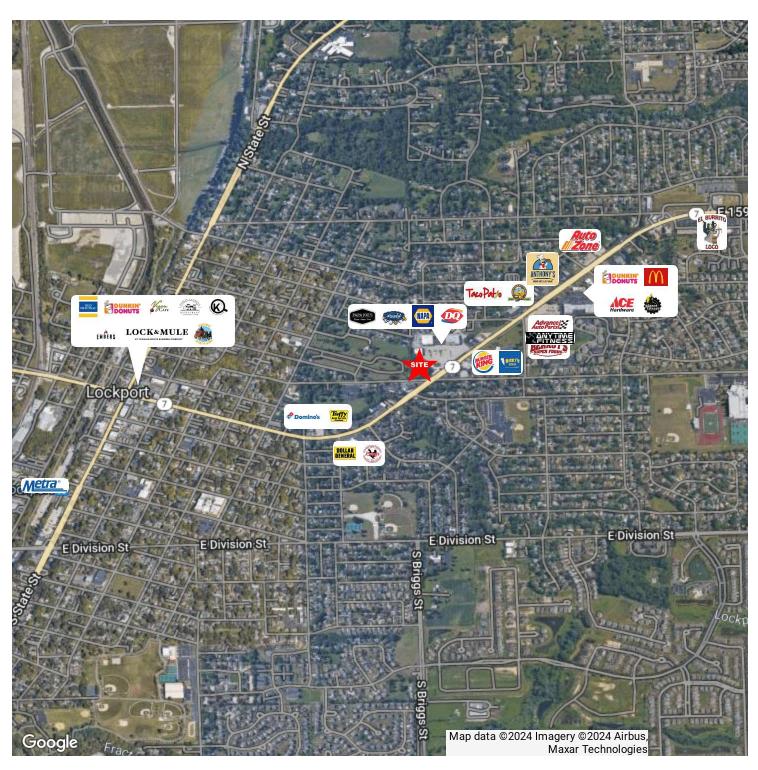

# COMMERCIAL LAND CORNER DEVELOPMENT OPPORTUNITY 602-604 EAST 7TH STREET, LOCKPORT, IL 60441

355

355

Map data ©2024 Google

171

### COMMERCIAL LAND - CORNER DEVELOPMENT OPPORTUNITY

| OFFERING SUMMARY |                                      | PROPERTY HIGHLIGHTS                                                                                                                                                                                                                                 |  |
|------------------|--------------------------------------|-----------------------------------------------------------------------------------------------------------------------------------------------------------------------------------------------------------------------------------------------------|--|
| Sale Price:      | Contact Broker                       | Mixed-use, Retail, Hotel, Restaurant Development Opportunity                                                                                                                                                                                        |  |
|                  |                                      | Corner of 7th St and 9th St/Route 7 at stoplight                                                                                                                                                                                                    |  |
|                  |                                      | <ul> <li>159 ft. of frontage with unobstructed view of the corner offering a long lasting,<br/>impressionable view from the stoplight</li> </ul>                                                                                                    |  |
| Lot Size:        | 0.84 Acres                           | Low Will County taxes                                                                                                                                                                                                                               |  |
|                  |                                      | LOCATION OVERVIEW                                                                                                                                                                                                                                   |  |
| County:          | Will                                 | Located in the heart of downtown Lockport<br>1.8 miles from I-355<br>Seven (7) miles from two (2) New Lenox development projects: Multi-Sport<br>Complex and Children's Museum (2025 delivery)<br>Directly a struct from two downloads from station |  |
| PINs             | 11-04-24-011-006<br>11-04-24-011-007 | Directly across the street from newly developed fire station<br>Within 3 blocks of Lockport East High School, Milne Grove School, St. Joseph<br>Catholic School, and Calvin Grove School                                                            |  |