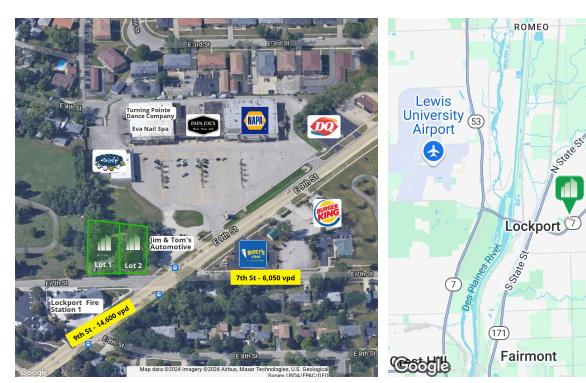

### COMMERCIAL LAND - CORNER DEVELOPMENT OPPORTUNITY

| OFFERING SUMMARY |                                      | PROPERTY HIGHLIGHTS                                                                                                                                                                                                                                 |  |
|------------------|--------------------------------------|-----------------------------------------------------------------------------------------------------------------------------------------------------------------------------------------------------------------------------------------------------|--|
| Sale Price:      | Contact Broker                       | Mixed-use, Retail, Hotel, Restaurant Development Opportunity                                                                                                                                                                                        |  |
|                  |                                      | Corner of 7th St and 9th St/Route 7 at stoplight                                                                                                                                                                                                    |  |
|                  |                                      | <ul> <li>159 ft. of frontage with unobstructed view of the corner offering a long lasting,<br/>impressionable view from the stoplight</li> </ul>                                                                                                    |  |
| Lot Size:        | 0.84 Acres                           | Low Will County taxes                                                                                                                                                                                                                               |  |
|                  |                                      | LOCATION OVERVIEW                                                                                                                                                                                                                                   |  |
| County:          | Will                                 | Located in the heart of downtown Lockport<br>1.8 miles from I-355<br>Seven (7) miles from two (2) New Lenox development projects: Multi-Sport<br>Complex and Children's Museum (2025 delivery)<br>Directly a struct from two downloads from station |  |
| PINs             | 11-04-24-011-006<br>11-04-24-011-007 | Directly across the street from newly developed fire station<br>Within 3 blocks of Lockport East High School, Milne Grove School, St. Joseph<br>Catholic School, and Calvin Grove School                                                            |  |