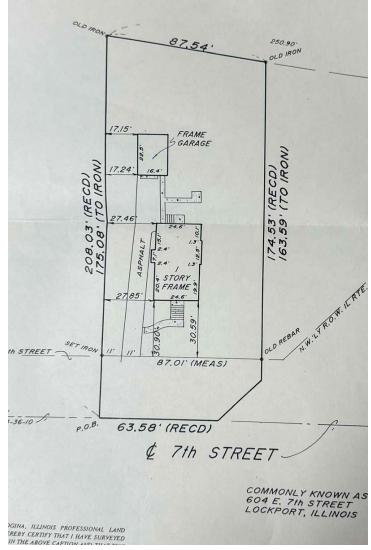

## PLAT OF SURVEY

THE WEST 87 FEET OF THE FOLLOWING DESCRIBED PROPERTY, BEGINNING AT A POINT IN THE SOUTH LINE OF THE NORTHWEST QUARTER OF SECTION 24, DISTANT THEREON NORTH 88 DEGREES 58 MINUTES EAST 95 FEET FROM THE SOUTHWEST CORNER OF SAID NORTHWEST QUARTER OF SECTION 24 AND RUNNING THEREE NORTH 00 DEGREES AND PARALLEL WITH THE WEST LINE OF SAID NORTHWEST QUARTER OF SECTION 24, A DISTANCE OF 208.03 FEET; THENCE SOUTH 83 DEGREES 34 MINUTES EAST A DISTANCE OF SOUTH 46 DEGREES 05 MINUTES WEST ALONG SAID WESTERLY LINE, A DISTANCE OF 257.77 FEET TO SAID SOUTH LINE OF THE NORTHWEST QUARTER OF SECTION 24, THENCE SOUTH 80 DEGREES 58 MINUTES WEST, ALONG SAID SOUTH LINE, A DISTANCE OF 63.58 FEET TO THE POINT OF BEGINNING, ALL IN TOWNSHIP 36 NORTH AND IN RANGE 10 EAST OF THE THIRD PRINCIPAL MERIDIAN, SITUATED IN WILL COUNTY, ILLINOIS.