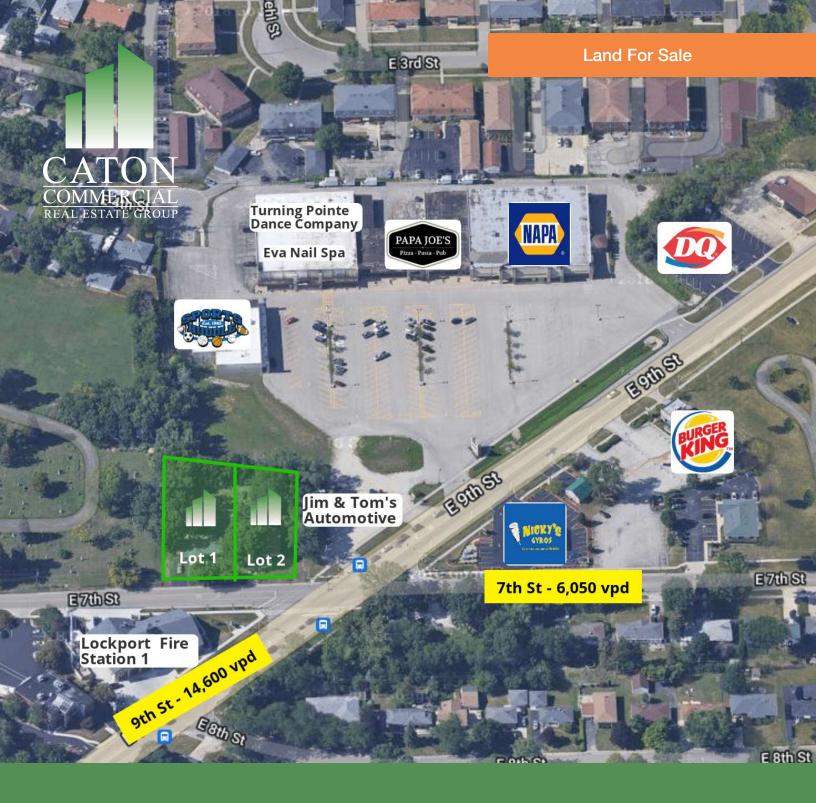

# COMMERCIAL LAND CORNER DEVELOPMENT OPPORTUNITY 602-604 EAST 7TH STREET, LOCKPORT, IL 60441

355

355

Map data ©2024 Google

171

### COMMERCIAL LAND - CORNER DEVELOPMENT OPPORTUNITY

| OFFERING SUMMARY |                                      | PROPERTY HIGHLIGHTS                                                                                                                                                                                                                                 |  |
|------------------|--------------------------------------|-----------------------------------------------------------------------------------------------------------------------------------------------------------------------------------------------------------------------------------------------------|--|
| Sale Price:      | Contact Broker                       | Mixed-use, Retail, Hotel, Restaurant Development Opportunity                                                                                                                                                                                        |  |
|                  |                                      | Corner of 7th St and 9th St/Route 7 at stoplight                                                                                                                                                                                                    |  |
|                  |                                      | <ul> <li>159 ft. of frontage with unobstructed view of the corner offering a long lasting,<br/>impressionable view from the stoplight</li> </ul>                                                                                                    |  |
| Lot Size:        | 0.84 Acres                           | Low Will County taxes                                                                                                                                                                                                                               |  |
|                  |                                      | LOCATION OVERVIEW                                                                                                                                                                                                                                   |  |
| County:          | Will                                 | Located in the heart of downtown Lockport<br>1.8 miles from I-355<br>Seven (7) miles from two (2) New Lenox development projects: Multi-Sport<br>Complex and Children's Museum (2025 delivery)<br>Directly a struct from two downloads from station |  |
| PINs             | 11-04-24-011-006<br>11-04-24-011-007 | Directly across the street from newly developed fire station<br>Within 3 blocks of Lockport East High School, Milne Grove School, St. Joseph<br>Catholic School, and Calvin Grove School                                                            |  |