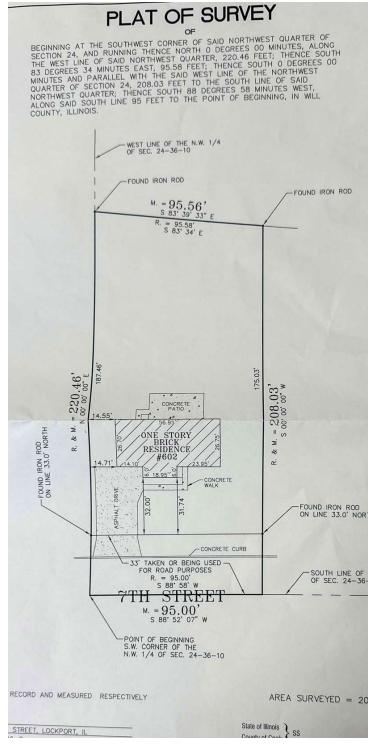

## PLAT OF SURVEY

THE WEST 87 FEET OF THE FOLLOWING DESCRIBED PROPERTY, BEGINNING AT A POINT IN THE SOUTH LINE OF THE NORTHWEST QUARTER OF SECTION 24, DISTANT THEREON NORTH 88 DEGREES 58 MINUTES EAST 95 FEET FROM THE SOUTHWEST CORNER OF SAID NORTHWEST QUARTER OF SECTION 24 AND RUNNING THEREE NORTH 00 DEGREES AND PARALLEL WITH THE WEST LINE OF SAID NORTHWEST QUARTER OF SECTION 24, A DISTANCE OF 208.03 FEET; THENCE SOUTH 83 DEGREES 34 MINUTES EAST A DISTANCE OF SOUTH 46 DEGREES 05 MINUTES WEST ALONG SAID WESTERLY LINE, A DISTANCE OF 257.77 FEET TO SAID SOUTH LINE OF THE NORTHWEST QUARTER OF SECTION 24, THENCE SOUTH 80 DEGREES 58 MINUTES WEST, ALONG SAID SOUTH LINE, A DISTANCE OF 63.58 FEET TO THE POINT OF BEGINNING, ALL IN TOWNSHIP 36 NORTH AND IN RANGE 10 EAST OF THE THIRD PRINCIPAL MERIDIAN, SITUATED IN WILL COUNTY, ILLINOIS.