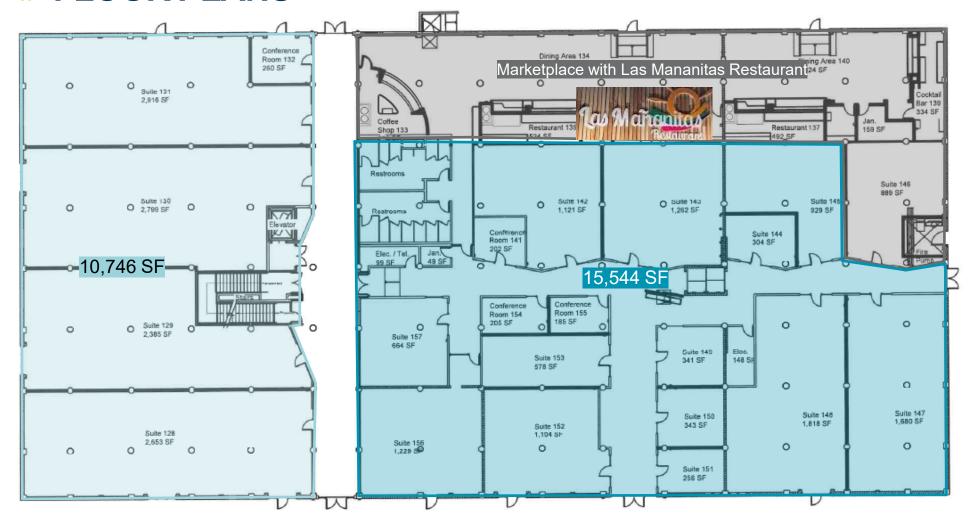

#### **AVAILABLE SPACE**

- ± 10,746 SF 1st FLOOR SPACE
- ± 15,544 SF 1st FLOOR SPACE
- ± 26,290 SF 1st FLR SPACE TOTAL
- ± 12,401 SF BASEMENT SPACE

EASY HWY ACCESS TO 41, 168, 99 & 180

LEASE RATE: INQUIRE WITH BROKER

#### // FLOOR PLANS

Common Area (Food Court) Marketplace with Las Mananitas Restaurant

Northside – 10,746 SF

Southside – 15,544 SF

Combined Entire 1st Floor – 26,290 SF