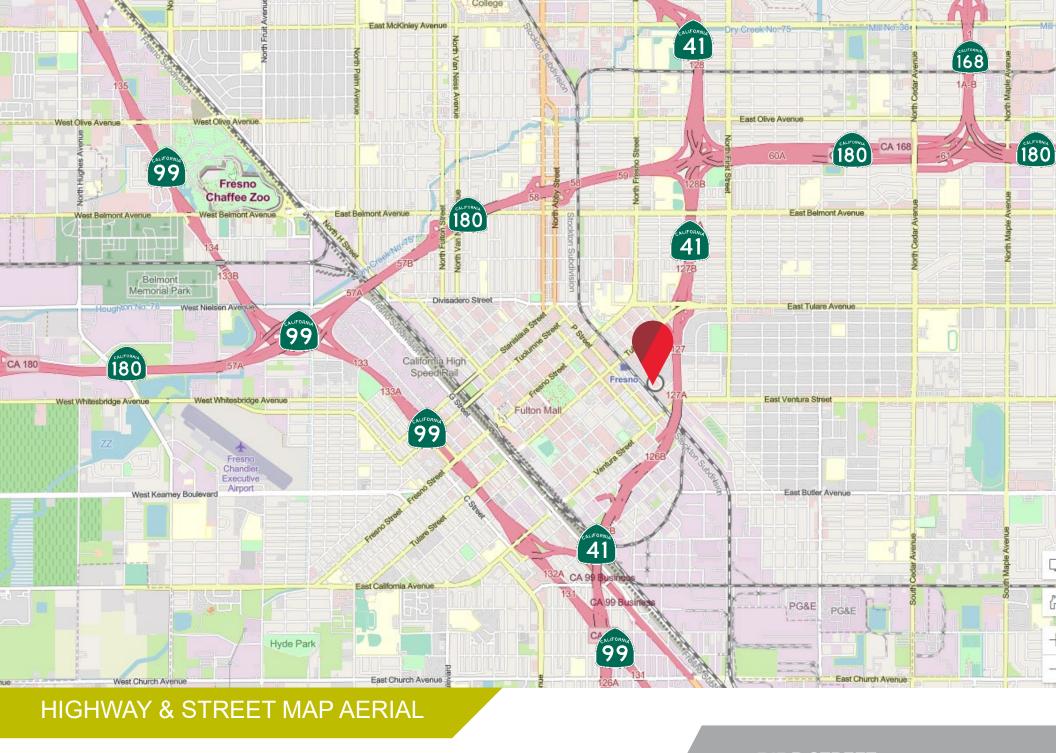

# **// FLOOR PLANS**

**COMMUNITY AERIAL MAP** 

SITE: 747 R STREET

**747 R STREET** Fresno, California