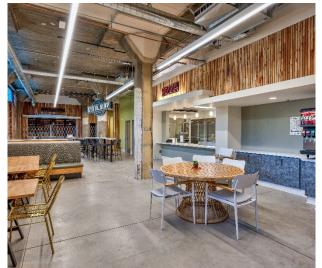

the property (or properties) in question.



**BUILDING SIZE** ±73,737 SF

AVAILABLE SPACE OFFICE 10,746 SF – 26,290 SF BASEMENT 12,401 SF

LEASE RATE INQUIRE WITH BROKER

**LEASE TYPE**NNN

**SITE SIZE** 1.3 ACRES

YEAR RENOVATED 2022

STORIES

**CONSTRUCTION** MASONRY

**ZONING**DTG (DOWNTOWN GENRAL)

**ELEVATORS**1 PASSENGER

**LIGHTING**HIGH-EFFICIENCY LED

**SPRINKLERS** YES

**FURNITURE** YES



#### // FLOOR PLANS



Common Area (Food Court) Marketplace with Las Mananitas Restaurant

Northside – 10,746 SF

Southside – 15,544 SF

Combined Entire 1st Floor – 26,290 SF



# **// FLOOR PLANS**





**COMMUNITY AERIAL MAP** 



SITE: 747 R STREET





**747 R STREET** Fresno, California

## **// GALLERY**









**CONFERENCE ROOM** 



**CONFERENCE ROOM** 



## **// GALLERY**









**RECEPTION** 

**ONSITE FOOD COURT** 

**FOOD COURT** 

# **// GALLERY**















TONY CORTOPASSI Senior Director +1 559 433 3549 tony.cortopassi@cushwake.com

©2024 Cushman & Wakefield. All rights reserved. The material in this presentation has been prepared solely for information purposes, and is strictly confidential. Any disclosure, use, copying or circulation of this presentation (or the information contained within it) is strictly prohibited, unless you have obtained Cushman & Wakefield's prior written consent. The views expressed in this presentation are the views of the author and do not necessarily reflect the views of Cushman & Wakefield. Neither this presentation nor any part of it shall form the basis of, or be relied upon in connection with any offer, or act as an ind