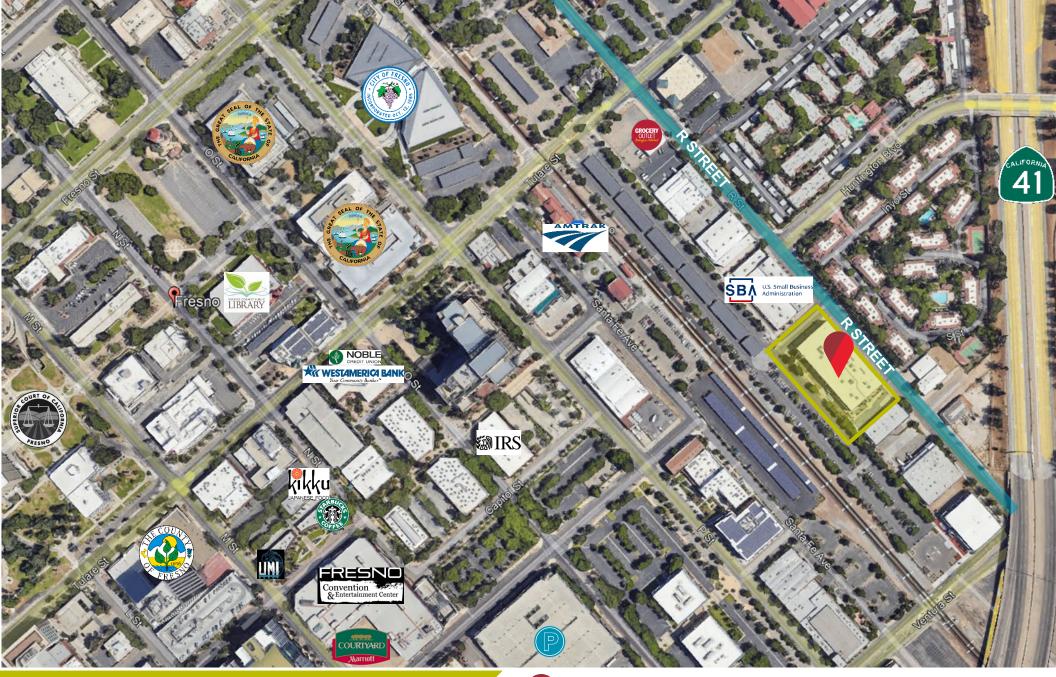

# **// FLOOR PLANS**

**COMMUNITY AERIAL MAP** 

SITE: 747 R STREET

**747 R STREET** Fresno, California