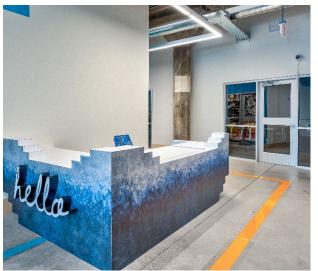

n of the property (or properties) in question.



**BUILDING SIZE** ±73,737 SF

AVAILABLE SPACE OFFICE 10,746 SF – 26,290 SF BASEMENT 12,401 SF

LEASE RATE INQUIRE WITH BROKER

**LEASE TYPE**NNN

**SITE SIZE** 1.3 ACRES

YEAR RENOVATED 2022

STORIES

**CONSTRUCTION** MASONRY

**ZONING**DTG (DOWNTOWN GENRAL)

**ELEVATORS**1 PASSENGER

**LIGHTING**HIGH-EFFICIENCY LED

**SPRINKLERS** YES

**FURNITURE** YES



#### // FLOOR PLANS



Common Area (Food Court) Marketplace with Las Mananitas Restaurant

Northside – 10,746 SF

Southside – 15,544 SF

Combined Entire 1st Floor – 26,290 SF



# **// FLOOR PLANS**





**COMMUNITY AERIAL MAP** 



SITE: 747 R STREET





**747 R STREET** Fresno, California

## **// GALLERY**









**CONFERENCE ROOM** 



**CONFERENCE ROOM** 



## **// GALLERY**









**RECEPTION** 

**ONSITE FOOD COURT** 

**FOOD COURT** 

# **// GALLERY**















TONY CORTOPASSI Senior Director +1 559 433 3549 tony.cortopassi@cushwake.com

©2024 Cushman & Wakefield. All rights reserved. The material in this presentation has been prepared solely for information purposes, and is strictly confidential. Any disclosure, use, copying or circulation of this presentation (or the information contained within it) is strictly prohibited, unless you have obtained Cushman & Wakefield's prior written consent. The views expressed in this presentation are the views of the author and do not necessarily reflect the views of Cushman & Wakefield. Neither this presentation nor any part of it shall form the basis of, or be relied upon in connection with any offer, or act as an