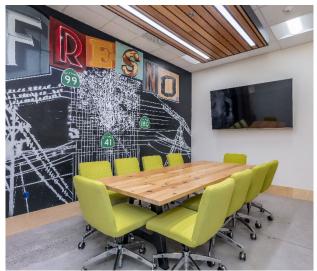

e, we make no representation as to the condition of the property (or properties) in question.



**BUILDING SIZE** ±73,737 SF

AVAILABLE SPACE OFFICE 10,746 SF – 26,290 SF BASEMENT 12,401 SF

LEASE RATE INQUIRE WITH BROKER

**LEASE TYPE**NNN

**SITE SIZE** 1.3 ACRES

YEAR RENOVATED 2022

STORIES

**CONSTRUCTION** MASONRY

**ZONING**DTG (DOWNTOWN GENRAL)

**ELEVATORS**1 PASSENGER

**LIGHTING**HIGH-EFFICIENCY LED

**SPRINKLERS** YES

**FURNITURE** YES



#### // FLOOR PLANS



Common Area (Food Court) Marketplace with Las Mananitas Restaurant

Northside – 10,746 SF

Southside – 15,544 SF

Combined Entire 1st Floor – 26,290 SF



# **// FLOOR PLANS**





**COMMUNITY AERIAL MAP** 



SITE: 747 R STREET





**747 R STREET** Fresno, California

## **// GALLERY**









**CONFERENCE ROOM** 



**CONFERENCE ROOM** 



## **// GALLERY**









**RECEPTION** 

**ONSITE FOOD COURT** 

**FOOD COURT** 

# **// GALLERY**















TONY CORTOPASSI Senior Director +1 559 433 3549 tony.cortopassi@cushwake.com

©2024 Cushman & Wakefield. All rights reserved. The material in this presentation has been prepared solely for information purposes, and is strictly confidential. Any disclosure, use, copying or circulation of this presentation (or the information contained within it) is strictly prohibited, unless you have obtained Cushman & Wakefield's prior written consent. The views expressed in this presentation are the views of the author and do not necessarily reflect the views of Cushman & Wakefield. Neither this presentation nor any part of it shall form the basis of, or be relied