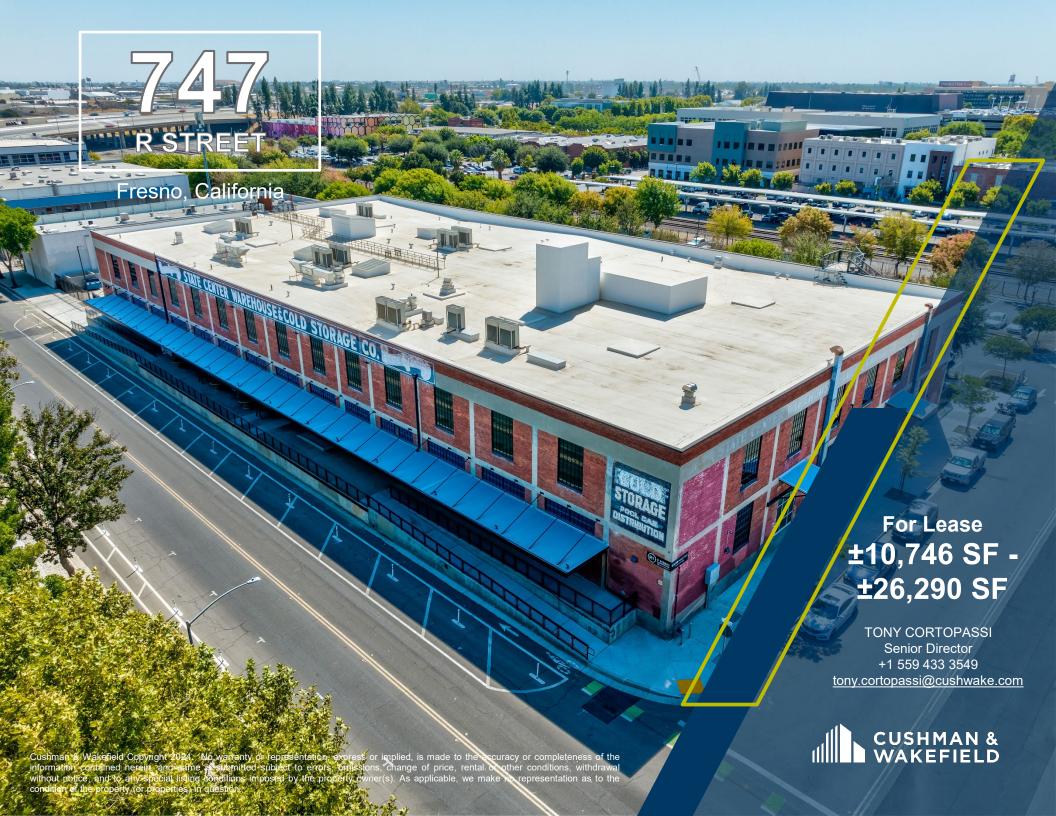

#### **AVAILABLE SPACE**

- ± 10,746 SF 1st FLOOR SPACE
- ± 15,544 SF 1st FLOOR SPACE
- ± 26,290 SF 1st FLR SPACE TOTAL
- ± 12,401 SF BASEMENT SPACE

EASY HWY ACCESS TO 41, 168, 99 & 180

LEASE RATE: INQUIRE WITH BROKER

**BUILDING SIZE** ±73,737 SF

AVAILABLE SPACE OFFICE 10,746 SF – 26,290 SF BASEMENT 12,401 SF

LEASE RATE INQUIRE WITH BROKER

**LEASE TYPE**NNN

**SITE SIZE** 1.3 ACRES

YEAR RENOVATED 2022

STORIES

**CONSTRUCTION** MASONRY