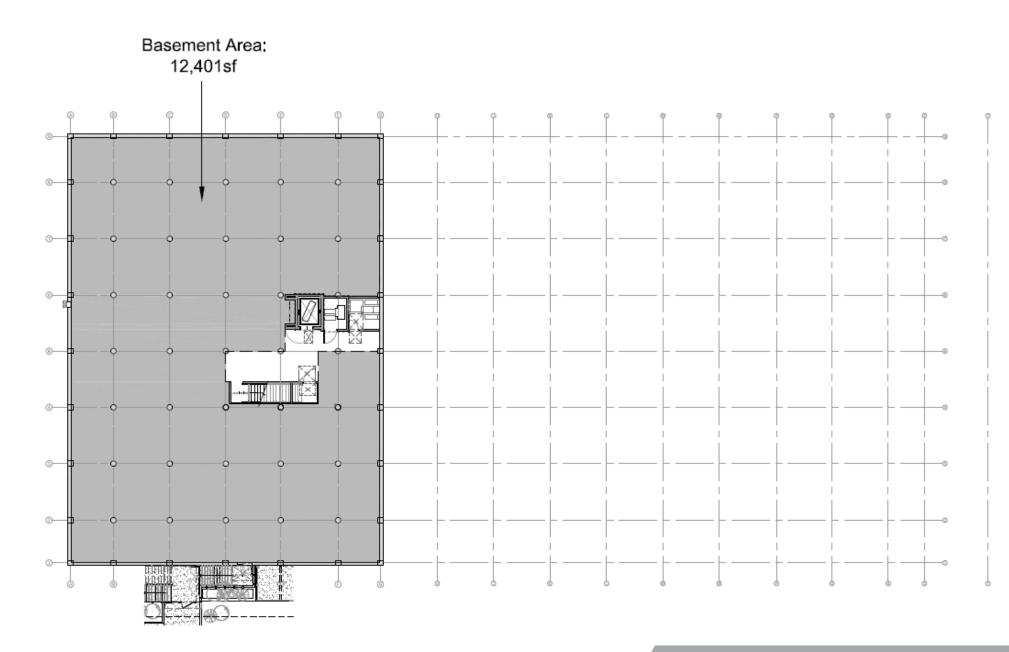

#### **AVAILABLE SPACE**

- ± 10,746 SF 1st FLOOR SPACE
- ± 15,544 SF 1st FLOOR SPACE
- ± 26,290 SF 1st FLR SPACE TOTAL
- ± 12,401 SF BASEMENT SPACE

EASY HWY ACCESS TO 41, 168, 99 & 180

LEASE RATE: INQUIRE WITH BROKER

**BUILDING SIZE** ±73,737 SF

AVAILABLE SPACE OFFICE 10,746 SF – 26,290 SF BASEMENT 12,401 SF

LEASE RATE INQUIRE WITH BROKER

**LEASE TYPE**NNN

**SITE SIZE** 1.3 ACRES

YEAR RENOVATED 2022

STORIES

**CONSTRUCTION** MASONRY