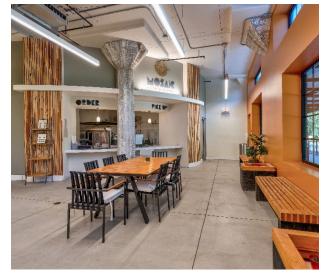

of the property (or properties) in question.



**BUILDING SIZE** ±73,737 SF

AVAILABLE SPACE OFFICE 10,746 SF – 26,290 SF BASEMENT 12,401 SF

LEASE RATE INQUIRE WITH BROKER

**LEASE TYPE**NNN

**SITE SIZE** 1.3 ACRES

YEAR RENOVATED 2022

STORIES

**CONSTRUCTION** MASONRY

**ZONING**DTG (DOWNTOWN GENRAL)

**ELEVATORS**1 PASSENGER

**LIGHTING**HIGH-EFFICIENCY LED

**SPRINKLERS** YES

**FURNITURE** YES



#### // FLOOR PLANS



Common Area (Food Court) Marketplace with Las Mananitas Restaurant

Northside – 10,746 SF

Southside – 15,544 SF

Combined Entire 1st Floor – 26,290 SF



# **// FLOOR PLANS**





**COMMUNITY AERIAL MAP** 



SITE: 747 R STREET





**747 R STREET** Fresno, California

## **// GALLERY**









**CONFERENCE ROOM** 



**CONFERENCE ROOM** 



## **// GALLERY**









**RECEPTION** 

**ONSITE FOOD COURT** 

**FOOD COURT** 

# **// GALLERY**















TONY CORTOPASSI Senior Director +1 559 433 3549 tony.cortopassi@cushwake.com

©2024 Cushman & Wakefield. All rights reserved. The material in this presentation has been prepared solely for information purposes, and is strictly confidential. Any disclosure, use, copying or circulation of this presentation (or the information contained within it) is strictly prohibited, unless you have obtained Cushman & Wakefield's prior written consent. The views expressed in this presentation are the views of the author and do not necessarily reflect the views of Cushman & Wakefield. Neither this presentation nor any part of it shall form the basis of, or be relied upon in connection with any offer, or act as an i