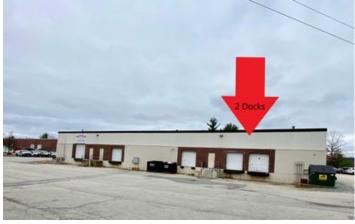

### **Available Space**

| Suite/Unit Number:<br>Suite Floor/Level:<br>Space Available:<br>Minimum Divisible:<br>Maximum Contiguous:<br>Space Type: | Unit 4<br>1<br>7,500 SF<br>7,500 SF<br>7,500 SF<br>Sublet | Lease Type:<br>Real Estate Taxes:<br>CAM Expenses:<br>Parking Spaces:<br>Loading Docks:<br>Drive In Bays:<br>Clear Height | NNN<br>\$0 PSF (Annual)<br>\$2.67 PSF (Annual)<br>0<br>2<br>1 |
|--------------------------------------------------------------------------------------------------------------------------|-----------------------------------------------------------|---------------------------------------------------------------------------------------------------------------------------|---------------------------------------------------------------|
| Date Available:                                                                                                          | 08/31/2024                                                | Clear Height:                                                                                                             | 15                                                            |
| Lease Rate:                                                                                                              | \$9 PSF (Annual)                                          |                                                                                                                           |                                                               |

# **Property Images**

Office

Industrial Bay

Prepared by Brenda Litchfield, CCIM, Concord Commercial Real Estate Aug 22, 2024 on  $\ensuremath{\mathsf{NECPE}}$ 

OH Door 14'

2 Docks back of building (1)

FloorPlan