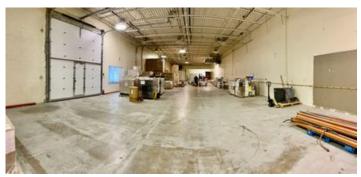

## **Overview/Comments**

7,500 SF flex/industrial bay is suitable for production, warehouse, or distribution - clear span. The space features a front office/reception area with 3 private offices and open industrial bay 18? clear height, 2 loading docks, 1 drive in, HVAC, a wet sprinkler system, and ample parking.

# **Property Images**

Office

Industrial Bay

Prepared by Brenda Litchfield, CCIM, Concord Commercial Real Estate Aug 22, 2024 on  $\ensuremath{\mathsf{NECPE}}$ 

OH Door 14'

2 Docks back of building (1)

FloorPlan