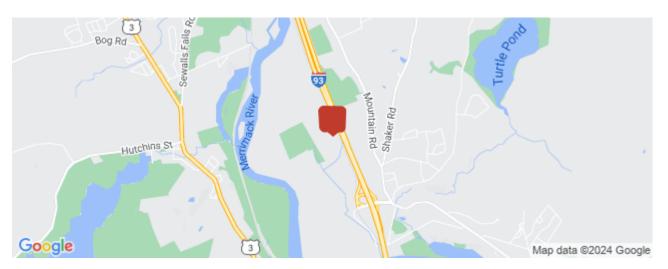

\$9.00/SF NNN (current NNN @ \$2.67/SF).

Locke Rd has easy access onto I-93 via Exit 16, Concord.

### Location

| Address: | 38 Locke Rd, Concord, NH 03301 |
|----------|--------------------------------|
| County:  | Merrimack                      |
| MSA:     | Concord                        |