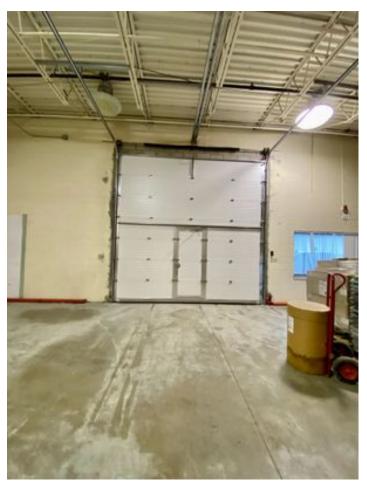

## **Overview/Comments**

7,500 SF flex/industrial bay is suitable for production, warehouse, or distribution - clear span. The space features a front office/reception area with 3 private offices and open industrial bay 18? clear height, 2 loading docks, 1 drive in, HVAC, a wet sprinkler system, and ample parking.

# **Property Images**

Office

Industrial Bay

Prepared by Brenda Litchfield, CCIM, Concord Commercial Real Estate Aug 22, 2024 on  $\ensuremath{\mathsf{NECPE}}$ 

OH Door 14'

2 Docks back of building (1)

FloorPlan