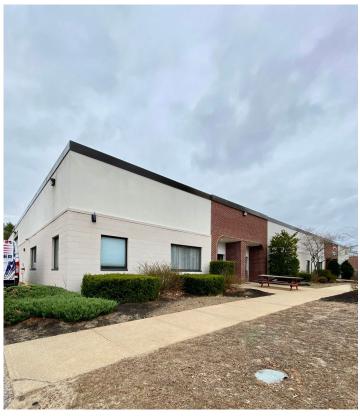

# **7500 SF High Bay Industrial - sub-Lease - Concord NH** 38 Locke Rd, Concord, NH 03301

Listing ID: Status: Property Type: Industrial Type: Contiguous Space: Total Available: Lease Rate: Base Monthly Rent: Lease Type: Loading: Ceiling: Drive-In Bays: 30876133 Active Industrial For Lease Flex Space, Industrial-Business Park 7,500 SF 7,500 SF \$9 PSF (Annual) \$5,625 NNN 2 Docks 15 ft. 1 Bay

## **Overview/Comments**

7,500 SF flex/industrial bay is suitable for production, warehouse, or distribution - clear span. The space features a front office/reception area with 3 private offices and open industrial bay 18? clear height, 2 loading docks, 1 drive in, HVAC, a wet sprinkler system, and ample parking.

### Location

| Address: | 38 Locke Rd, Concord, NH 03301 |
|----------|--------------------------------|
| County:  | Merrimack                      |
| MSA:     | Concord                        |