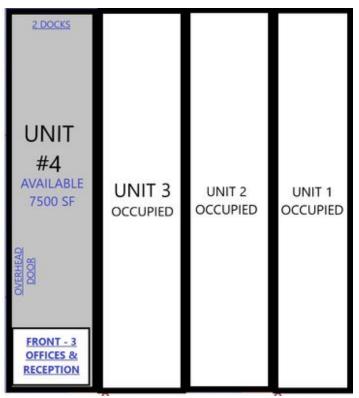

## **Overview/Comments**

7,500 SF flex/industrial bay is suitable for production, warehouse, or distribution - clear span. The space features a front office/reception area with 3 private offices and open industrial bay 18? clear height, 2 loading docks, 1 drive in, HVAC, a wet sprinkler system, and ample parking.

### **Available Space**

| Suite/Unit Number:<br>Suite Floor/Level:<br>Space Available:<br>Minimum Divisible:<br>Maximum Contiguous:<br>Space Type: | Unit 4<br>1<br>7,500 SF<br>7,500 SF<br>7,500 SF<br>Sublet | Lease Type:<br>Real Estate Taxes:<br>CAM Expenses:<br>Parking Spaces:<br>Loading Docks:<br>Drive In Bays:<br>Clear Height | NNN<br>\$0 PSF (Annual)<br>\$2.67 PSF (Annual)<br>0<br>2<br>1 |
|--------------------------------------------------------------------------------------------------------------------------|-----------------------------------------------------------|---------------------------------------------------------------------------------------------------------------------------|---------------------------------------------------------------|
| Date Available:                                                                                                          | 08/31/2024                                                | Clear Height:                                                                                                             | 15                                                            |
| Lease Rate:                                                                                                              | \$9 PSF (Annual)                                          |                                                                                                                           |                                                               |

# **Property Images**

Office

Industrial Bay

Prepared by Brenda Litchfield, CCIM, Concord Commercial Real Estate Aug 22, 2024 on  $\ensuremath{\mathsf{NECPE}}$ 

OH Door 14'

2 Docks back of building (1)

FloorPlan