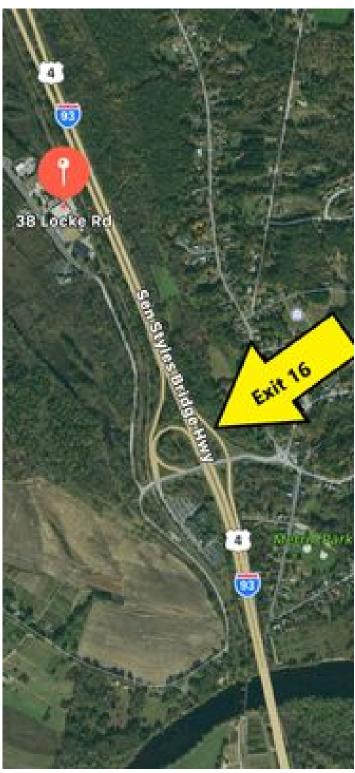

\$9.00/SF NNN (current NNN @ \$2.67/SF).

Locke Rd has easy access onto I-93 via Exit 16, Concord.

### Location

| Address: | 38 Locke Rd, Concord, NH 03301 |
|----------|--------------------------------|
| County:  | Merrimack                      |
| MSA:     | Concord                        |

Prepared by Brenda Litchfield, CCIM, Concord Commercial Real Estate Aug 22, 2024 on  $\ensuremath{\mathsf{NECPE}}$ 

Front

1 (2)

Close to Exit 16, 193

Page 6