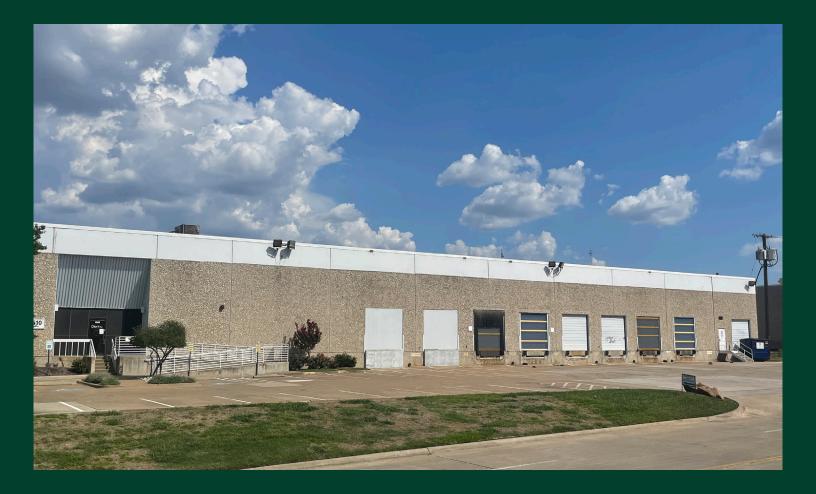

# Turnpike 1

3510 Pipestone Rd Dallas, TX

### **Building Features**

- + 33,333 Total SF
- + 5,278 SF Office
- + (6) Dock High Doors
- + Rail Availability, Typical Bay 45' x 24'8"
- + 20' Clear Height

### **Contact Us**

Kacy Jones Executive Vice President +1 214 979 6151 kacy.jones@cbre.com

- + Heavy Power
- + 4 x 8 Skylights
- + Fully Sprinklered
- + Professionally Landscaped
- + Easy Access to Major Thoroughfares