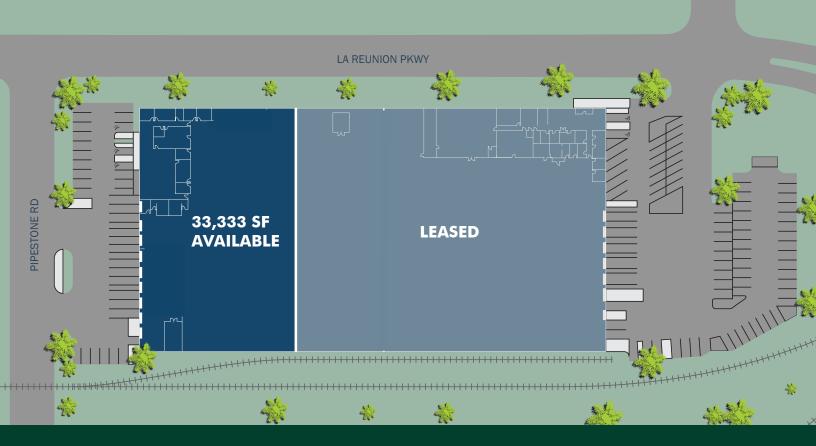

### **Building Features**

- + 33,333 Total SF
- + 5,278 SF Office
- + (6) Dock High Doors
- + Rail Availability, Typical Bay 45' x 24'8"
- + 20' Clear Height