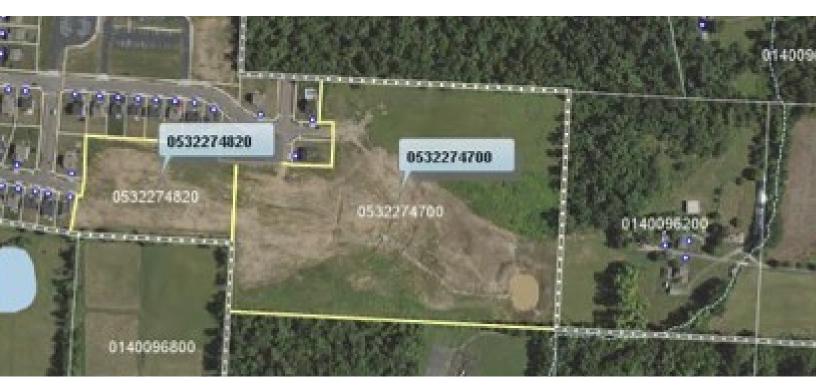

## **PROPERTY DESCRIPTION**

Situated in the River Valley Highlands area, this vacant agricultural land near downtown Lancaster, OH boasts opportunity. Greencrest Way consists of 18.8 acres and Olde Ridge Avenue consists of 6.23 acres. Within a mile of several major retailers, financial institutions and restaurants.

### **PROPERTY HIGHLIGHTS**

- River Valley Highlands
- Priced at roughly \$7,000 per blank
- Lancaster Central School District

| \$425,000                 |
|---------------------------|
| 25.03 Acres               |
| 18.8 Acres                |
| 6.23 Acres                |
| See plat map on next page |
| 66                        |
| Single Family Residential |
|                           |