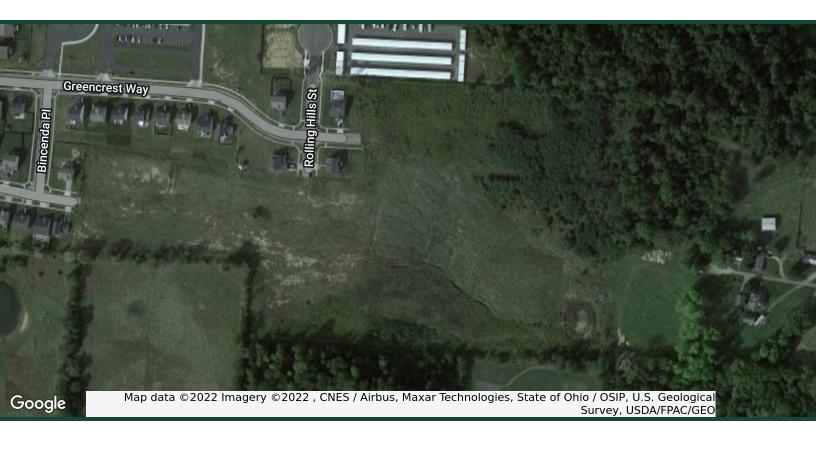

## **PROPERTY DESCRIPTION**

Situated in the River Valley Highlands area, this vacant agricultural land near downtown Lancaster, OH boasts opportunity. Greencrest Way consists of 18.8 acres and Olde Ridge Avenue consists of 6.23 acres. Within a mile of several major retailers, financial institutions and restaurants.

### **PROPERTY HIGHLIGHTS**

- River Valley Highlands
- Priced at roughly \$7,000 per blank
- Lancaster Central School District

| \$425,000                 |
|---------------------------|
| 25.03 Acres               |
| 18.8 Acres                |
| 6.23 Acres                |
| See plat map on next page |
| 66                        |
| Single Family Residential |
|                           |