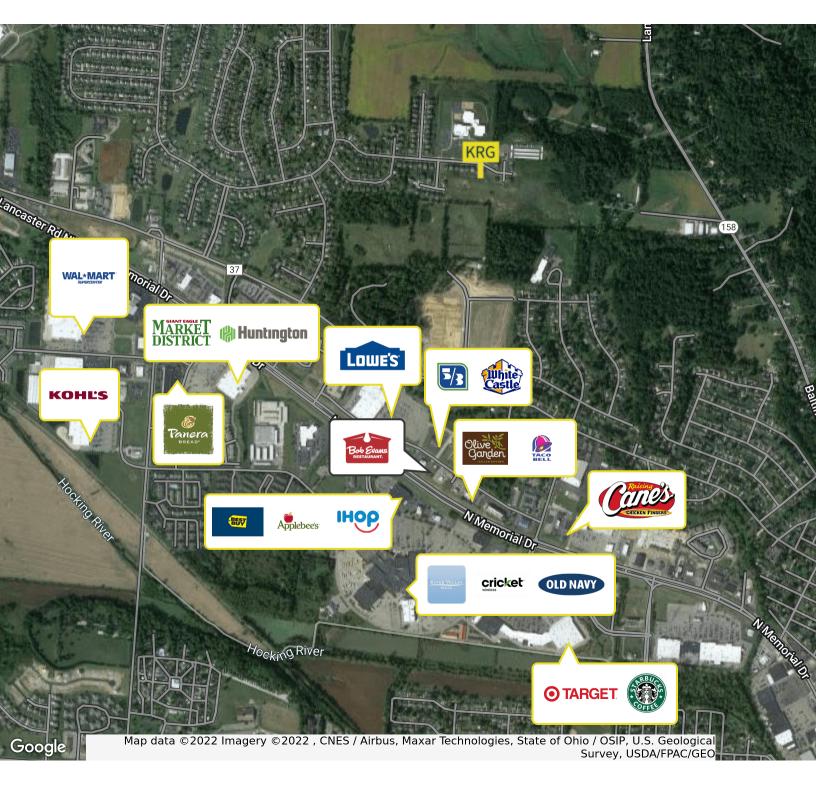

1              | 33         |
| PHASE 2              | 39         |
| 050501140            |            |
| SECTION 12           |            |
| PHASE 1              | 48         |
| PHASE 2A<br>PHASE 2B | 23         |
|                      | 15         |
| PHASE 3              | 32         |
| SECTION 13           |            |
| PHASE 1A             | 15         |
| PHASE 1B             | 17         |
| PHASE 1B             | 20         |
| PHASE 3              | 20         |
| - HASE S             | 20         |
|                      |            |
| SECTION 14           | 46         |
|                      |            |
|                      |            |
|                      |            |





Retailer Map Land For Sale

# Olde Ridge Avenue & Greencrest Way Lancaster, OH



John Royer CRE, SIOR 614.255.4374 jroyer@krgre.com





158,921 RESIDENTS



56,339 HOUSEHOLDS



39.2 MEDIAN AGE



# 10 Largest Private Sector Employers

The Oneida Group
NIFCO
TreeHouse
Diamond Power Int'l, Inc.
Midwest Fabricating
Glasfloss Industries
DK Manufacturing

Claypool Electric
The Cyril-Scott Company
Caraustar

Source: One Columbus, 2022



Agent Bio Land For Sale

## Olde Ridge Avenue & Greencrest Way Lancaster, OH



**JOHN ROYER CRE, SIOR** 

President / Partner

jroyer@krgre.com **Direct:** 614.255.4374

### PROFESSIONAL BACKGROUND

John W. Royer, over the last 28 years, has been involved in all aspects of real estate including brokerage, development, and counseling of numerous projects. He has acquired, disposed and/or leased over \$400 million dollars in real property