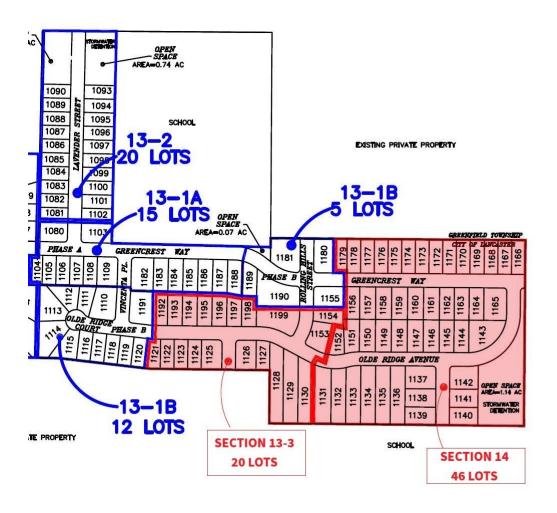

### **PROPERTY HIGHLIGHTS**

- River Valley Highlands
- Priced at roughly \$7,000 per blank
- Lancaster Central School District

| \$425,000                 |
|---------------------------|
| 25.03 Acres               |
| 18.8 Acres                |
| 6.23 Acres                |
| See plat map on next page |
| 66                        |
| Single Family Residential |
|                           |

| SECTION              | TOTAL LOTS |
|----------------------|------------|
|                      |            |
| SECTION 9            |            |
| PHASE 1              | 21         |
| PHASE 2              | 21         |
| PHASE 3              | 28         |
| PHASE 4              | 30         |
|                      |            |
| SECTION 10           |            |
| PHASE 1              | 34         |
| PHASE 2              | 42         |
|                      |            |
| SECTION 11           |            |
| PHASE 1              | 33         |
| PHASE 2              | 39         |
| 050501140            |            |
| SECTION 12           |            |
| PHASE 1              | 48         |
| PHASE 2A<br>PHASE 2B | 23         |
|                      | 15         |
| PHASE 3              | 32         |
| SECTION 13           |            |
| PHASE 1A             | 15         |
| PHASE 1B             | 17         |
| PHASE 1B             | 20         |
| PHASE 3              | 20         |
| - HASE S             | 20         |
|                      |            |
| SECTION 14           | 46         |
|                      |            |
|                      |            |
|                      |            |