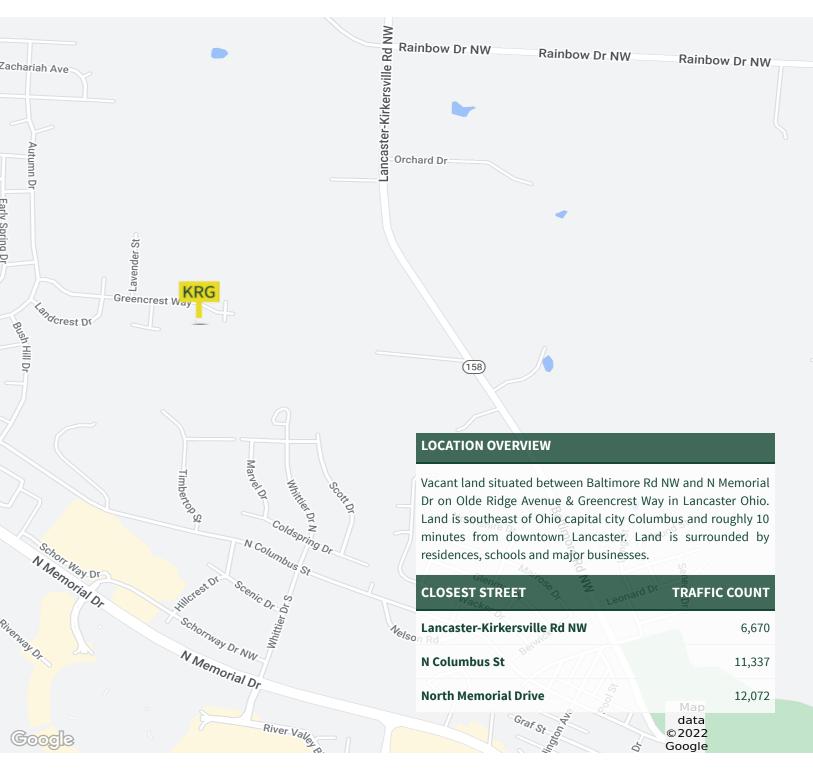

## **PROPERTY DESCRIPTION**

Situated in the River Valley Highlands area, this vacant agricultural land near downtown Lancaster, OH boasts opportunity. Greencrest Way consists of 18.8 acres and Olde Ridge Avenue consists of 6.23 acres. Within a mile of several major retailers, financial institutions and restaurants.

# Olde Ridge Avenue & Greencrest Way Lancaster, OH

John Royer CRE, SIOR 614.255.4374 jroyer@krgre.com

158,921 RESIDENTS

56,339 HOUSEHOLDS

39.2 MEDIAN AGE