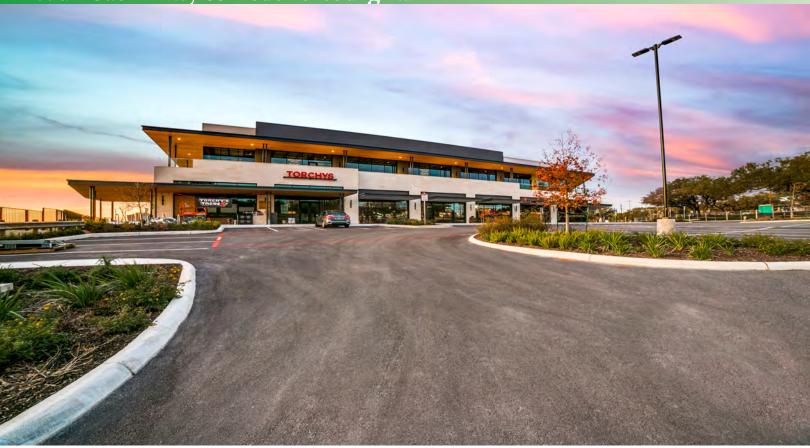

FOR LEASE

New Mixed-Use Development in the Medical Center Gateway Medical Center

Wurzbach Pkwy & Fredericksburg Rd

## PROPERTY HIGHLIGHTS

GATEWAY IS AN INNOVATIVE, CUTTING EDGE, MIXED-USE DEVELOPMENT LOCATED ON 7 ACRES AT THE GATEWAY TO SAN ANTONIO'S MEDICAL CENTER. DUE TO GATEWAY MEDICAL CENTER'S IDEAL LOCATION, IT HAS THE CAPACITY TO BRING A WIDE RANGE OF AMENITIES AND SERVICES TO BOTH THE SOUTH TEXAS MEDICAL CENTER AND SURROUNDING COMMUNITY ALIKE.

### BUILDING FUNDAMENTALS

- 1,280-5,690 SF AVAILABLE
- LEVEL ONE: +/- 19,850 SF MEDICAL SERVICES
- LEVEL TWO: +/- 24,000 SF RESTAURANTS & RETAIL
- LEVEL THREE: +/- 19,240 SF MEDICAL OFFICES EASY
- ACCESS TO BOTH WURZBACH PKWY & FREDERICKSBURG RD
- , QUALITY ARCHITECTUAL FINISHES
- ABUNDANT SURFACE PARKING FOR PATIENTS AND **CUSTOMERS**