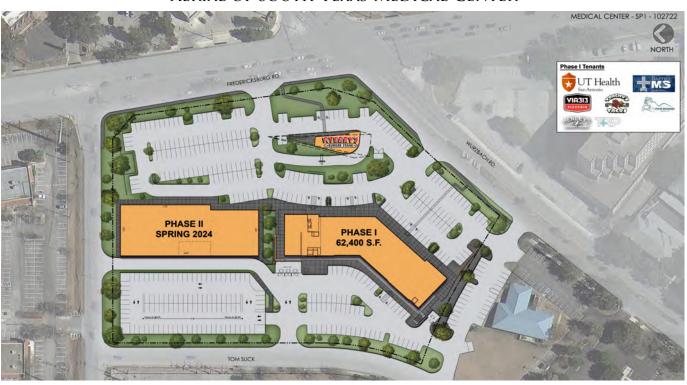

# FOR LEASE Gateway Medical Center Phase I 8435 Wurzbach Parkway San Antonio, TX 78229

GATEWAY MEDICAL CENTER MIXED-USE DEVELOPMENT

### BUILDING FUNDAMENTALS

- 1,280-5,690 SF AVAILABLE
- LEVEL ONE: +/- 19,850 SF MEDICAL SERVICES
- LEVEL TWO: +/- 24,000 SF RESTAURANTS & RETAIL
- LEVEL THREE: +/- 19,240 SF MEDICAL OFFICES EASY
- ACCESS TO BOTH WURZBACH PKWY & FREDERICKSBURG RD
- , QUALITY ARCHITECTUAL FINISHES
- ABUNDANT SURFACE PARKING FOR PATIENTS AND **CUSTOMERS**