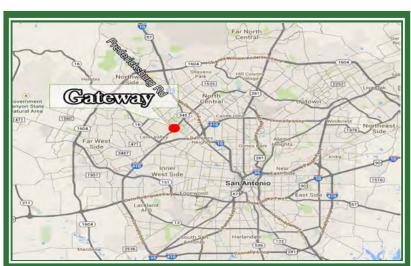

FOR LEASE

New Mixed-Use Development in the Medical Center Gateway Medical Center

Wurzbach Pkwy & Fredericksburg Rd

## PROPERTY HIGHLIGHTS

GATEWAY IS AN INNOVATIVE, CUTTING EDGE, MIXED-USE DEVELOPMENT LOCATED ON 7 ACRES AT THE GATEWAY TO SAN ANTONIO'S MEDICAL CENTER. DUE TO GATEWAY MEDICAL CENTER'S IDEAL LOCATION, IT HAS THE CAPACITY TO BRING A WIDE RANGE OF AMENITIES AND SERVICES TO BOTH THE SOUTH TEXAS MEDICAL CENTER AND SURROUNDING COMMUNITY ALIKE.

TRAFFIC COUNTS WURZBACH: 30.098

TRAFFIC COUNTS FREDERICKSBURG: 24.673