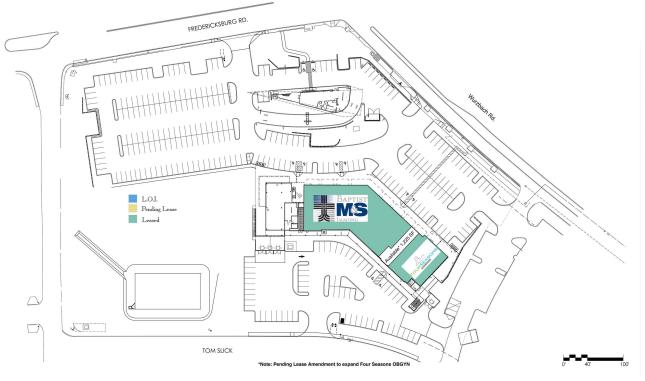

# FOR LEASE

Gateway at Medical Center Phase I 8435 Wurzbach Parkway San Antonio, TX 78229

LEVEL ONE LEASE PLAN

LEVEL TWO LEASE PLAN