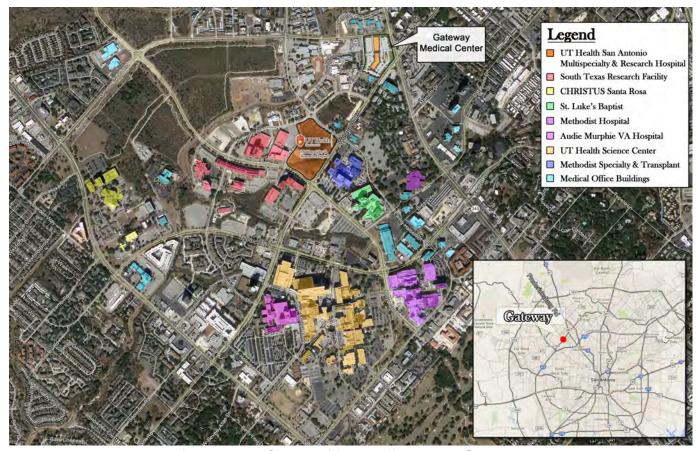

# FOR LEASE Gateway at Medical Center Phase I 8435 Wurzbach Parkway San Antonio, Texas 78229

AERIAL OF SOUTH TEXAS MEDICAL CENTER