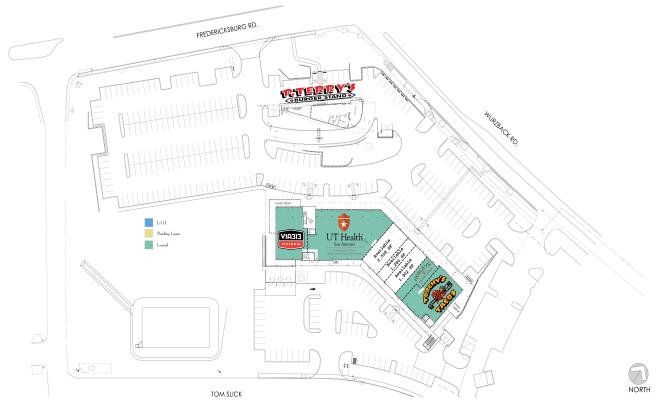

# FOR LEASE

Gateway at Medical Center Phase I 8435 Wurzbach Parkway San Antonio, TX 78229

LEVEL ONE LEASE PLAN

LEVEL TWO LEASE PLAN