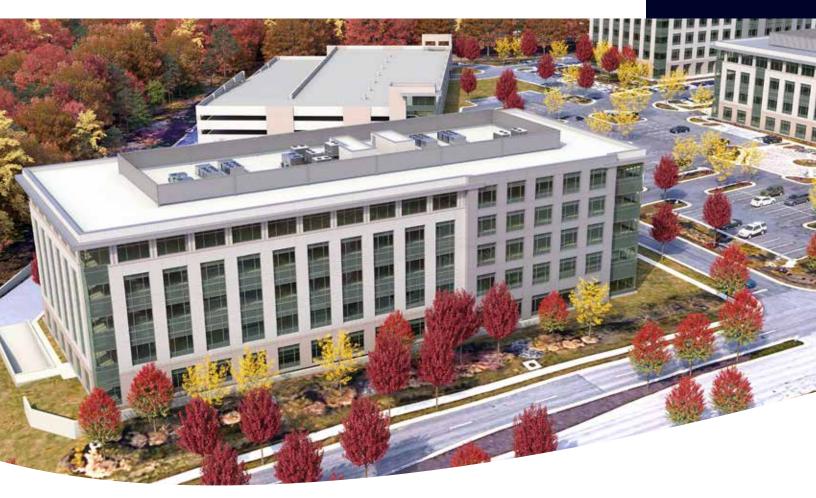

## 400 National Business Parkway

ANNAPOLIS JUNCTION, MARYLAND

Building Size: 138,980 SF

**Building Type:** Class A

Stories: 5

Parking Ratio: 3.5/1,000 SF

Free Onsite Parking

Loading dock

## 400 National Business Parkway