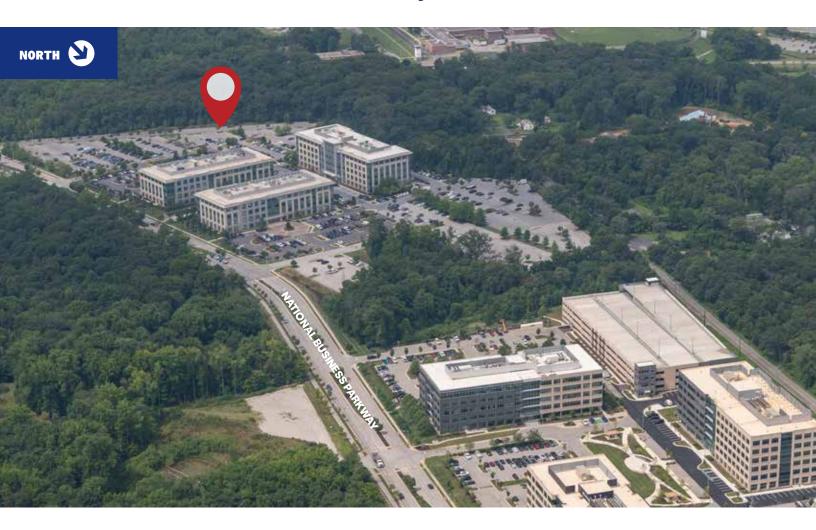

## Adjacent to Fort Meade

| Fort Meade         | 1mile    |
|--------------------|----------|
| I-295              | 1mile    |
| I-95               | 4 miles  |
| BWI Airport        | 8 miles  |
| Baltimore Beltway  | 9 miles  |
| Downtown Baltimore | 13 miles |
| Washington, DC     | 25 miles |