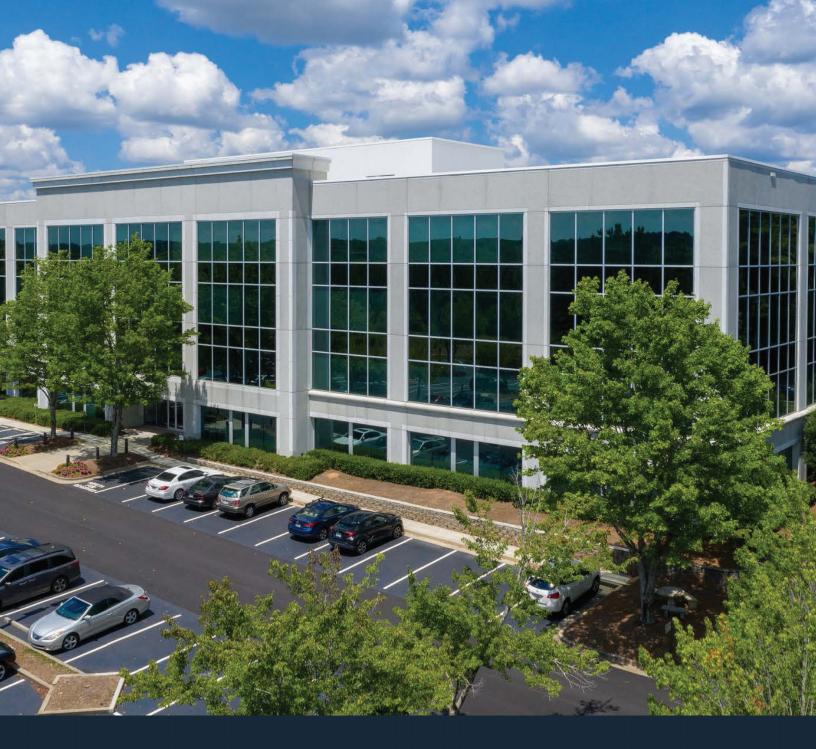

## Building Highlights

Four-story Class A boutique office building in the heart of Alpharetta 130,000 SF

Extensive glass line with floor-to-ceiling Windows

13'4" Slab-to-Slab Height

33,000 SF Floor Plates

4.3 spaces per 1,000 SF Parking Ratio

**Updated**Lobby and Fitness Center

Located near an