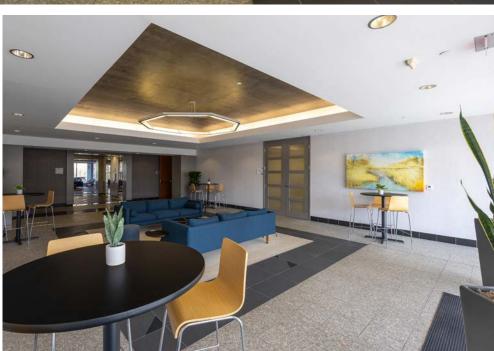

## Amenities



Newly Renovated Lobby



Updated Fitness Center



Access to Big Creek Greenway



Less Than 1.5 Miles to Avalon



Food Delivery Service



Move-in-ready spec suites coming soon













## Building Highlights

Four-story Class A boutique office building in the heart of Alpharetta 130,000 SF

Extensive glass line with floor-to-ceiling Windows

13'4" Slab-to-Slab Height

33,000 SF Floor Plates

4.3 spaces per 1,000 SF Parking Ratio

**Updated**Lobby and Fitness Center











Located near an

## **Abundance of Amenities**







## **LEASING CONTACT**





Will Tyler will.tyler@jll.com 404-995-2258 **David Horne** david.horne@jll.com 404-822-3747

Although information has been obtained from sources deemed reliable, neither Owner nor JLL makes any guarantees, warranties or representations, express or implied, as to the completeness or accuracy as to the information contained herein. Any projections, opinions, assumptions or estimates used are for example only. There may