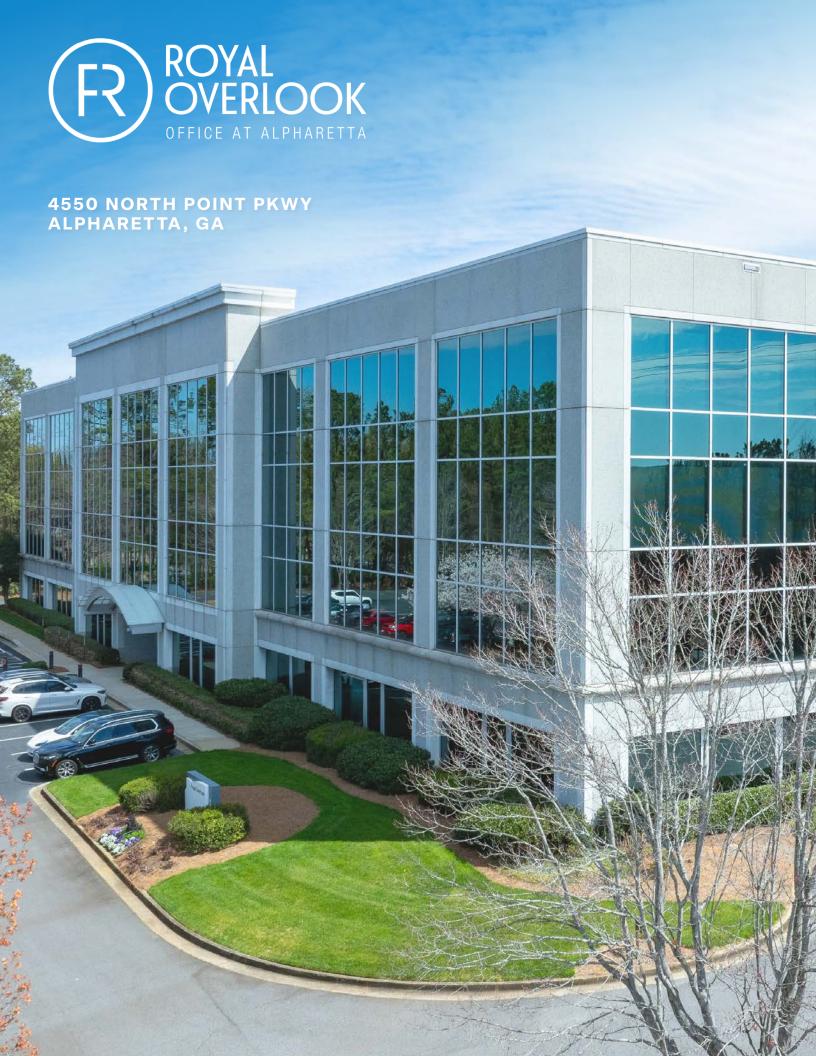

## Building Highlights

Four-story Class A boutique office building in the heart of Alpharetta 130,000 SF

Extensive glass line with floor-to-ceiling Windows

13'4" Slab-to-Slab Height

33,000 SF Floor Plates