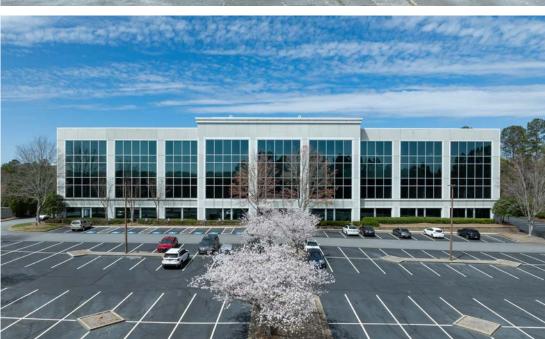

## Building Highlights

Four-story Class A boutique office building in the heart of Alpharetta 130,000 SF

Extensive glass line with floor-to-ceiling Windows

13'4" Slab-to-Slab Height

33,000 SF Floor Plates

4.3 spaces per 1,000 SF Parking Ratio

**Updated**Lobby and Fitness Center

Located near an