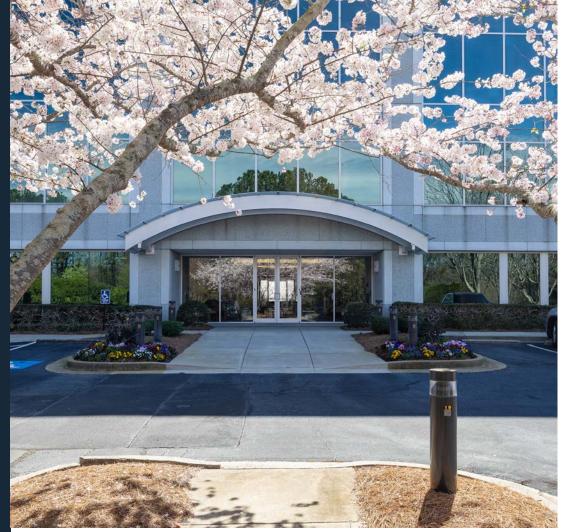

## Building Highlights

Four-story Class A boutique office building in the heart of Alpharetta 130,000 SF

Extensive glass line with floor-to-ceiling Windows

13'4" Slab-to-Slab Height

33,000 SF Floor Plates