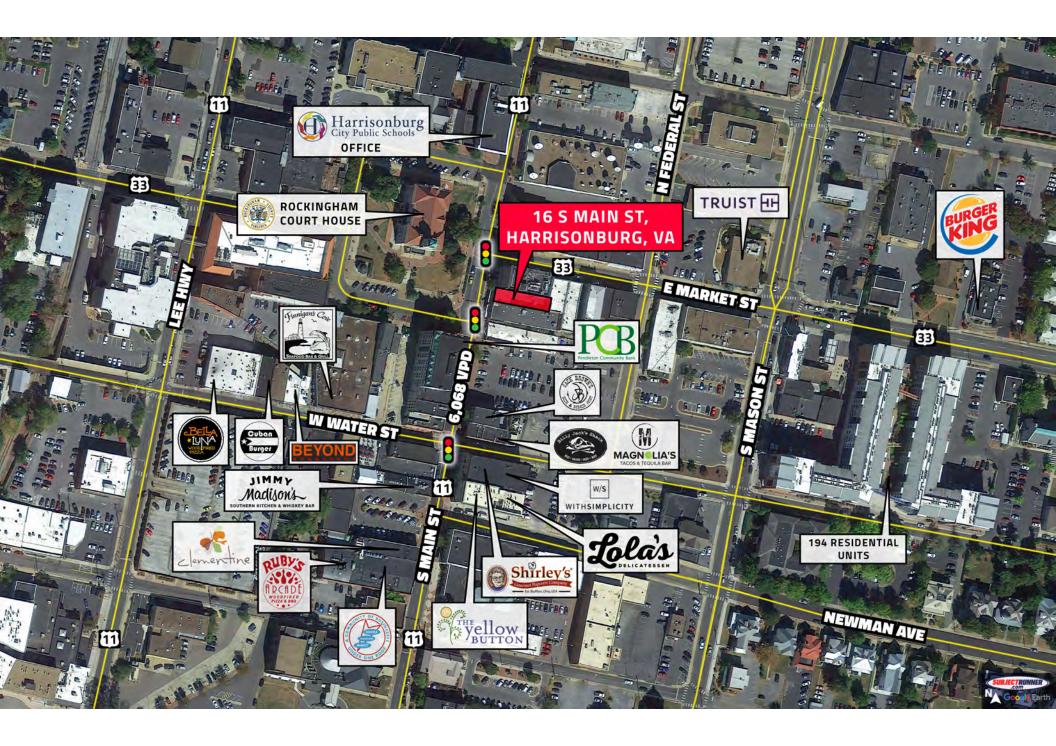

#### PROPERTY OVERVIEW

Located in the heart of Downtown on Court Square, this high-traffic, pedestrian friendly area is perfect for a variety of retail, boutique shops, office space or other business ventures. Lots of off-street parking and public lot next door. With an open floor plan and flexible B-1 zoning, the possibilities are endless! \$15.00 SF Gross lease, No CAM fees. Available immediately!