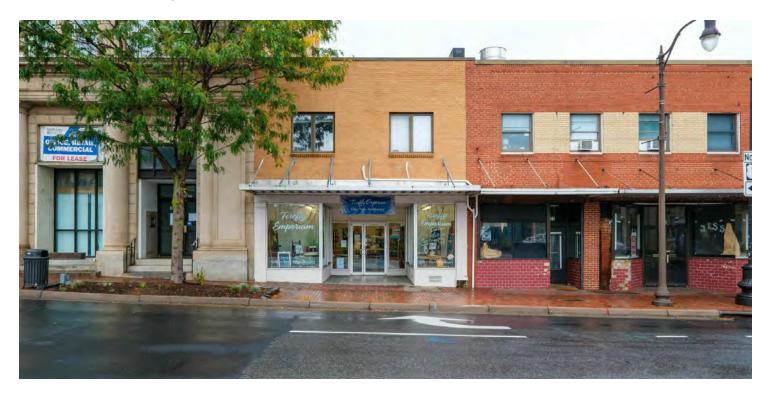

# PRIME DOWNTOWN RETAIL SPACE FOR LEASE

16 South Main Street, Harrisonburg, VA 22801

#### PROPERTY OVERVIEW

Located in the heart of Downtown on Court Square, this high-traffic, pedestrian friendly area is perfect for a variety of retail, boutique shops, office space or other business ventures. Lots of off-street parking and public lot next door. With an open floor plan and flexible B-1 zoning, the possibilities are endless! \$15.00 SF Gross lease, No CAM fees. Available immediately!

## **Exterior Photos**