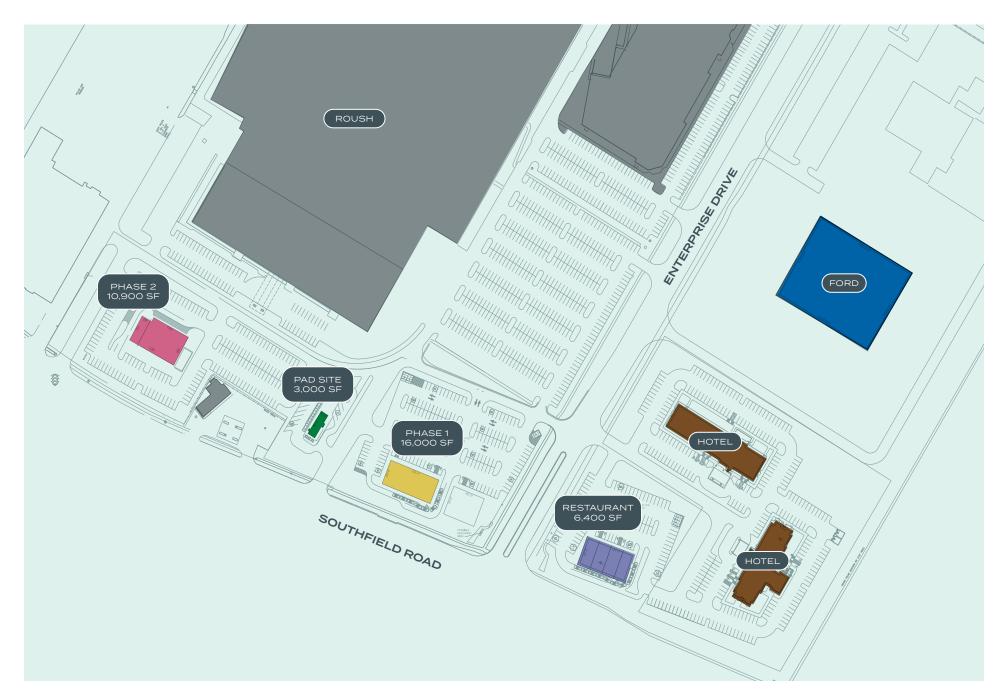

# **PROPERTY INFORMATION**

| Shopping Center Size (Phase I)   | 16,000 SF (Divisible)  |  |  |  |
|----------------------------------|------------------------|--|--|--|
| Shopping Center Size (Phase II)  | 10,900 SF (Divisible)  |  |  |  |
| Lease Rate                       | \$35.00 PSF/NNN        |  |  |  |
| NNN Charge's                     | ТВД                    |  |  |  |
| Pad Site (Proposed Bank)         | 3,000 SF               |  |  |  |
| Land Lease/Build-to-Suit Rate    | Contact Broker         |  |  |  |
| 1.90 Acres Pad Site (Restaurant) | 6,400 SF               |  |  |  |
| Land Lease/Build-to-Suit Rate    | Contact Broker         |  |  |  |
| Parking                          | See attached site plan |  |  |  |
|                                  |                        |  |  |  |

# **PROPERTY ADDRESS**

16630 Southfield Road Allen Park, Michigan 48101

## **PROPERTY HIGHLIGHTS**

Fantastic retail center planned for delivery in the near future.

The development will join the neighboring Hampton Inn and Holiday Inn Express hotels.

Roush Industries facility, with 750 employees, is operating on-site.

Ford Motor Company World Headquarters is located just north of this project.

Close proximity to three colleges including University of Michigan (Dearborn Campus).

Site offers a pad site for a freestanding restaurant user at the main entrance. Tremendous synergy in the marketplace with a strong national retail presence.