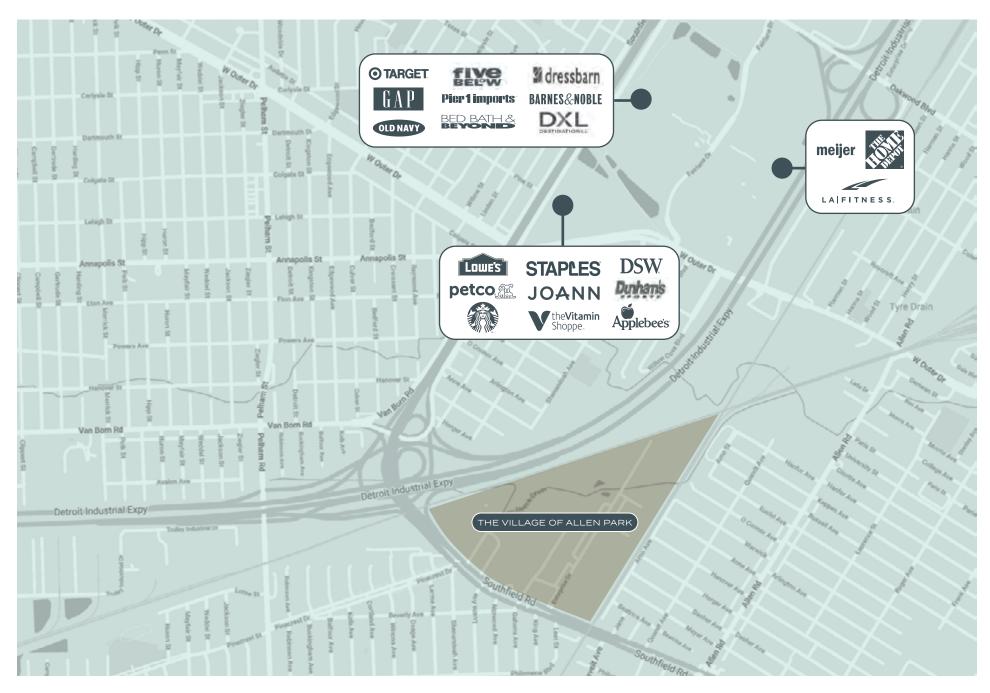

## **PROPERTY HIGHLIGHTS**

Fantastic retail center planned for delivery in the near future.

The development will join the neighboring Hampton Inn and Holiday Inn Express hotels.

Roush Industries facility, with 750 employees, is operating on-site.

Ford Motor Company World Headquarters is located just north of this project.

Close proximity to three colleges including University of Michigan (Dearborn Campus).

Site offers a pad site for a freestanding restaurant user at the main entrance. Tremendous synergy in the marketplace with a strong national retail presence.