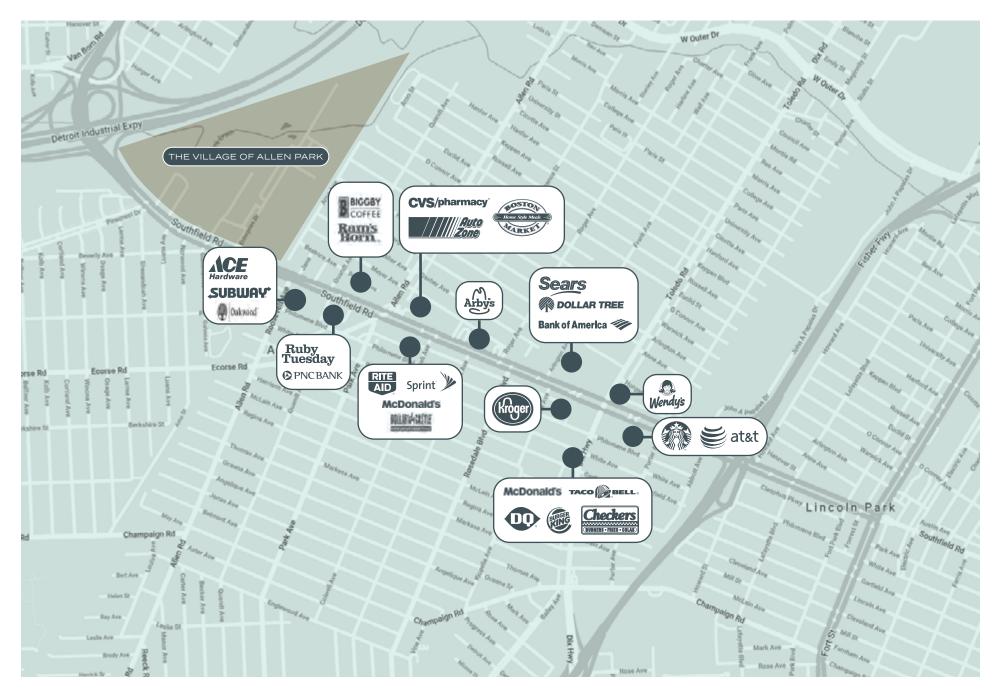

Ford Motor Company World Headquarters is located just north of this project.

Close proximity to three colleges including University of Michigan (Dearborn Campus).

Site offers a pad site for a freestanding restaurant user at the main entrance. Tremendous synergy in the marketplace with a strong national retail presence.