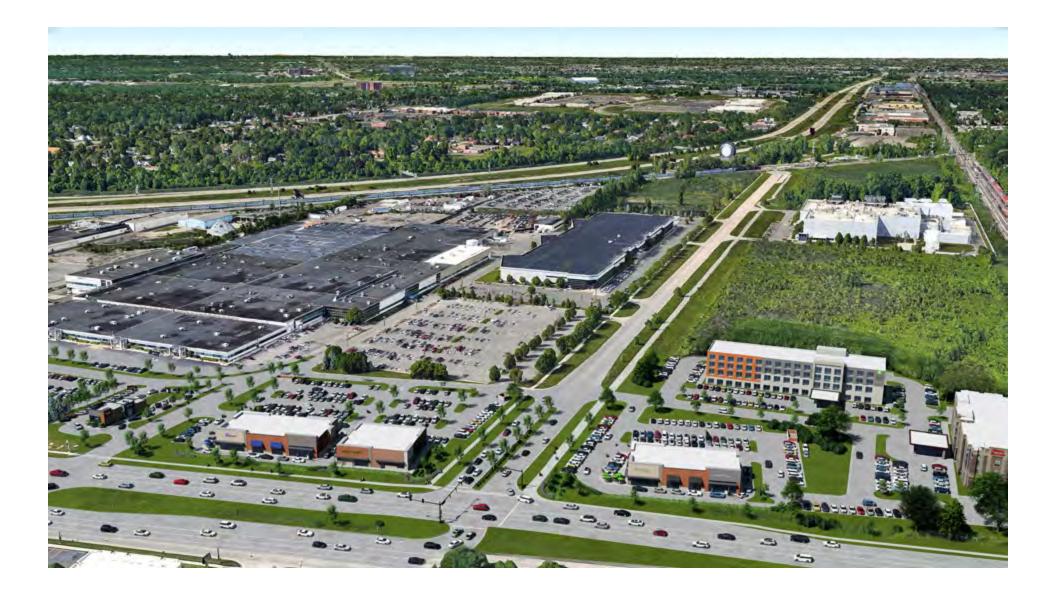

## **PROPERTY HIGHLIGHTS**

Fantastic retail center planned for delivery in the near future.

The development will join the neighboring Hampton Inn and Holiday Inn Express hotels.

Roush Industries facility, with 750 employees, is operating on-site.

Ford Motor Company World Headquarters is located just north of this project.

Close proximity to three colleges including University of Michigan (Dearborn Campus).

Site offers a pad site for a freestanding restaurant user at the main entrance. Tremendous synergy in the marketplace with a strong national retail presence.