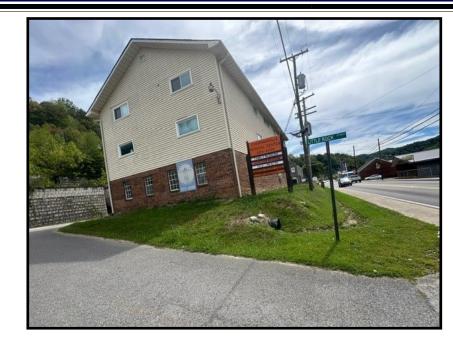

## PROPERTY FOR SALE

Medical Office Building 384 Main Street, Chapmanville Logan County, WV

- Three-story Medical Office Building
- 7,650 sq. ft. of Medical Office Space
- Located in Chapmanville.
- Large Parking Lot.
- Quick Access to Rt. 119.
- Also Available For Lease.