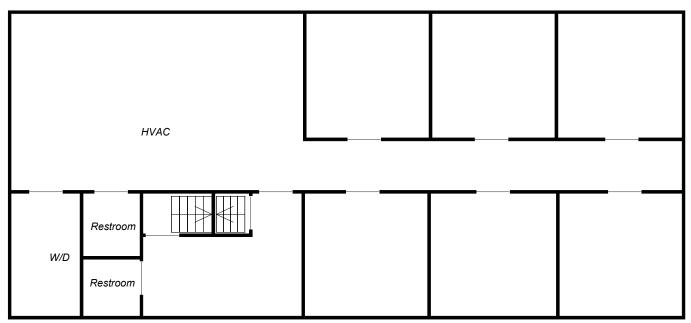

Land \$ 35,240<br>Building <u>104,760</u><br>Total \$ 140,000                   |
| Site Description:             | Lot containing 46,055 SF (1.057 Ac)<br>Parcel 115 Taxed with Parcel 124         |
| Improvement Description:      | Three-story Medical office building                                             |
| Building Size:                | 7,650 rentable square feet                                                      |
| Showing Instructions:         | See Broker                                                                      |
| Agent:                        | Darrell Rolston                                                                 |
| Price/Terms:                  | For Sale: \$450,000<br>For Lease: Negotiable                                    |



75'

Second Floor