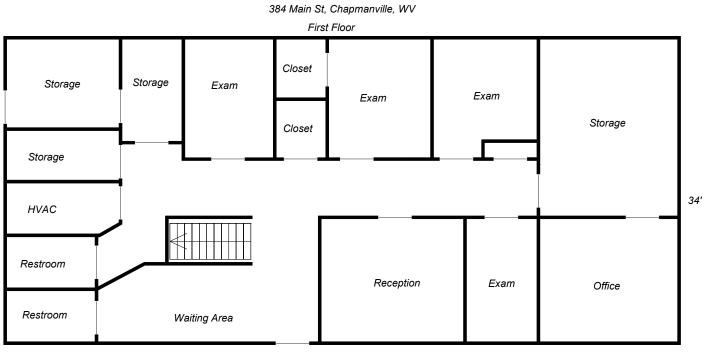

- Three-story Medical Office Building
- 7,650 sq. ft. of Medical Office Space
- Located in Chapmanville.
- Large Parking Lot.
- Quick Access to Rt. 119.
- Also Available For Lease.

## Rolston & Company

Real Estate • Appraisals • Sales • Consulting

405 Pennsylvania Avenue, Charleston, WV 25302 Telephone (304) 345-0500 • Fax (304) 345-4665

| LISTING DATA                  |                                                                                 |
|-------------------------------|---------------------------------------------------------------------------------|
| FOR SALE                      | For Lease                                                                       |
| Property Address:             | 384 Main Street<br>Chapmanville, West Virginia 25508                            |
| Property Description:         | Medical Office Building                                                         |
| Owner:                        | Property Management Group, Inc.                                                 |
| Legal Description:            | Deed Book/Page: 595/1090, 597/10                                                |
| Tax Data:                     | County / District: Logan / Chapmanville City<br>Tax Map / Parcels: 3 / 118, 115 |
| 2024 Real Estate Taxes:       | \$3,853.36                                                                      |
| 2024 Real Estate Assessments: | Land \$ 35,240<br>Building <u>104,760</u><br>Total \$ 140,000                   |
| Site Description:             | Lot containing 46,055 SF (1.057 Ac)<br>Parcel 115 Taxed with Parcel 124         |
| Improvement Description:      | Three-story Medical office building                                             |
| Building Size:                | 7,650 rentable square feet                                                      |
| Showing Instructions:         | See Broker                                                                      |
| Agent:                        | Darrell Rolston                                                                 |
| Price/Terms:                  | For Sale: \$450,000<br>For Lease: Negotiable                                    |