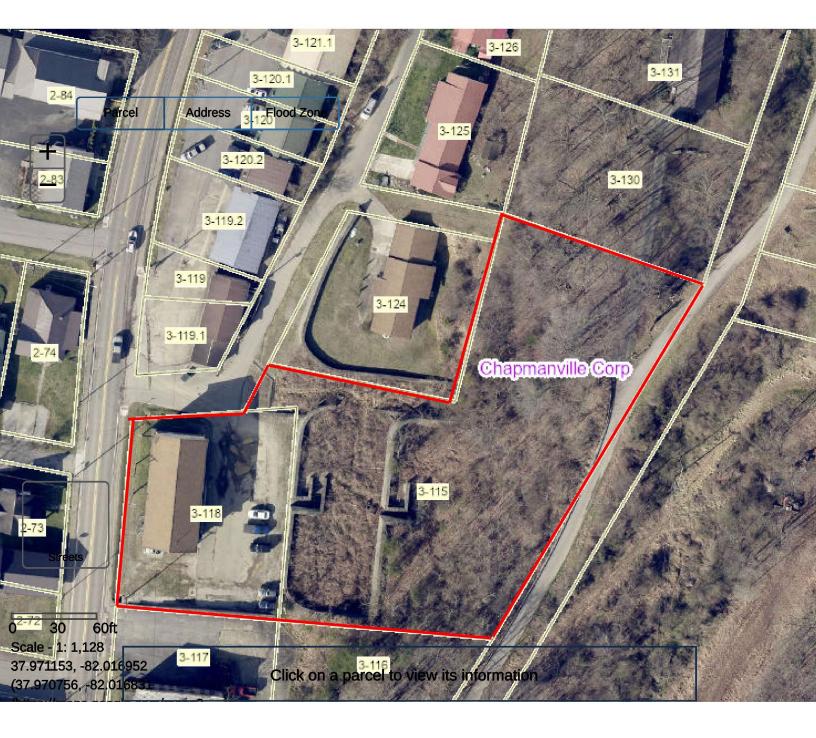

## Rolston & Company

Real Estate • Appraisals • Sales • Consulting

405 Pennsylvania Avenue, Charleston, WV 25302 Telephone (304) 345-0500 • Fax (304) 345-4665

| LISTING DATA                  |                                                                                 |
|-------------------------------|---------------------------------------------------------------------------------|
| FOR SALE                      | For Lease                                                                       |
| Property Address:             | 384 Main Street<br>Chapmanville, West Virginia 25508                            |
| Property Description:         | Medical Office Building                                                         |
| Owner:                        | Property Management Group, Inc.                                                 |
| Legal Description:            | Deed Book/Page: 595/1090, 597/10                                                |
| Tax Data:                     | County / District: Logan / Chapmanville City<br>Tax Map / Parcels: 3 / 118, 115 |
| 2024 Real Estate Taxes:       | \$3,853.36                                                                      |
| 2024 Real Estate Assessments: | Land \$ 35,240<br>Building <u>104,760</u><br>Total \$ 140,000                   |
| Site Description:             | Lot containing 46,055 SF (1.057 Ac)<br>Parcel 115 Taxed with Parcel 124         |
| Improvement Description:      | Three-story Medical office building                                             |
| Building Size:                | 7,650 rentable square feet                                                      |
| Showing Instructions:         | See Broker                                                                      |
| Agent:                        | Darrell Rolston                                                                 |
| Price/Terms:                  | For Sale: \$450,000<br>For Lease: Negotiable                                    |