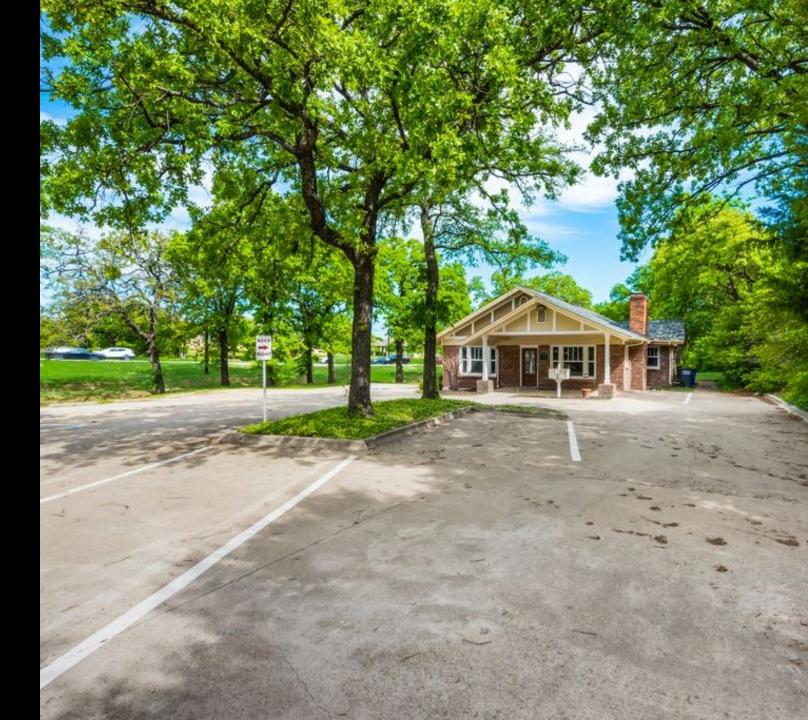

IVATE PARKING, 10 FREE SURFACE SPACES, RATIO APPROX.5.7/1000. PRIVATE OFFICE BUILDING, 1,947/SF.
- \* BUILDING ADORNS SERENE SURROUNDINGS, WITH VISIBILITY FROM DAVIS & BANDIT TRAIL.
- \* PRIME CORNER, THIS SITE IS LIKE NO OTHER, A MUST SEE!



## PROPERTY NOTES



Sale price:1.3 million



\$667.69/sf for 1,947/sf building. Price also includes all the land 1.47 AC, updated parking & new city fire code/parking survey.

5 Yr. lease with National brand tenant, 2 options to renew @ market rate.



Legal Description: Lot 1 BLK A, Bandit Office Park



Sale Type: Investment



Building Type:
Zoned Office/Medical



Year Built: 1940, renovated 2009, and 2022



Metro Market: Dallas/ Ft. Worth



Submarket:
Midcities
Westlake/Grapevine

Page 4



## **Another View**



# ENTRANCE PRIVATE PARKING





### Inside the Office...

Once you enter the reception / work area, the hallway leads to the private offices, open conference area, restroom, kitchen, and break area.







# SITE SURVEY



#### Demographic Summary Report

#### 768 Bandit Trl, Keller, TX 76248

Typical Floor: 1,947 SF



| 1 Mile    |                                                                                                                                                             | 3 Mile                                                                                                                                                                                                                                                |