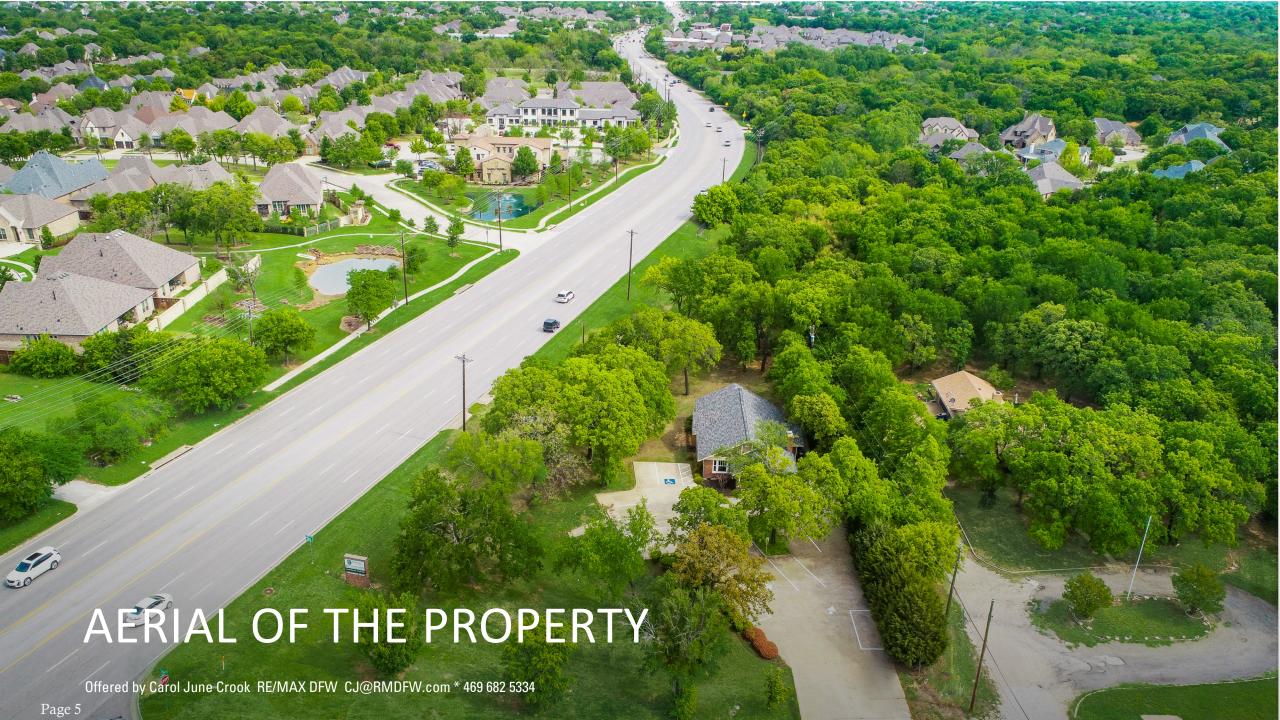

RAND TENANT, AND VALUE IN THE REMAINING LAND!
- \* PRIVATE PARKING, 10 FREE SURFACE SPACES, RATIO APPROX.5.7/1000. PRIVATE OFFICE BUILDING, 1,947/SF.
- \* BUILDING ADORNS SERENE SURROUNDINGS, WITH VISIBILITY FROM DAVIS & BANDIT TRAIL.
- \* PRIME CORNER, THIS SITE IS LIKE NO OTHER, A MUST SEE!



## PROPERTY NOTES



Sale price:1.3 million



\$667.69/sf for 1,947/sf building. Price also includes all the land 1.47 AC, updated parking & new city fire code/parking survey.

5 Yr. lease with National brand tenant, 2 options to renew @ market rate.



Legal Description: Lot 1 BLK A, Bandit Office Park



Sale Type: Investment



Building Type:
Zoned Office/Medical



Year Built: 1940, renovated 2009, and 2022



Metro Market: Dallas/ Ft. Worth



Submarket:
Midcities
Westlake/Grapevine

Page 4



## **Another View**



# ENTRANCE PRIVATE PARKING





### Inside the Office...

Once you enter the reception / work area, the hallway leads to the private offices, open conference area, restroom, kitchen, and break area.







# SITE SURVEY



#### Demographic Summary Report

#### 768 Bandit Trl, Keller, TX 76248

Typical Floor: 1,947 SF



| 1 Mile    |                                                                                                                                                             | 3 Mile                                                                                                                                                                                                                                                |