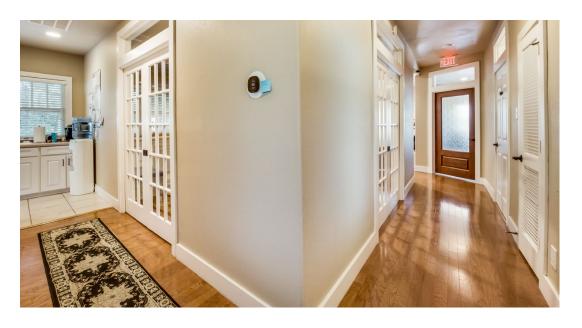

### Inside the Office...

Once you enter the reception / work area, the hallway leads to the private offices, open conference area, restroom, kitchen, and break area.