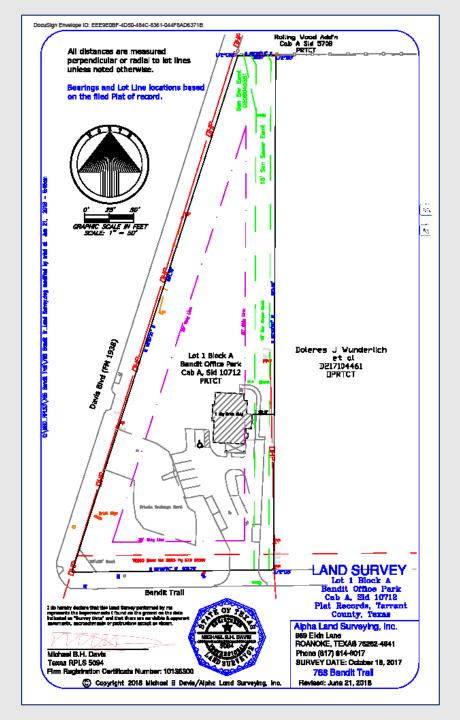

CORNER, THIS SITE IS LIKE NO OTHER, A MUST SEE!



## PROPERTY NOTES



Sale price:1.3 million



\$667.69/sf for 1,947/sf building. Price also includes all the land 1.47 AC, updated parking & new city fire code/parking survey.

5 Yr. lease with National brand tenant, 2 options to renew @ market rate.



Legal Description: Lot 1 BLK A, Bandit Office Park



Sale Type: Investment



Building Type:
Zoned Office/Medical



Year Built: 1940, renovated 2009, and 2022



Metro Market: Dallas/ Ft. Worth



Submarket:
Midcities
Westlake/Grapevine

Page 4



## **Another View**



# ENTRANCE PRIVATE PARKING





### Inside the Office...

Once you enter the reception / work area, the hallway leads to the private offices, open conference area, restroom, kitchen, and break area.







# SITE SURVEY



#### Demographic Summary Report

#### 768 Bandit Trl, Keller, TX 76248

Typical Floor: 1,947 SF



| 1 Mile    |                                                                                                                                                             | 3 Mile                                                                                                                                                                                                                                                |