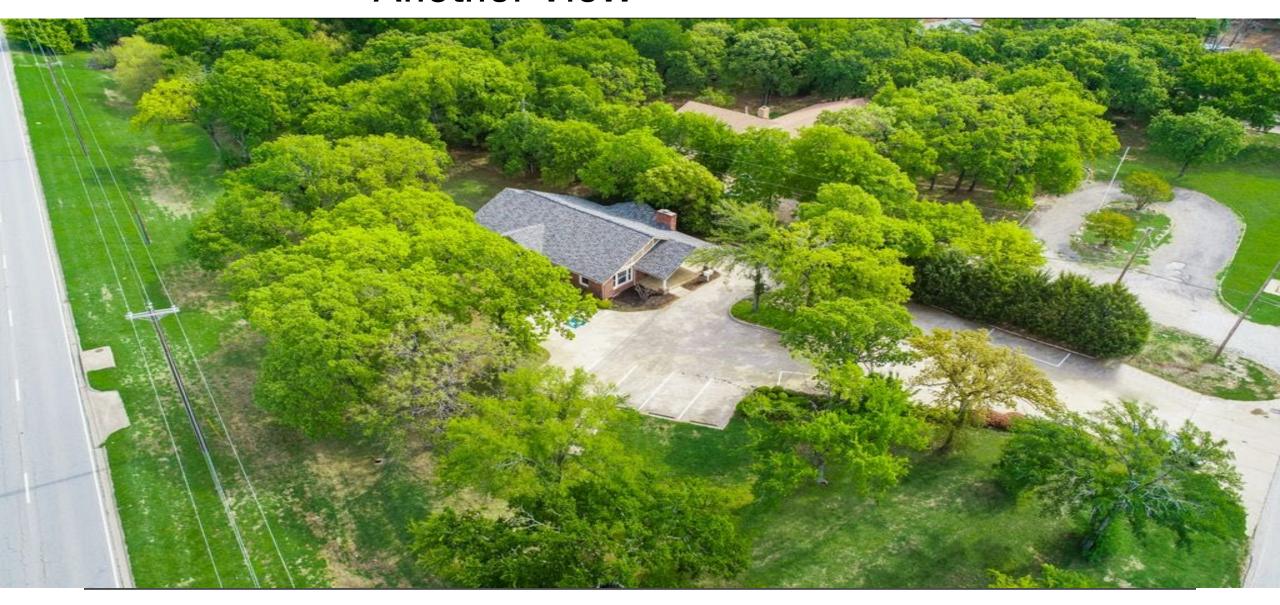

IN THE REMAINING LAND!
- \* PRIVATE PARKING, 10 FREE SURFACE SPACES, RATIO APPROX.5.7/1000. PRIVATE OFFICE BUILDING, 1,947/SF.
- \* BUILDING ADORNS SERENE SURROUNDINGS, WITH VISIBILITY FROM DAVIS & BANDIT TRAIL.
- \* PRIME CORNER, THIS SITE IS LIKE NO OTHER, A MUST SEE!



## PROPERTY NOTES



Sale price:1.3 million



\$667.69/sf for 1,947/sf building. Price also includes all the land 1.47 AC, updated parking & new city fire code/parking survey.

5 Yr. lease with National brand tenant, 2 options to renew @ market rate.



Legal Description: Lot 1 BLK A, Bandit Office Park



Sale Type: Investment



Building Type:
Zoned Office/Medical



Year Built: 1940, renovated 2009, and 2022



Metro Market: Dallas/ Ft. Worth



Submarket:
Midcities
Westlake/Grapevine

Page 4



## **Another View**



# ENTRANCE PRIVATE PARKING





### Inside the Office...

Once you enter the reception / work area, the hallway leads to the private offices, open conference area, restroom, kitchen, and break area.







# SITE SURVEY



#### Demographic Summary Report

#### 768 Bandit Trl, Keller, TX 76248

Typical Floor: 1,947 SF



| 1 Mile    |                                                                                                                                                             | 3 Mile                                                                                                                                                                                                                                                |