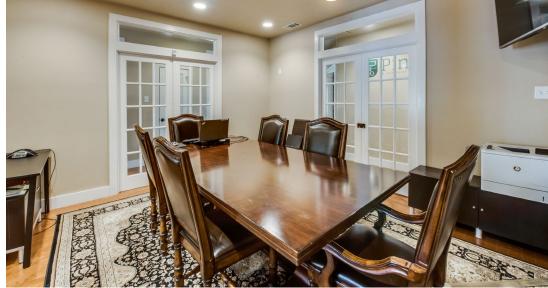

### Inside the Office...

Once you enter the reception / work area, the hallway leads to the private offices, open conference area, restroom, kitchen, and break area.