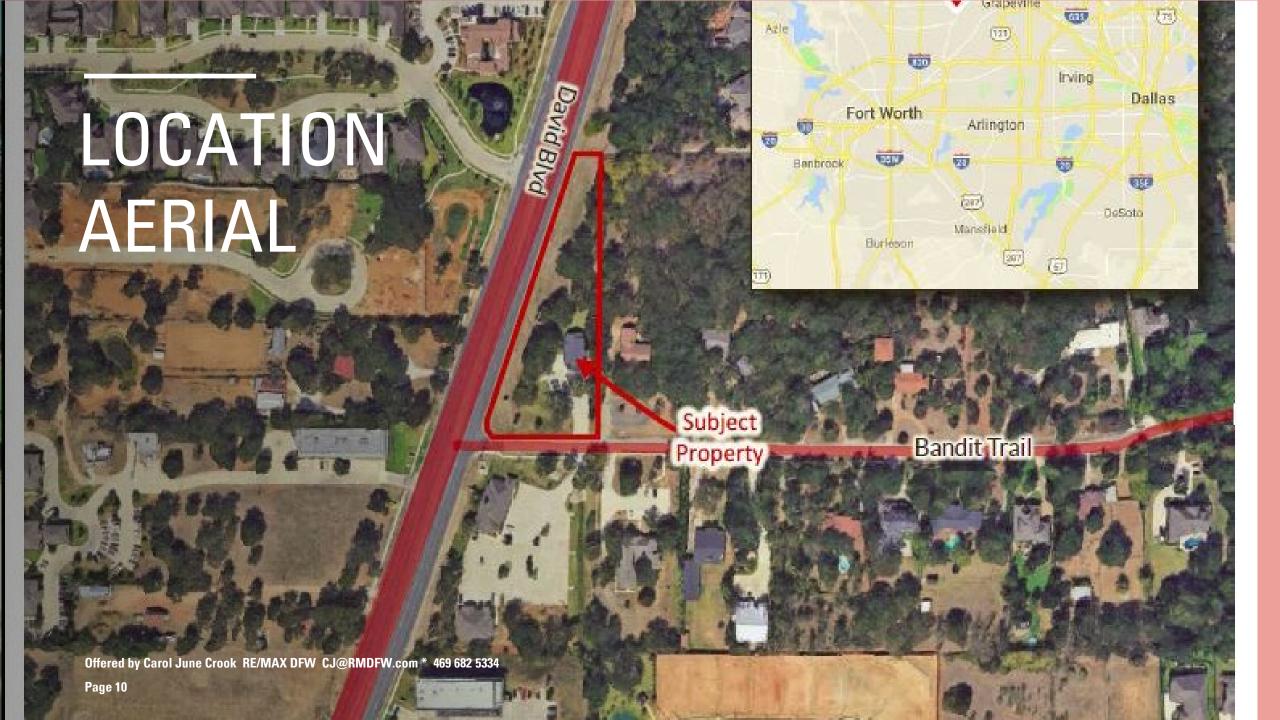

#### **IMPORTANT INVESTMENT FACTORS:**

- \* STRATEGICALLY LOCATED AT THE CORNER OF DAVIS BLVD., & BANDIT TRAIL, APPROXIMATELY 1.47 ACRES
- \* 5-YEAR LEASE WITH NATIONAL BRAND TENANT, ALLOWING TWO 5-YEAR OPTIONS TO RENEW @ MARKET RATE. WITH 2% INCREASES EACH YEAR.
- \* VALUE IN THE LOCATION, NEWLY REMODELED VINTAGE OFFICE BUILDING, NATIONAL BRAND TENANT, AND VALUE IN THE REMAINING LAND!
- \* PRIVATE PARKING, 10 FREE SURFACE SPACES, RATIO APPROX.5.7/1000. PRIVATE OFFICE BUILDING, 1,947/SF.
- \* BUILDING ADORNS SERENE SURROUNDINGS, WITH VISIBILITY FROM DAVIS & BANDIT TRAIL.
- \* PRIME CORNER, THIS SITE IS LIKE NO OTHER, A MUST SEE!

# SITE SURVEY