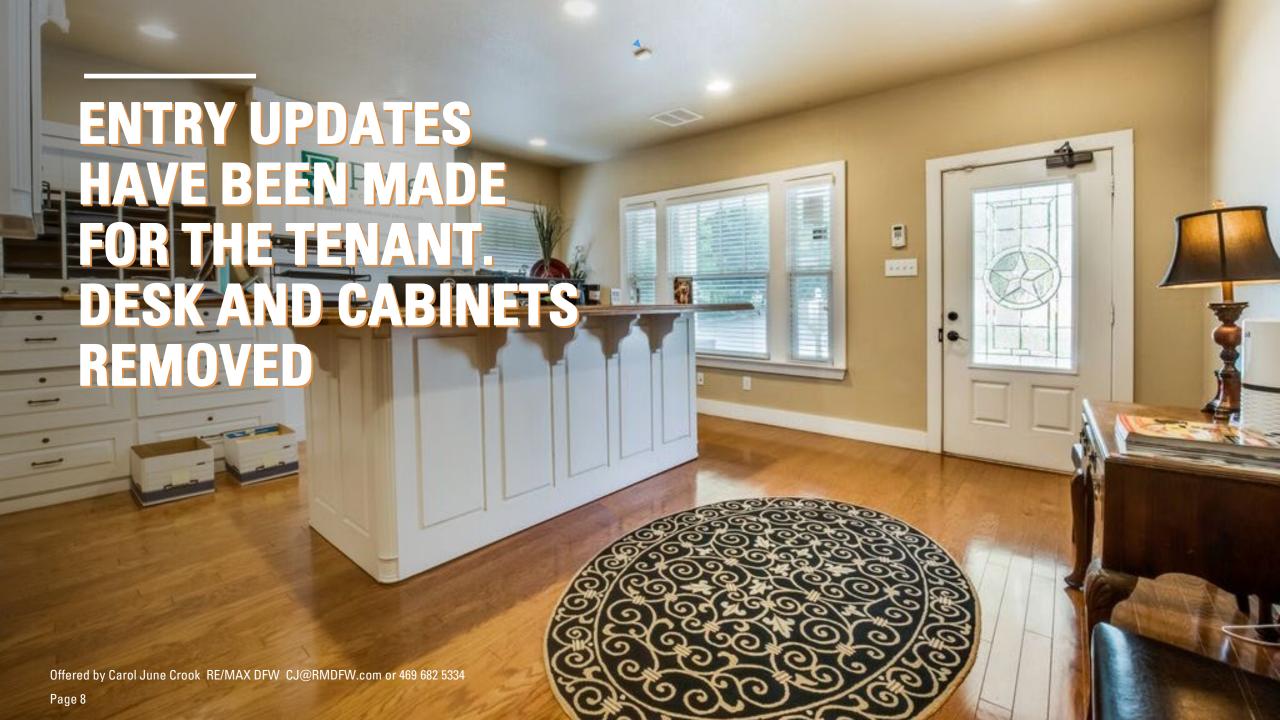

### Inside the Office...

Once you enter the reception / work area, the hallway leads to the private offices, open conference area, restroom, kitchen, and break area.