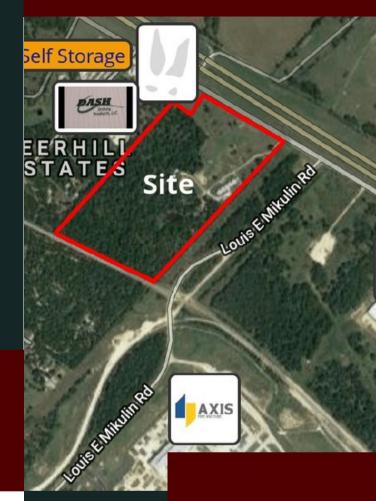

# Premier Business Park

8733 N. State Highway 6 Bryan, Texas 77807

#### **ABOUT THE PROPERTY**

- Enjoy the advantage of a prime location with direct access to Highway 6.
- Benefit from high visibility along the bustling Highway 6, capturing the attention of passing traffic and potential customers

## **BUILD-TO-SUIT**

The direct connection to the highway ensures convenient access for both customers and suppliers, making logistics more efficient.