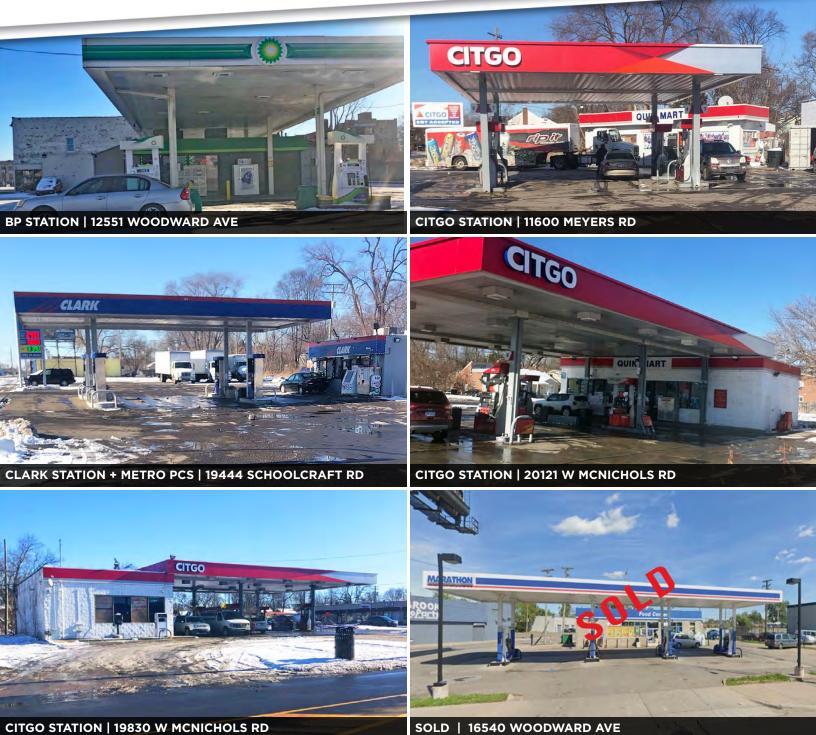

# DETROIT GAS STATIONS | HIGHLAND PARK AND DETROIT, MICHIGAN SUMMARY **5 LOCATIONS**

| LOCATION                |                         | BUILDING | TENANT | LEASE EXP  | PUMPS | FUEL SUPPLY            |
|-------------------------|-------------------------|----------|--------|------------|-------|------------------------|
| 1. 12551 Woodward Ave   | Highland Park, MI 48203 | 979 SF   | BP     | 5/01/2024  | 8     | Agreement through 2026 |
| 2. 11600 Meyers Rd      | Detroit, MI 48227       | 725 SF   | Citgo  | 2/01/2026  | 8     | Agreement through 2031 |
| 3. 19444 Schoolcraft Rd | Detroit, MI 48223       | 1,552 SF | Clark  | 11/01/2023 | 8     | Agreement Open         |
| 4. 20121 W McNichols Rd | Detroit, MI 48219       | 1,548 SF | Citgo  | 9/17/2023  | 8     | Agreement through 2026 |
| 5. 19830 W McNichols Rd | Detroit, MI 48219       | 1,400 SF | Citgo  | 10/01/2026 | 8     | Agreement through 2026 |

## DETROIT GAS STATIONS | HIGHLAND PARK AND DETROIT, MICHIGAN PROPERTY **PHOTOS**

CITGO STATION | 19830 W MCNICHOLS RD

INQUIRE@FREG.COM

FRIEDMANREALESTATE.COM

34975 WEST TWELVE MILE ROAD

FARMINGTON HILLS, MI 48331