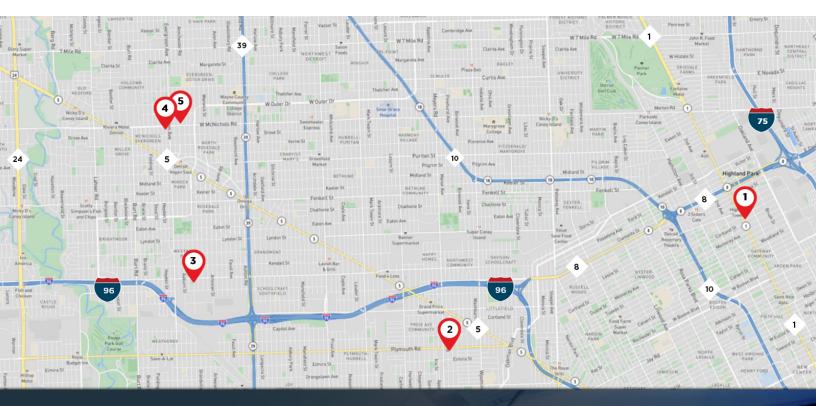

# DETROIT GAS STATIONS | HIGHLAND PARK AND DETROIT, MICHIGAN SUMMARY **5 LOCATIONS**

| LOCATION                |                         | BUILDING | TENANT | LEASE EXP  | PUMPS | FUEL SUPPLY            |
|-------------------------|-------------------------|----------|--------|------------|-------|------------------------|
| 1. 12551 Woodward Ave   | Highland Park, MI 48203 | 979 SF   | BP     | 5/01/2024  | 8     | Agreement through 2026 |
| 2. 11600 Meyers Rd      | Detroit, MI 48227       | 725 SF   | Citgo  | 2/01/2026  | 8     | Agreement through 2031 |
| 3. 19444 Schoolcraft Rd | Detroit, MI 48223       | 1,552 SF | Clark  | 11/01/2023 | 8     | Agreement Open         |
| 4. 20121 W McNichols Rd | Detroit, MI 48219       | 1,548 SF | Citgo  | 9/17/2023  | 8     | Agreement through 2026 |
| 5. 19830 W McNichols Rd | Detroit, MI 48219       | 1,400 SF | Citgo  | 10/01/2026 | 8     | Agreement through 2026 |