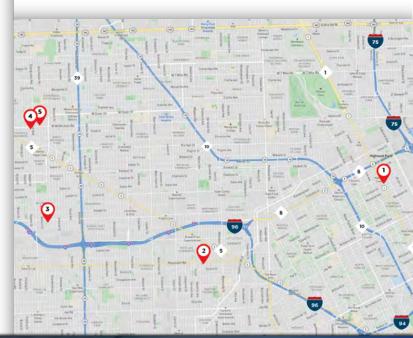

# DETROIT GAS STATIONS | HIGHLAND PARK AND DETROIT, MICHIGAN SUMMARY **5 LOCATIONS**

| LOCATION                |                         | BUILDING | TENANT | LEASE EXP  | PUMPS | FUEL SUPPLY            |
|-------------------------|-------------------------|----------|--------|------------|-------|------------------------|
| 1. 12551 Woodward Ave   | Highland Park, MI 48203 | 979 SF   | BP     | 5/01/2024  | 8     | Agreement through 2026 |
| 2. 11600 Meyers Rd      | Detroit, MI 48227       | 725 SF   | Citgo  | 2/01/2026  | 8     | Agreement through 2031 |
| 3. 19444 Schoolcraft Rd | Detroit, MI 48223       | 1,552 SF | Clark  | 11/01/2023 | 8     | Agreement Open         |
| 4. 20121 W McNichols Rd | Detroit, MI 48219       | 1,548 SF | Citgo  | 9/17/2023  | 8     | Agreement through 2026 |
| 5. 19830 W McNichols Rd | Detroit, MI 48219       | 1,400 SF | Citgo  | 10/01/2026 | 8     | Agreement through 2026 |