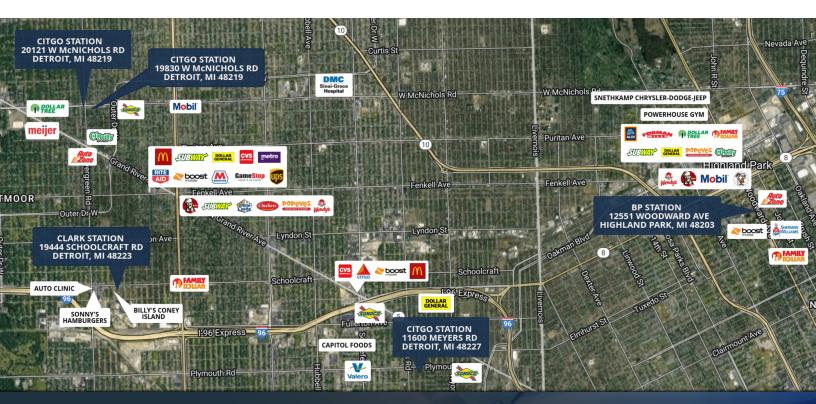

# DETROIT GAS STATIONS | HIGHLAND PARK AND DETROIT, MICHIGAN SUMMARY **5 LOCATIONS**

| LOCATION                |                         | BUILDING | TENANT | LEASE EXP  | PUMPS | FUEL SUPPLY            |
|-------------------------|-------------------------|----------|--------|------------|-------|------------------------|
| 1. 12551 Woodward Ave   | Highland Park, MI 48203 | 979 SF   | BP     | 5/01/2024  | 8     | Agreement through 2026 |
| 2. 11600 Meyers Rd      | Detroit, MI 48227       | 725 SF   | Citgo  | 2/01/2026  | 8     | Agreement through 2031 |
| 3. 19444 Schoolcraft Rd | Detroit, MI 48223       | 1,552 SF | Clark  | 11/01/2023 | 8     | Agreement Open         |
| 4. 20121 W McNichols Rd | Detroit, MI 48219       | 1,548 SF | Citgo  | 9/17/2023  | 8     | Agreement through 2026 |
| 5. 19830 W McNichols Rd | Detroit, MI 48219       | 1,400 SF | Citgo  | 10/01/2026 | 8     | Agreement through 2026 |