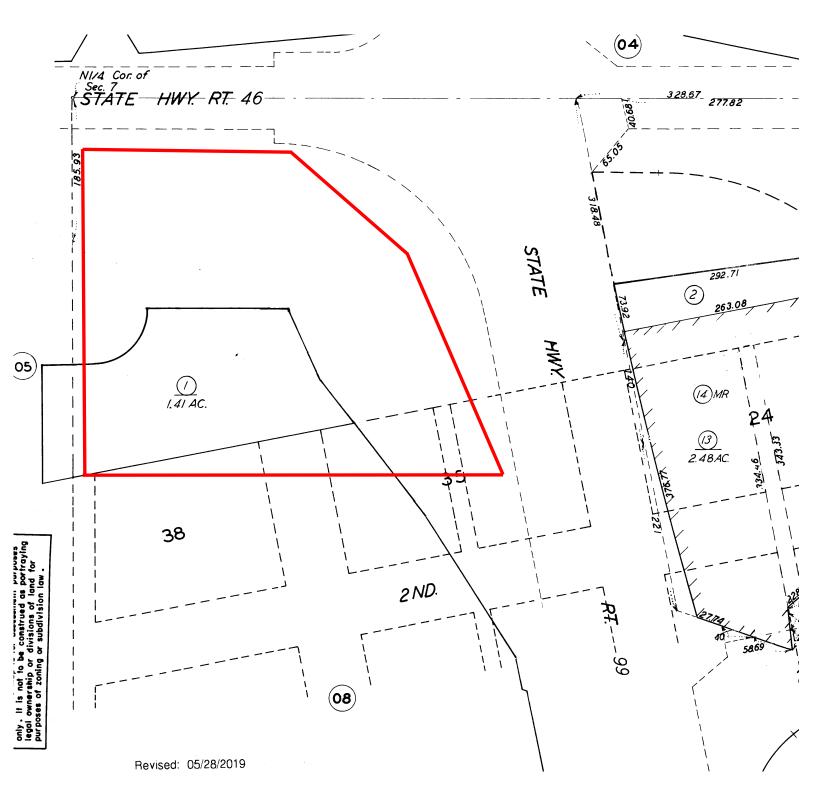

## Approx. 3 acres in Mc Farland, CA

- Size: Approximately 3 acres +/-
- Location: Located on the S/W corner of Highway 46 (Famoso Road) and Highway 99. Property sits just south of Highway 46.
- **APN:** 073-090-01
- Water: None
- Improvements: None
- Comments:Approximately 3 acres zoned commercial and M-1.Great location for a service station, conveniencestore, and fast food facility. Could also be a suitableproperty for a small truck stop.
- **Price:** \$2,615,000
- Broker: Craig Smith (559)737-1750 craig@craigsmithandassoc.com DRE #00665248

## **Aerial View**

(Diagram is not to scale)

Craig Smith, Broker (559)737-1750 craig@craigsmithandassoc.com

**Plot Map** 

(Diagram is not to scale)

This statement is based upon information which we believe to be correct and is obtained from sources which we regard as reliable, but we assume no liability for errors or omissions.