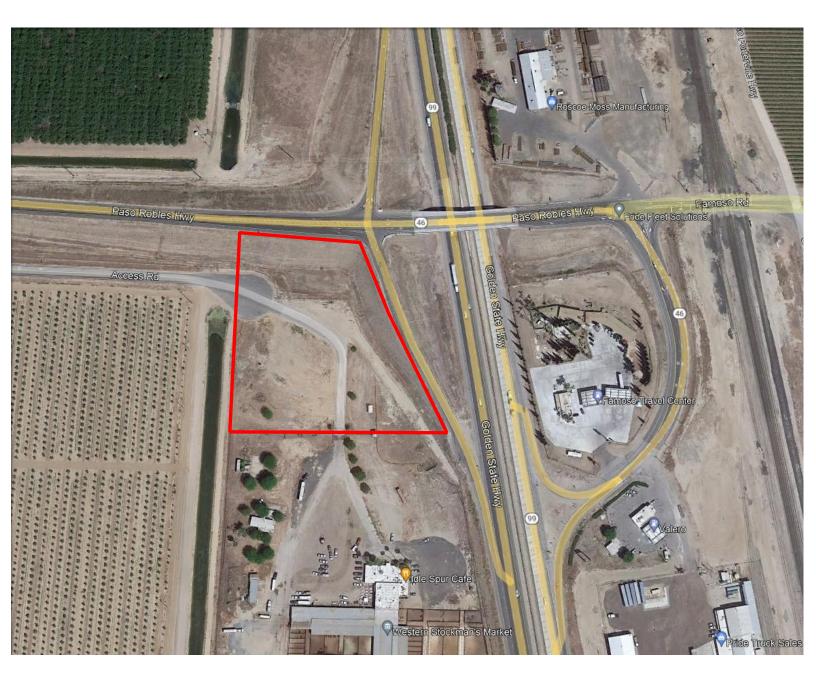

## Approx. 3 acres in Mc Farland, CA

- Size: Approximately 3 acres +/-
- Location: Located on the S/W corner of Highway 46 (Famoso Road) and Highway 99. Property sits just south of Highway 46.
- **APN:** 073-090-01
- Water: None
- Improvements: None
- Comments:Approximately 3 acres zoned commercial and M-1.Great location for a service station, conveniencestore, and fast food facility. Could also be a suitableproperty for a small truck stop.
- **Price:** \$2,615,000
- Broker: Craig Smith (559)737-1750 craig@craigsmithandassoc.com DRE #00665248

## **Aerial View**

(Diagram is not to scale)

Craig Smith, Broker (559)737-1750 craig@craigsmithandassoc.com

**Plot Map** 

(Diagram is not to scale)

This statement is based upon information which we believe to be correct and is obtained from sources which we regard as reliable, but we assume no liability for errors or omissions.