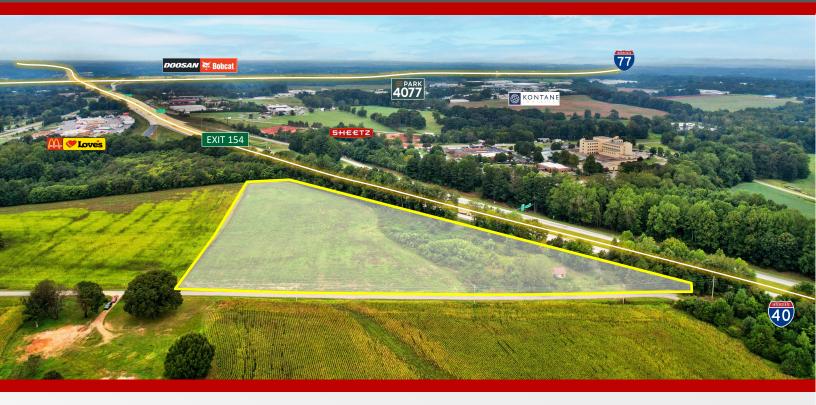

# For Sale \$1,840,000 +/- 11.9 Acres

Approximately 11.9 Acres located along I-40 in Statesville at exit 154. Highly visible from I-40 and located in an area experiencing growth coming from major road improvements along I-77 and I-40. The property has great topography with utilities nearby. Housing is proposed to the east of this property and major industrial projects to the west.

#### **Property Details**

| Price:             | \$1,840,000         |
|--------------------|---------------------|
| Zoning:            | B-4                 |
| Proximity to I-40: | 1/4 Mile            |
| I-77:              | 1.5 Miles           |
| Lot size:          | +/- 11.9 acres      |
| Road Frontage:     | +/- 900'            |
| Utilities:         | City of Statesville |
|                    |                     |