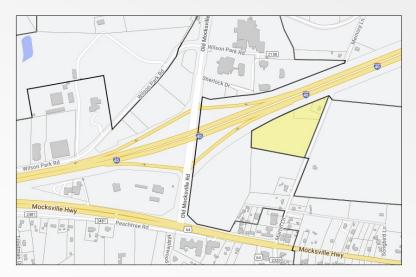

# For Sale \$1,840,000 +/- 11.9 Acres

Approximately 11.9 Acres located along I-40 in Statesville at exit 154. Highly visible from I-40 and located in an area experiencing growth coming from major road improvements along I-77 and I-40. The property has great topography with utilities nearby. Housing is proposed to the east of this property and major industrial projects to the west.

#### **Property Details**

| Price:             | \$1,840,000         |
|--------------------|---------------------|
| Zoning:            | B-4                 |
| Proximity to I-40: | 1/4 Mile            |
| I-77:              | 1.5 Miles           |
| Lot size:          | +/- 11.9 acres      |
| Road Frontage:     | +/- 900'            |
| Utilities:         | City of Statesville |
|                    |                     |