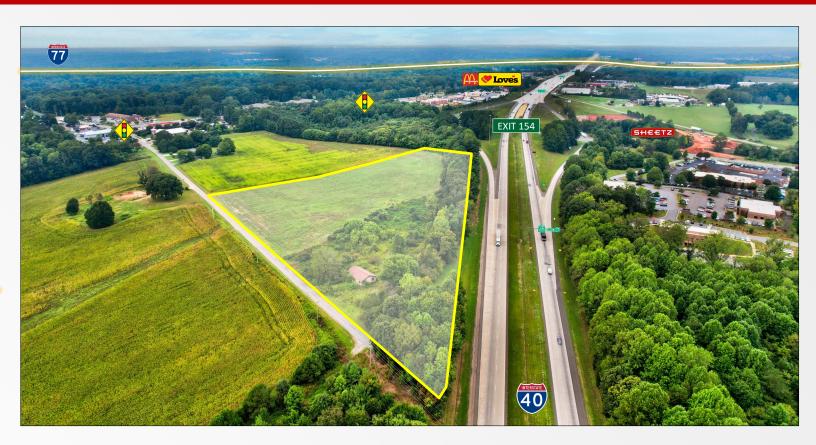

# For Sale \$1,840,000 +/- 11.9 Acres

Approximately 11.9 Acres located along I-40 in Statesville at exit 154. Highly visible from I-40 and located in an area experiencing growth coming from major road improvements along I-77 and I-40. The property has great topography with utilities nearby. Housing is proposed to the east of this property and major industrial projects to the west.

#### **Property Details**

| Price:             | \$1,840,000         |
|--------------------|---------------------|
| Zoning:            | B-4                 |
| Proximity to I-40: | 1/4 Mile            |
| I-77:              | 1.5 Miles           |
| Lot size:          | +/- 11.9 acres      |
| Road Frontage:     | +/- 900'            |
| Utilities:         | City of Statesville |
|                    |                     |