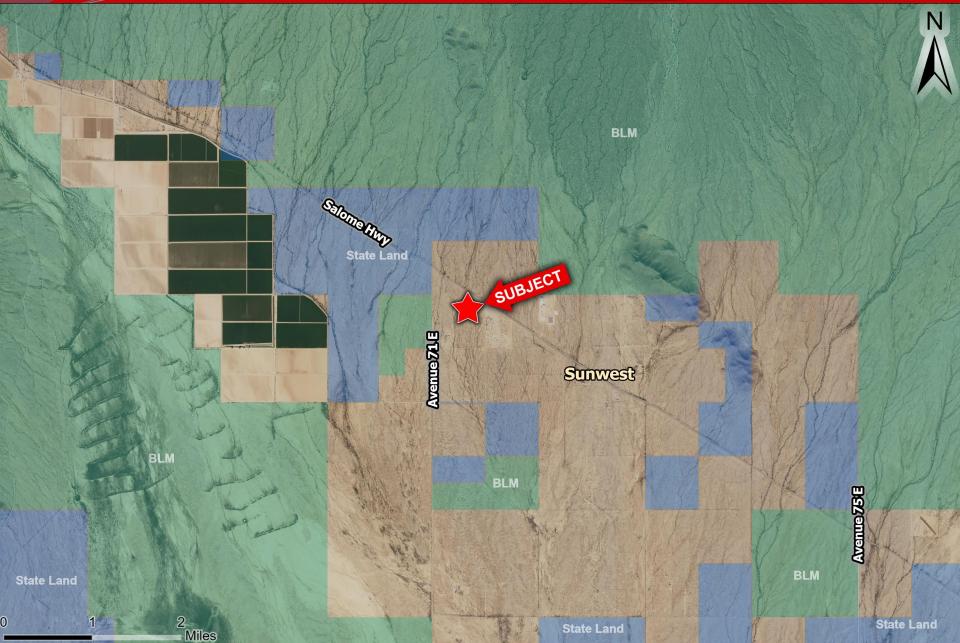

Land & Investments

La Paz County, AZ

- Location: Salome Hwy & Avenue 75 E / Avenue 71 E
- > Size: 155.27 Acres
- Zoning: RA (Rural Agricultural)
- > <u>Price:</u> \$800,000 (\$5,152/acre)
- **Comments:**
- ✓ Includes hard corner of

  Avenue 75 E & Salome Hwy, a

  future major intersection.
- ✓ Extremely cheap price per acre with huge upside potential.
- ✓ Available all or part. Flexible Seller financing available.

**Great Investment Opportunity | Exclusively Available** 