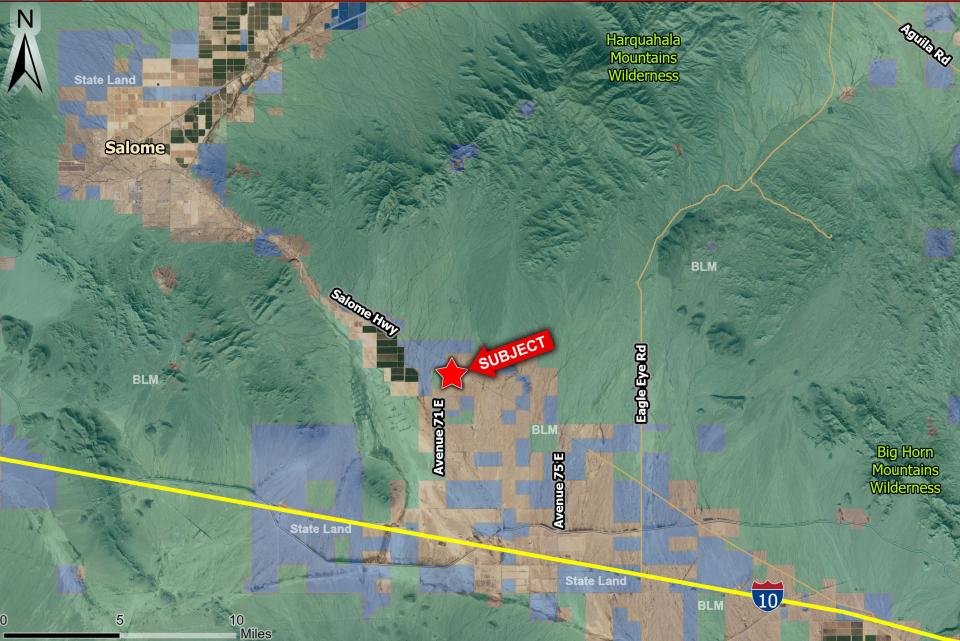

Land & Investments

La Paz County, AZ

- Location: Salome Hwy & Avenue 75 E / Avenue 71 E
- > Size: 155.27 Acres
- Zoning: RA (Rural Agricultural)
- > <u>Price:</u> \$800,000 (\$5,152/acre)
- **Comments:**
- ✓ Includes hard corner of

  Avenue 75 E & Salome Hwy, a

  future major intersection.
- ✓ Extremely cheap price per acre with huge upside potential.
- ✓ Available all or part. Flexible Seller financing available.

**Great Investment Opportunity | Exclusively Available** 