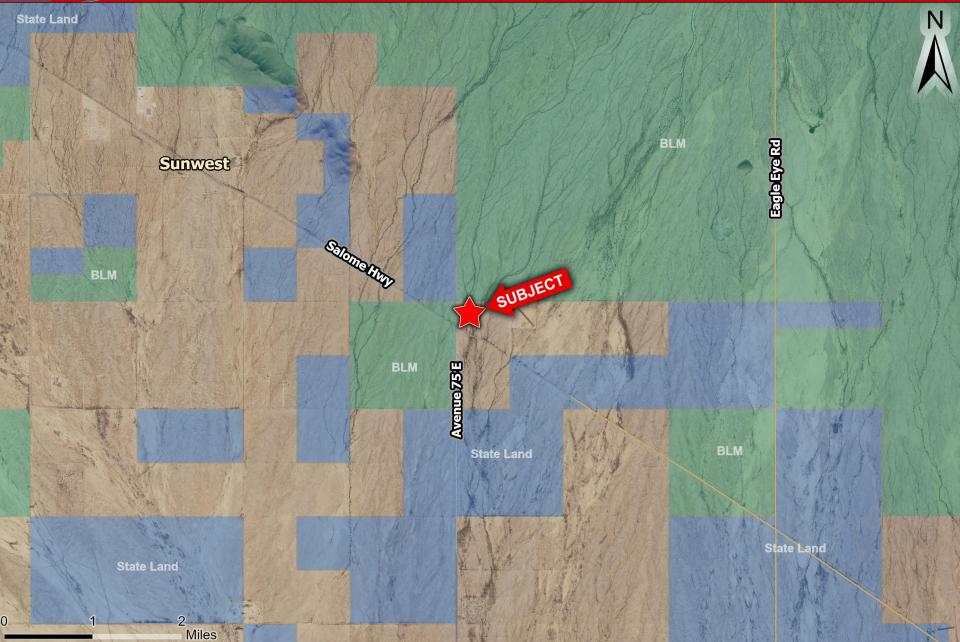

Land & Investments

La Paz County, AZ

- Location: Salome Hwy & Avenue 75 E / Avenue 71 E
- > Size: 155.27 Acres
- Zoning: RA (Rural Agricultural)
- > <u>Price:</u> \$800,000 (\$5,152/acre)
- **Comments:**
- ✓ Includes hard corner of

  Avenue 75 E & Salome Hwy, a

  future major intersection.
- ✓ Extremely cheap price per acre with huge upside potential.
- ✓ Available all or part. Flexible Seller financing available.

**Great Investment Opportunity | Exclusively Available** 