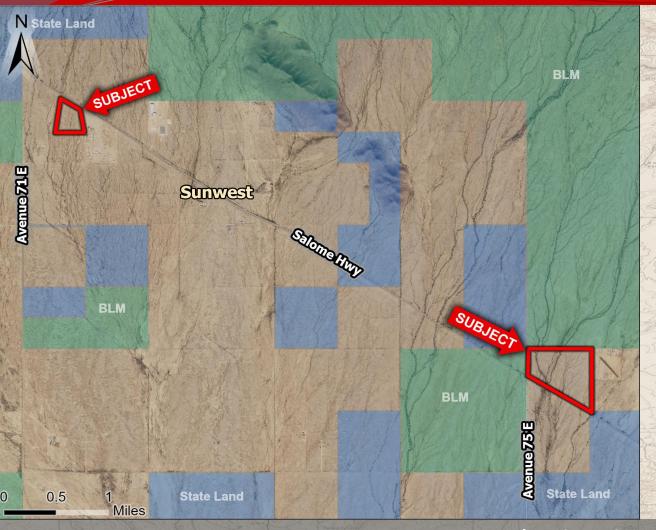

Land & Investments

La Paz County, AZ

- Location: Salome Hwy & Avenue 75 E / Avenue 71 E
- > Size: 155.27 Acres
- Zoning: RA (Rural Agricultural)
- > <u>Price:</u> \$800,000 (\$5,152/acre)
- **Comments:**
- ✓ Includes hard corner of

  Avenue 75 E & Salome Hwy, a

  future major intersection.
- ✓ Extremely cheap price per acre with huge upside potential.
- ✓ Available all or part. Flexible Seller financing available.

**Great Investment Opportunity | Exclusively Available** 