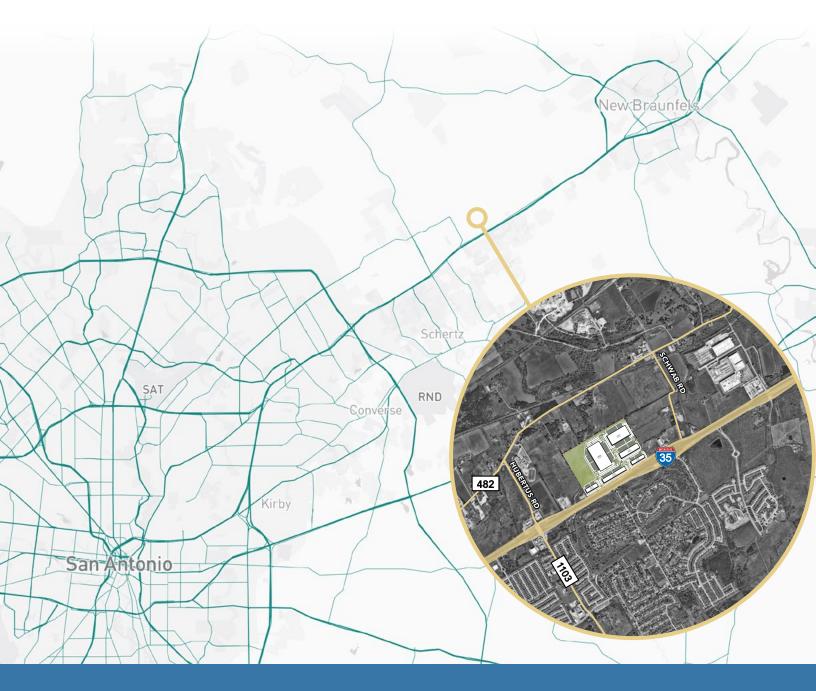

CENTRAL TEXAS REGION 25 MILES FROM SAN ANTONIO CBD

MANY NEARBY TENANTS WITHIN A **10 MILE RADIUS** 

**DIRECTLY** ON I-35 FRONTAGE IN SCHERTZ TEXAS

Although information has been obtained from sources deemed reliable, JLL does not make any guarantees, warranties or representations, express or implied, as to the completeness or accuracy as to the information contained herein. Any projections, opinions, assumptions or estimates used are for example only. There may be differences between projected and actual results, and those differences may be material. JLL does not accept any liability for any loss or damage suffered by any party resulting from reliance on this information. If the recipient of this information has signed a confidentiality agreement with JLL regarding this matter, this information is subject to the terms of that agreement. ©2025 Jones Lang LaSalle IP, Inc. All rights reserved.

Park 35 is strategically located on Interstate 35 in Schertz, Texas between San Antonio and Austin. Park 35's direct access and visibility to the I-35 corridor will offer an unparalleled opportunity for tenant seeking to serve the Central Texas region.

| San Antonio CBD | 25 miles  |
|-----------------|-----------|
| Austin          | 55 miles  |
| Laredo          | 180 miles |
| Houston         | 180 miles |
| Dallas          | 250 miles |

BUILDING SLAB POURED