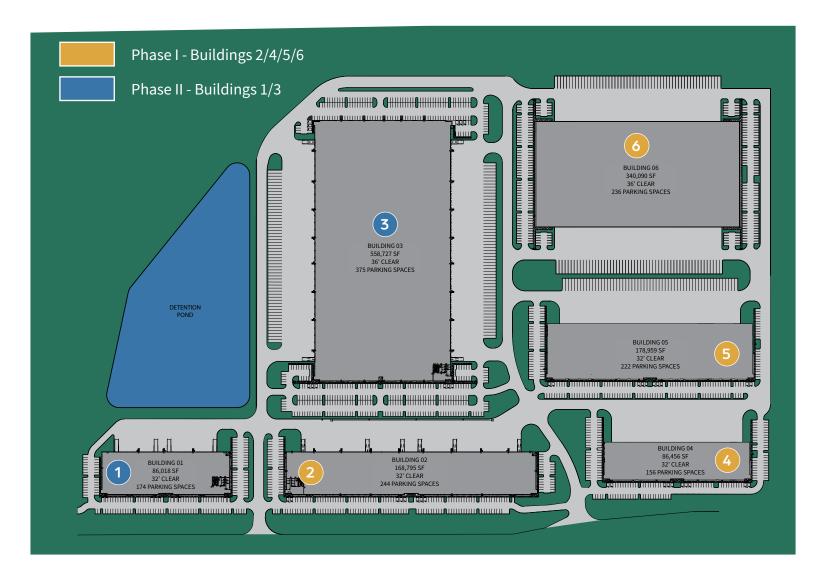

## **PROPERTY FEATURES**

- 1.4M SF Total available
- 32-36' Clear heights
- Cross-dock & Rear load options
- Ample trailer parking spaces

- Buildings from ±86,018 SF to ±558,727 SF
- Located in Schertz, Texas on the IH-35 corridor
- 60 ft Speed bays
- ESFR Sprinklers

- O Available Space **26,520 SF 168,795 SF**
- Office Area ±4,740 SF
- Rear Load Configuration
- 60' Speed Bay
  - 51 docks / 6 ramped / 1 40k-lb mech.dock leveler
- Typical Column Spacing **55'x52'**
- \* **ESFR** Sprinklers
- 1 32' Minimum Clear Height
- **244** Auto Parking Spaces
- Lease Rate Contact Broker