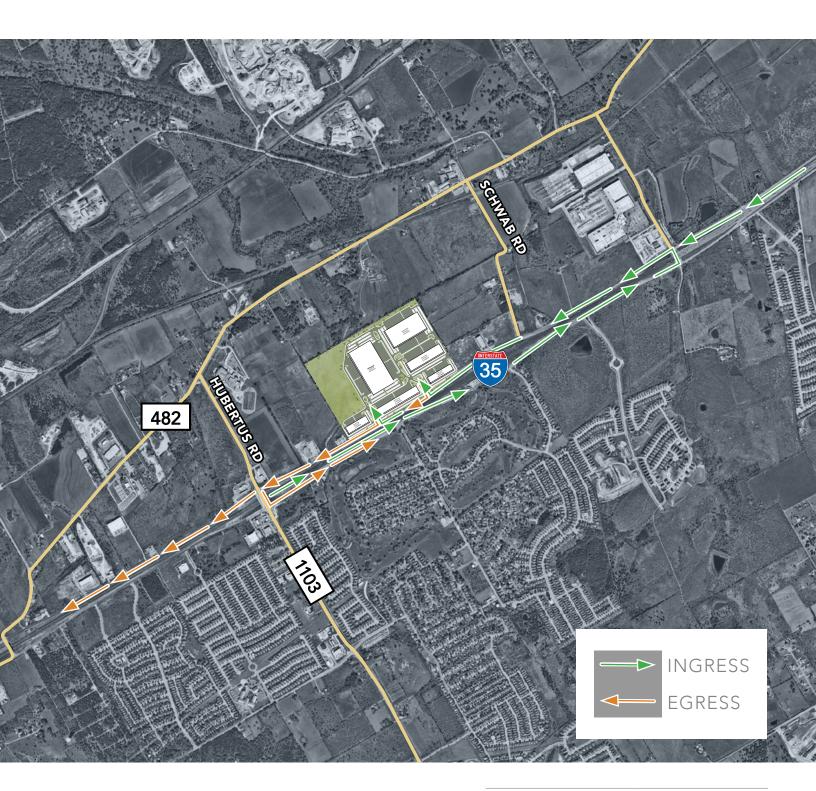

Park 35 is strategically located on Interstate 35 in Schertz, Texas between San Antonio and Austin. Park 35's direct access and visibility to the I-35 corridor will offer an unparalleled opportunity for tenant seeking to serve the Central Texas region.

| San Antonio CBD | 25 miles  |
|-----------------|-----------|
| Austin          | 55 miles  |
| Laredo          | 180 miles |
| Houston         | 180 miles |
| Dallas          | 250 miles |

BUILDING SLAB POURED