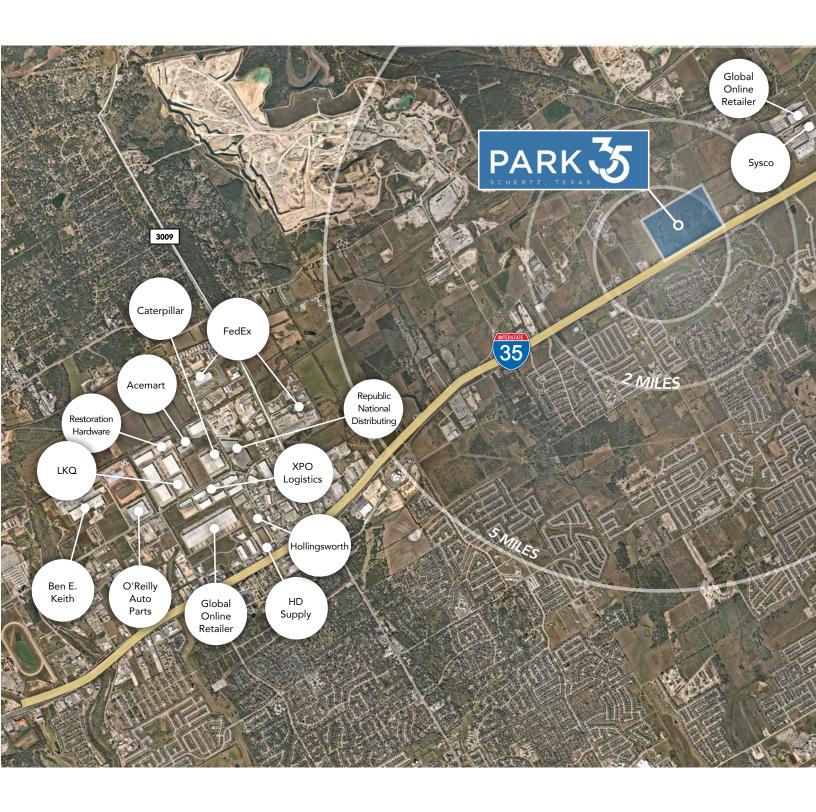

CENTRAL TEXAS REGION 25 MILES FROM SAN ANTONIO CBD

MANY NEARBY TENANTS WITHIN A **10 MILE RADIUS** 

**DIRECTLY** ON I-35 FRONTAGE IN SCHERTZ TEXAS

Although information has been obtained from sources deemed reliable, JLL does not make any guarantees, warranties or representations, express or implied, as to the completeness or accuracy as to the information contained herein. Any projections, opinions, assumptions or estimates used are for example only. There may be differences between projected and actual results, and those differences may be material. JLL does not accept any liability for any loss or damage suffered by any party resulting from reliance on this information. If the recipient of this information has signed a confidentiality agreement with JLL regarding this matter, this information is subject to the terms of that agreement. ©2025 Jones Lang LaSalle IP, Inc. All rights reserved.

Park 35 is strategically located on Interstate 35 in Schertz, Texas between San Antonio and Austin. Park 35's direct access and visibility to the I-35 corridor will offer an unparalleled opportunity for tenant seeking to serve the Central Texas region.