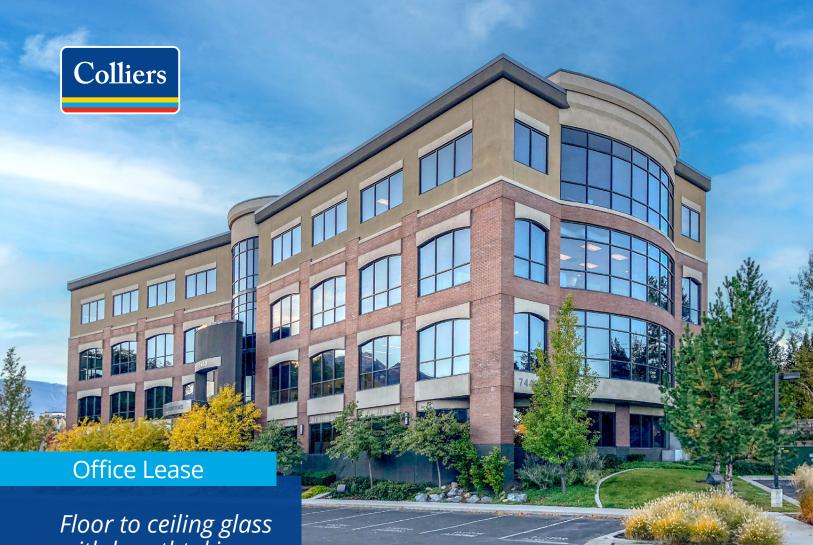

# Floor to ceiling glass with breathtaking mountain views

### Creek Road Place

7440 South Creek Rd. Sandy, Utah

 Available:
Suite 300: 9,843 RSF (can be demised)
Garden Recreation: 99

Garden Recreation: 998 RSF Garden Storage: 306 RSF

- Great views
- 5/1000 SF parking (covered and surface)
- Bus stop 71 & 213 in front of building, direct lines to TRAX, ski resorts and downtown
- Beans & Brews next door
- 3 miles from Willow Creek Golf Course