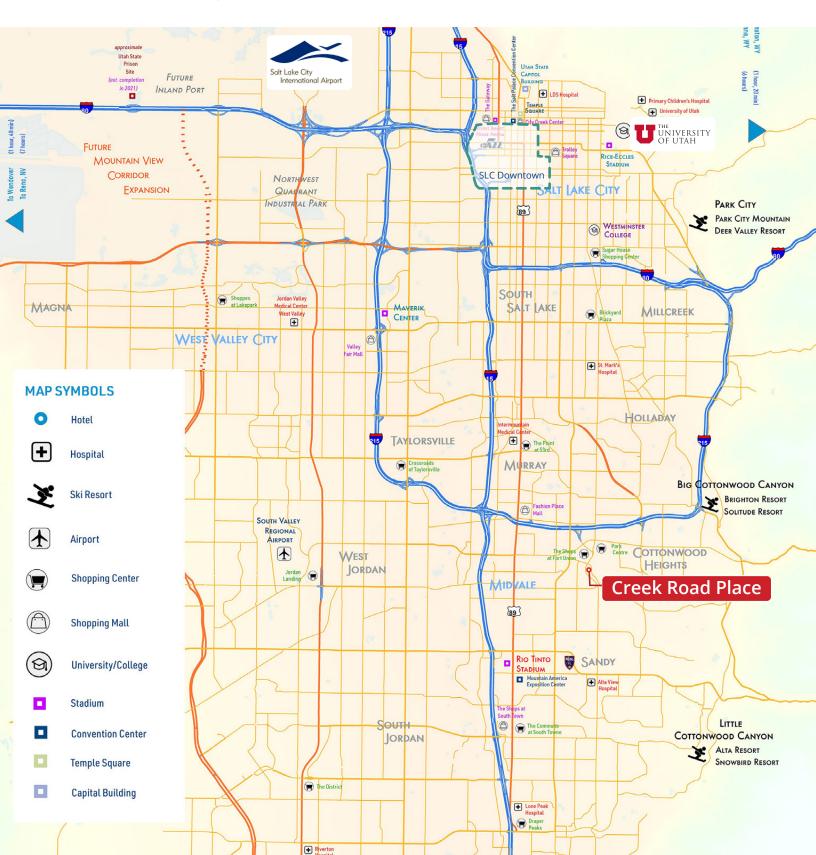

## Central Location

# Property Gallery

- 3 minutes to I-215, 15 minutes to Downtown, 20 minutes to SLC International Airport
- Easy access to Little Cottonwood Canyon, Big Cottonwood Canyon, Parley's Canyon, Millcreek Canyon, Emigration Canyon and Neffs Canyon
- 20 miles or less to 4 major ski resorts