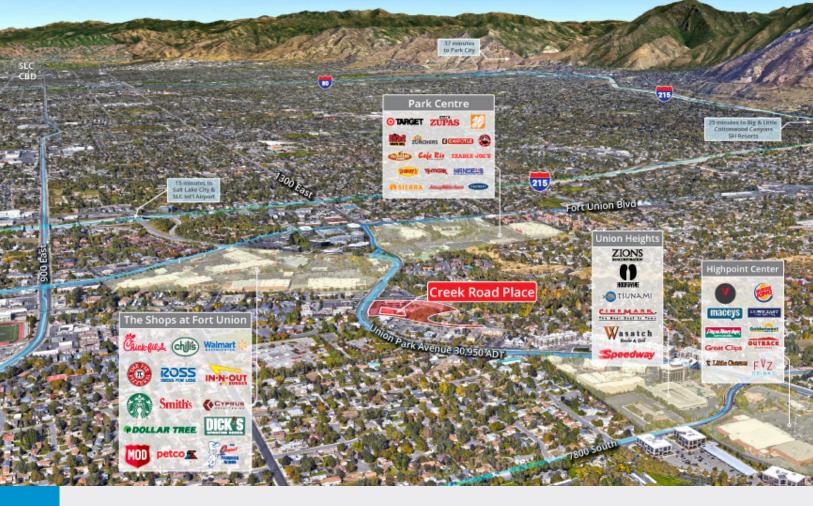

## Central Location

### Creek Road Place

7440 South Creek Rd. Sandy, Utah

 Available:
Suite 300: 9,843 RSF (can be demised)
Garden Recreation: 99

Garden Recreation: 998 RSF Garden Storage: 306 RSF

- Great views
- 5/1000 SF parking (covered and surface)
- Bus stop 71 & 213 in front of building, direct lines to TRAX, ski resorts and downtown
- Beans & Brews next door
- 3 miles from Willow Creek Golf Course