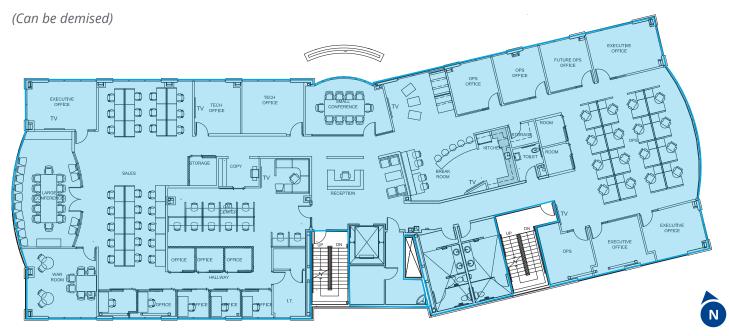

### Creek Road Place

7440 South Creek Rd. Sandy, Utah

 Available:
Suite 300: 9,843 RSF (can be demised)
Garden Recreation: 99

Garden Recreation: 998 RSF Garden Storage: 306 RSF

- Great views
- 5/1000 SF parking (covered and surface)
- Bus stop 71 & 213 in front of building, direct lines to TRAX, ski resorts and downtown
- Beans & Brews next door
- 3 miles from Willow Creek Golf Course

### Creek Road Place | For Lease

Suite 300: 9,843 RSF

OUTBACK

CHASE 🗅

111 S. Main St., Suite 2200 Salt Lake City, UT 84111 Main: +1 801 947 8300 colliers.com

**Rusty Lugo** Vice President +1 801 947 8377 rusty.lugo@colliers.com Chris Kirk, slor **Managing Director** +1 801 947 8385 chris.kirk@colliers.com **Court Schwerdt** Associate +1 801 376 8867 court.schwerdt@colliers.com