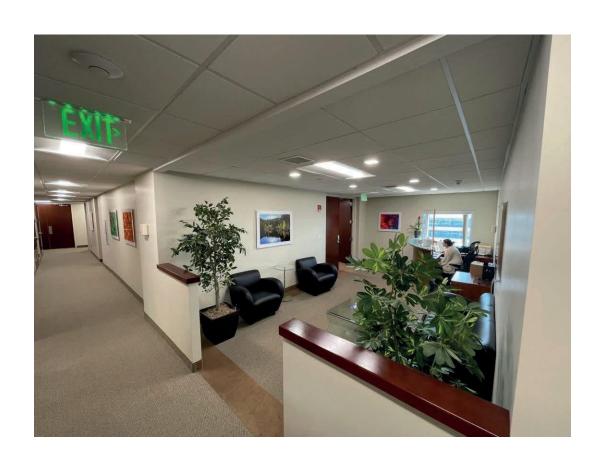

#### **Property Features**

- » 11,473 SF Full Floor Stamford Marriott
- » Sublease Thru September 30, 2026
- » Overlooking Long Island Sound, 195, Metro North, New York City
- » 24/7 HVAC
- » Walk to Train, Stamford Town Center
- » Includes Designated Garage Parking
- » Full Amenities Gym, Spa, 24/7 Security
- » Signature Canopied Entrance
- » Furniture and IT Available
- » Available Immediately
- » Asking Rent: \$38.50 per S.F.