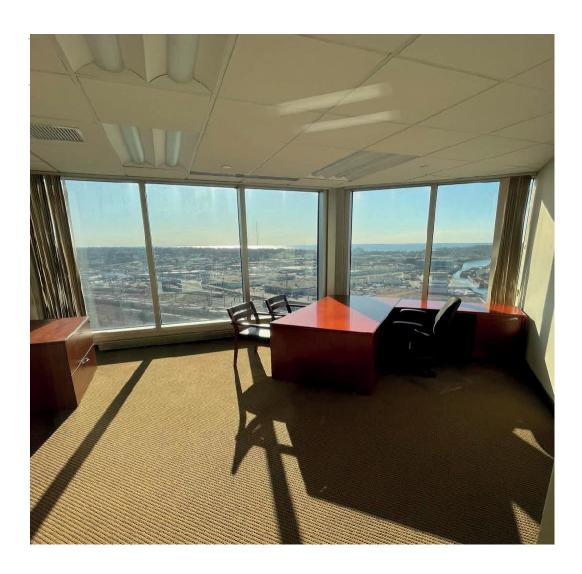

#### **Property Features**

- » 11,473 SF Full Floor Stamford Marriott
- » Sublease Thru September 30, 2026
- » Overlooking Long Island Sound, 195, Metro North, New York City
- » 24/7 HVAC
- » Walk to Train, Stamford Town Center
- » Includes Designated Garage Parking
- » Full Amenities Gym, Spa, 24/7 Security
- » Signature Canopied Entrance
- » Furniture and IT Available
- » Available Immediately
- » Asking Rent: \$38.50 per S.F.