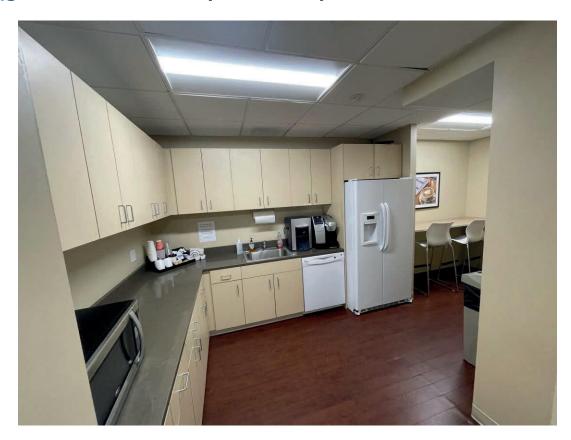

#### **Property Features**

- » 11,473 SF Full Floor Stamford Marriott
- » Sublease Thru September 30, 2026
- » Overlooking Long Island Sound, 195, Metro North, New York City
- » 24/7 HVAC
- » Walk to Train, Stamford Town Center
- » Includes Designated Garage Parking
- » Full Amenities Gym, Spa, 24/7 Security
- » Signature Canopied Entrance
- » Furniture and IT Available
- » Available Immediately
- » Asking Rent: \$38.50 per S.F.