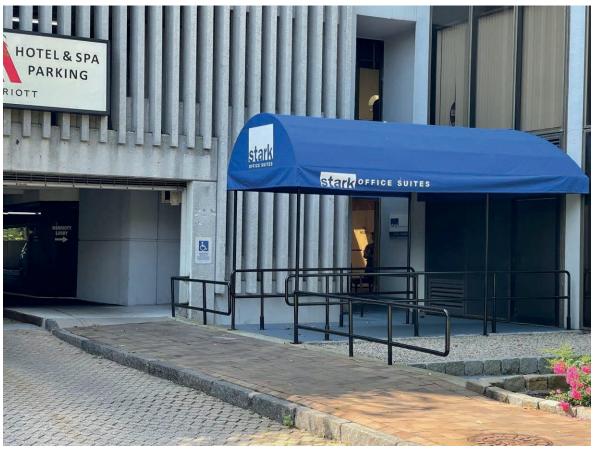

#### **Property Features**

- » 11,473 SF Full Floor Stamford Marriott
- » Sublease Thru September 30, 2026
- » Overlooking Long Island Sound, 195, Metro North, New York City
- » 24/7 HVAC
- » Walk to Train, Stamford Town Center
- » Includes Designated Garage Parking
- » Full Amenities Gym, Spa, 24/7 Security
- » Signature Canopied Entrance
- » Furniture and IT Available
- » Available Immediately
- » Asking Rent: \$38.50 per S.F.