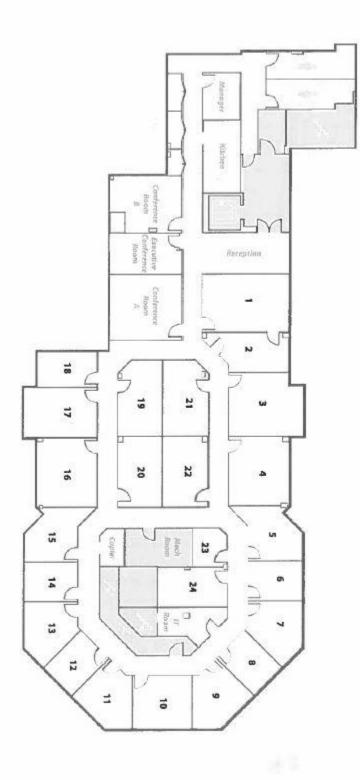

#### **Property Features**

- » 11,473 SF Full Floor Stamford Marriott
- » Sublease Thru September 30, 2026
- » Overlooking Long Island Sound, 195, Metro North, New York City
- » 24/7 HVAC
- » Walk to Train, Stamford Town Center
- » Includes Designated Garage Parking
- » Full Amenities Gym, Spa, 24/7 Security
- » Signature Canopied Entrance
- » Furniture and IT Available
- » Available Immediately
- » Asking Rent: \$38.50 per S.F.

Stamford Office 243 Tresser Boulevard Floor 17 Stamford, CT 06901