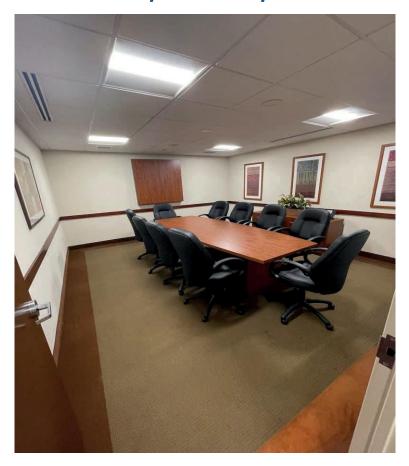

#### **Property Features**

- » 11,473 SF Full Floor Stamford Marriott
- » Sublease Thru September 30, 2026
- » Overlooking Long Island Sound, 195, Metro North, New York City
- » 24/7 HVAC
- » Walk to Train, Stamford Town Center
- » Includes Designated Garage Parking
- » Full Amenities Gym, Spa, 24/7 Security
- » Signature Canopied Entrance
- » Furniture and IT Available
- » Available Immediately
- » Asking Rent: \$38.50 per S.F.