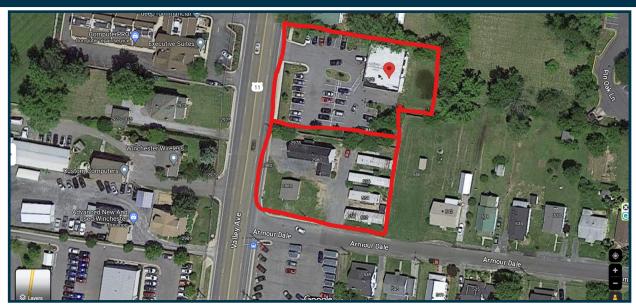

#### **FOR SALE or LEASE**

1.15 acres located at 2970 and 2978 Valley Avenue featuring a former used car lot that will offer enough area to display area for 30-40 cars. There is public water and sewer available. 2978 Valley Avenue features 5 rental units producing gross monthly revenue of approximately \$4,000.00. The list price for purchase is \$1,350,000 for both properties with 1.15 acres. Both properties can be ground leased for \$6,000.00 monthly. If someone elects to ground lease only the former used car lot, the ground lease will be \$3,500.00 monthly. The used car lot does not have an office building. An office building would have to be built or a mobile office could be utilized. MLS #VAWI2004616

# 2970 & 2978 Valley Avenue