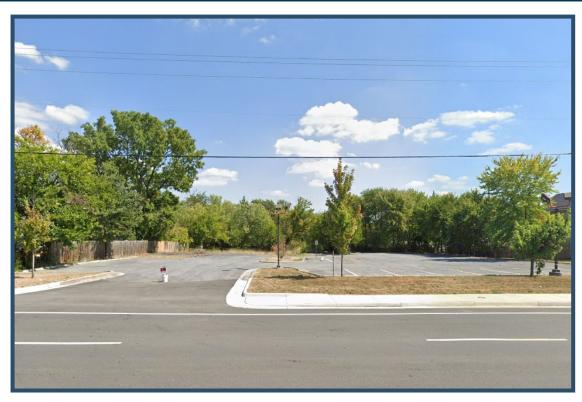

#### **FOR SALE or LEASE**

1.15 acres located at 2970 and 2978 Valley Avenue featuring a former used car lot that will offer enough area to display area for 30-40 cars. There is public water and sewer available. 2978 Valley Avenue features 5 rental units producing gross monthly revenue of approximately \$4,000.00. The list price for purchase is \$1,350,000 for both properties with 1.15 acres. Both properties can be ground leased for \$6,000.00 monthly. If someone elects to ground lease only the former used car lot, the ground lease will be \$3,500.00 monthly. The used car lot does not have an office building. An office building would have to be built or a mobile office could be utilized. MLS #VAWI2004616

# 2970 & 2978 Valley Avenue