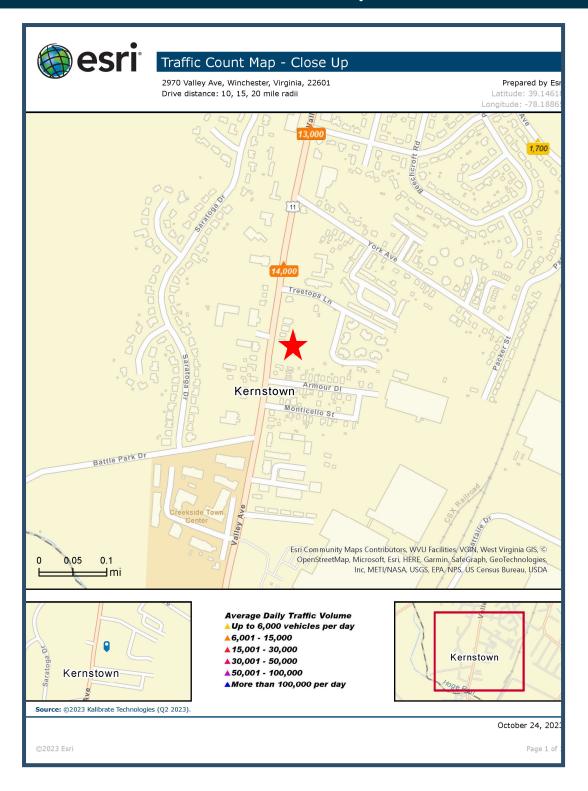

ll information regarding this property has been obtained from sources believed to be reliable. We make no guarantee, warranty or representation about it.

It is your responsibility to independently confirm its accuracy and completeness. Any projections, assumptions, opinions or estimate used are for example

only and do not represent the current or future performance. You and your advisor should conduct a careful independent investigation of the property



# 2970 & 2978 Valley Avenue







## 160 Exeter Drive



Battle Park Dr

Duck Donuts

The Little Gym

of Winchester

Therapy Center Optometric Vision Therapy - Developme.

Eat Breakfast in Winchester - Restau...

Virginia Vision Sweettooth Bakery Inc

Pho Bistro Winchester

Body Elite

Physical Therapy



## 2970 & 2978 Valley Avenue