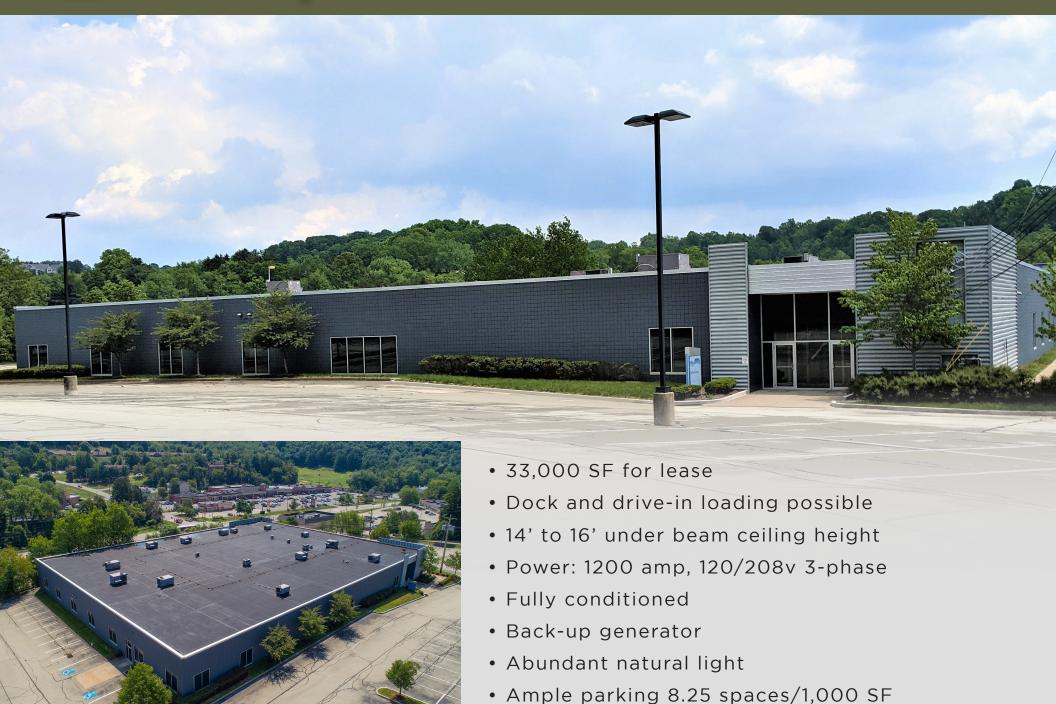

### SINGLE USER WAREHOUSE OPPORTUNITY

Situated on a hill overlooking Golden Mile Highway, the site is easily accessible from the Parkway and the Turnpike. Convenient services, including restaurants, banking, and retail opportunities are located nearby. The site's visibility from Golden Mile Highway generates an opportunity to create a highly recognizable location with signage opportunities.





#### **BUILDING FEATURES**





## MULTIPLE INGRESS/ EGRESS POINTS



DIRECTLY OFF OF RT. 286 / GOLDEN MILE HIGHWAY

## **801** Presque Isle

### THE BIGGER PICTURE



# **801** Presque Isle

**Businesses** 

# LOCATION MAP & DEMOGRAPHICS



1,272

4,187

191



#### FOR MORE INFORMATION CONTACT:



#### DARIN SHRIVER +1 724 255 9540 darin.shriver@cushwake.com

SAMPSON·MORRIS GROUP