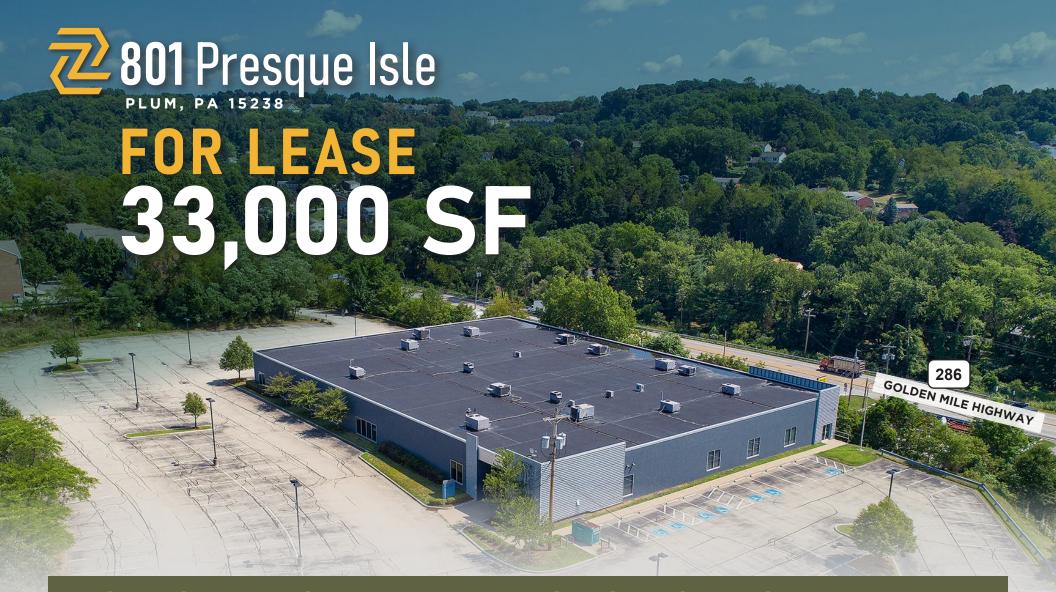

### SINGLE USER WAREHOUSE OPPORTUNITY

Situated on a hill overlooking Golden Mile Highway, the site is easily accessible from the Parkway and the Turnpike. Convenient services, including restaurants, banking, and retail opportunities are located nearby. The site's visibility from Golden Mile Highway generates an opportunity to create a highly recognizable location with signage opportunities.





#### **BUILDING FEATURES**





## MULTIPLE INGRESS/ EGRESS POINTS



DIRECTLY OFF OF RT. 286 / GOLDEN MILE HIGHWAY

## **801** Presque Isle

### THE BIGGER PICTURE



# **801** Presque Isle

**Businesses** 

# LOCATION MAP & DEMOGRAPHICS



1,272

4,187

191



#### FOR MORE INFORMATION CONTACT:



#### DARIN SHRIVER +1 724 255 9540 darin.shriver@cushwake.com

SAMPSON·MORRIS GROUP