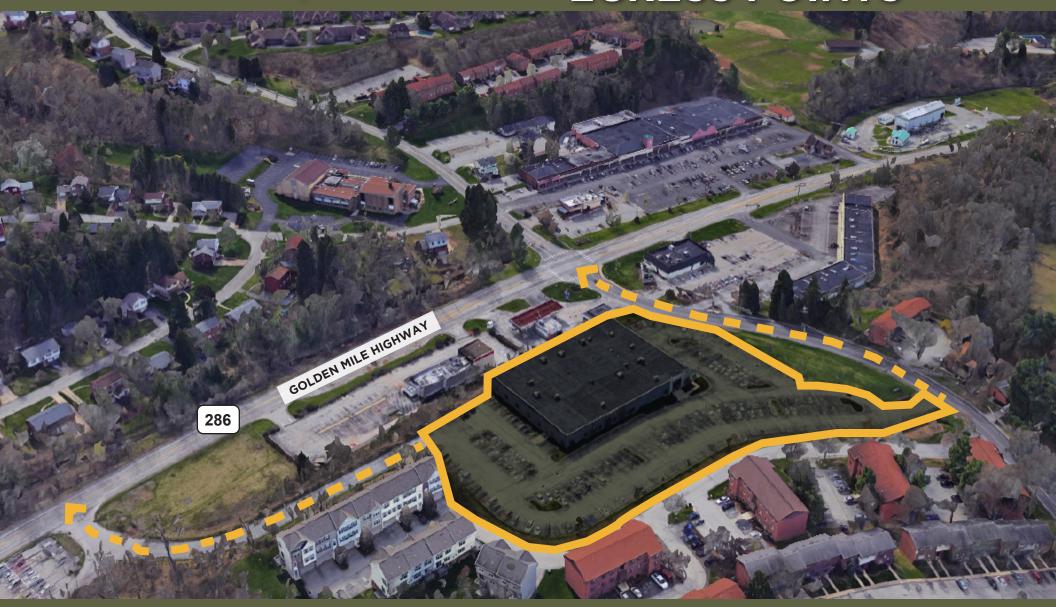

## MULTIPLE INGRESS/ EGRESS POINTS

DIRECTLY OFF OF RT. 286 / GOLDEN MILE HIGHWAY

### SINGLE USER WAREHOUSE OPPORTUNITY

Situated on a hill overlooking Golden Mile Highway, the site is easily accessible from the Parkway and the Turnpike. Convenient services, including restaurants, banking, and retail opportunities are located nearby. The site's visibility from Golden Mile Highway generates an opportunity to create a highly recognizable location with signage opportunities.