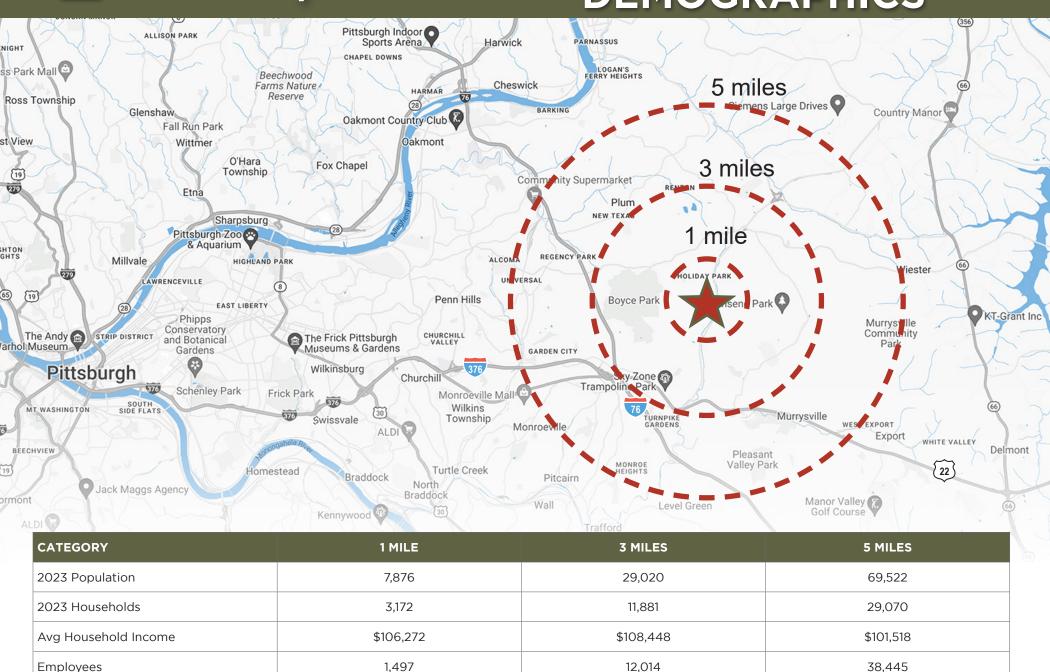

### SINGLE USER WAREHOUSE OPPORTUNITY

Situated on a hill overlooking Golden Mile Highway, the site is easily accessible from the Parkway and the Turnpike. Convenient services, including restaurants, banking, and retail opportunities are located nearby. The site's visibility from Golden Mile Highway generates an opportunity to create a highly recognizable location with signage opportunities.





#### **BUILDING FEATURES**





## MULTIPLE INGRESS/ EGRESS POINTS



DIRECTLY OFF OF RT. 286 / GOLDEN MILE HIGHWAY

## **801** Presque Isle

### THE BIGGER PICTURE



# **801** Presque Isle

**Businesses** 

# LOCATION MAP & DEMOGRAPHICS



1,272

4,187

191



#### FOR MORE INFORMATION CONTACT:



#### DARIN SHRIVER +1 724 255 9540 darin.shriver@cushwake.com

SAMPSON·MORRIS GROUP