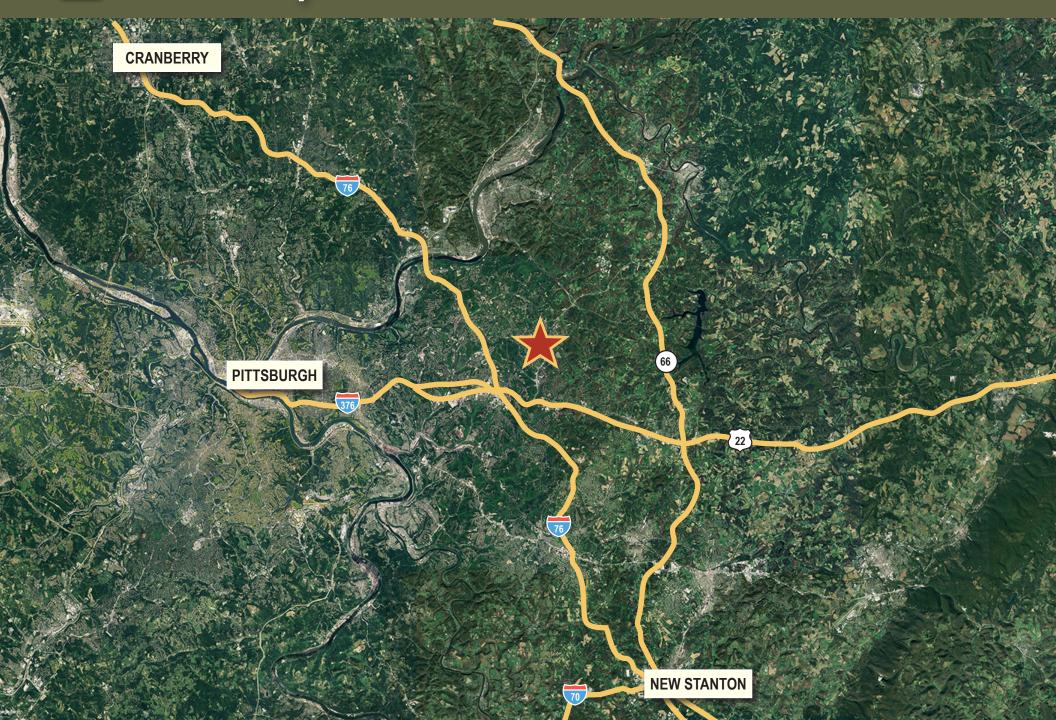

### SINGLE USER WAREHOUSE OPPORTUNITY

Situated on a hill overlooking Golden Mile Highway, the site is easily accessible from the Parkway and the Turnpike. Convenient services, including restaurants, banking, and retail opportunities are located nearby. The site's visibility from Golden Mile Highway generates an opportunity to create a highly recognizable location with signage opportunities.





#### **BUILDING FEATURES**





## MULTIPLE INGRESS/ EGRESS POINTS



DIRECTLY OFF OF RT. 286 / GOLDEN MILE HIGHWAY

## **801** Presque Isle

### THE BIGGER PICTURE



# **801** Presque Isle

**Businesses** 

# LOCATION MAP & DEMOGRAPHICS



1,272

4,187

191



#### FOR MORE INFORMATION CONTACT:



#### DARIN SHRIVER +1 724 255 9540 darin.shriver@cushwake.com

SAMPSON·MORRIS GROUP