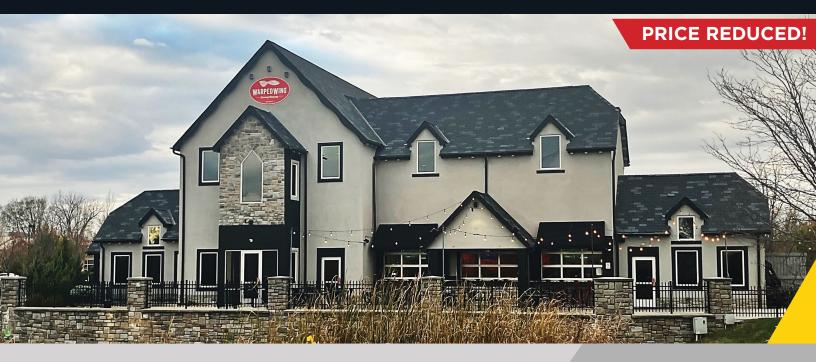

## **5650 Tylersville Road**

Mason, Ohio 45040

**\$ALE PRICE:**\$2,995,000
\$2,750,000

### **Property Highlights**

- Fully Leased, Single-Tenant Investment: Secure a high-quality investment with a fully leased commercial property, providing immediate cash flow from a reputable tenant.
- Long-Term Lease Stability: With over 10 years remaining on the lease, enjoy the peace of mind that comes with a stable, long-term rental agreement.
- Established Tenant: Warped Wing Brewing Company, a successful local brewery with over 10 years of operational experience and a strong presence in the Dayton/Northern Cincinnati area.
- Strong Market Demand: Capitalize on the growing popularity of craft breweries, positioning your investment in a thriving segment of the market.
- Prime Location: Located at the busy intersection of Tylersville Road and Reading Road offering prime visibility near the heart of Mason. Mason Ohio is ranked #5 on Fortune's top 50 list for "Best Places to Live for Families" and is fast-growing, with a 332% population increase over the last 13 years.