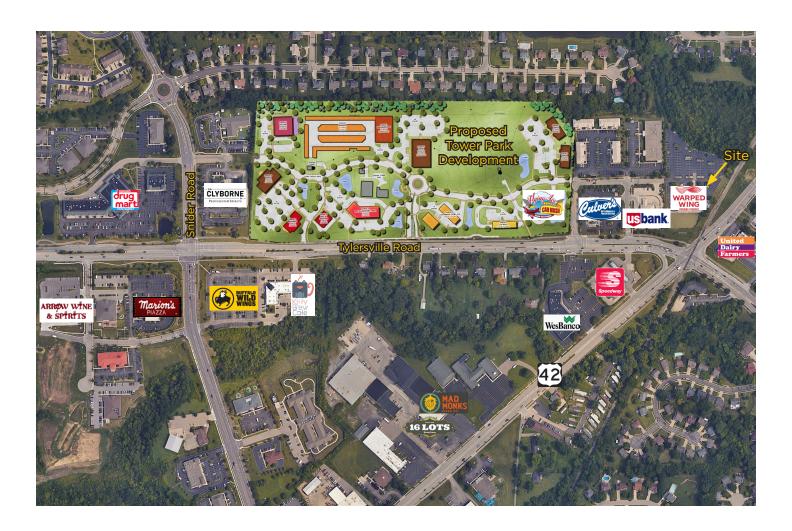

ssful local brewery with over 10 years of operational experience and a strong presence in the Dayton/Northern Cincinnati area.
- Strong Market Demand: Capitalize on the growing popularity of craft breweries, positioning your investment in a thriving segment of the market.
- Prime Location: Located at the busy intersection of Tylersville Road and Reading Road offering prime visibility near the heart of Mason. Mason Ohio is ranked #5 on Fortune's top 50 list for "Best Places to Live for Families" and is fast-growing, with a 332% population increase over the last 13 years.



Principal 937.313.6419

Tony.Witt@ApexCommercialGroup.com



#### Amber Wenzler, SIOR

Vice President 937.520.8314

Amber. Wenzler@ApexCommercial Group.com

# **5650 Tylersville Road**

Mason, Ohio 45040

## **Aerial**